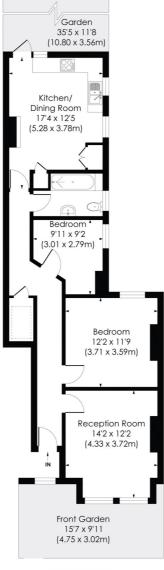

## HAVERHILL ROAD, SW12

Approx. Gross Internal Floor Area

806 Sq. ft/74.84 Sq. m

GROUND FLOOR

© Pixangle Property Marketing Ltd. info@pixangle.com Tel: 0208 870 2118

This floor plan has been prepared for the purpose of illustration only in accordance with the latest RICS code of measuring practice and is not to scale. All measurements and areas are approximate and whilst every effort has been made to ensure the accuracy of the plan contained here, no responsibility is taken for any error, omission or misstatement

This floorplan is for illustration purposes only and is not to scale. The position and size of doors, windows, appliances and other features are approximate.

**Tooting** | 020 8767 5221 | tooting@winkworth.co.uk 17 Upper Tooting Road, London, SW17 7TS