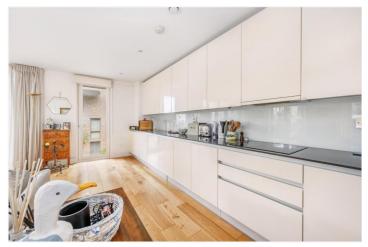

## **DESCRIPTION:**

A wonderful three bedroom, two bathroom apartment on the first floor (with lift) of this impressive, secure award winning waterfront development boasting a generous living area with wood flooring measuring 23' x 22' which includes an open-plan modern designer kitchen and doors out to an impressive 18ft long private balcony.