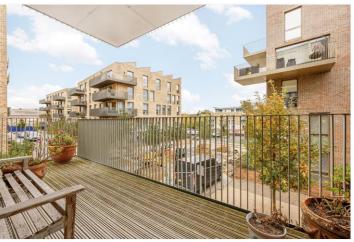

## **DESCRIPTION:**

A wonderful three bedroom, two bathroom apartment on the first floor (with lift) of this impressive, secure award winning waterfront development boasting a generous living area with wood flooring measuring 23' x 22' which includes an open-plan modern designer kitchen and doors out to an impressive 18ft long private balcony.

With partial views of the Grand Union Canal and within easy access to all of Brentford's cafes, shops and restaurants, along with the tranquillity of riverside living. Bowline Court at Brentford Lock West, is located close to Brentford's excellent transport links including its mainline station, the A4/M4 and local bus routes in and out of Central London.