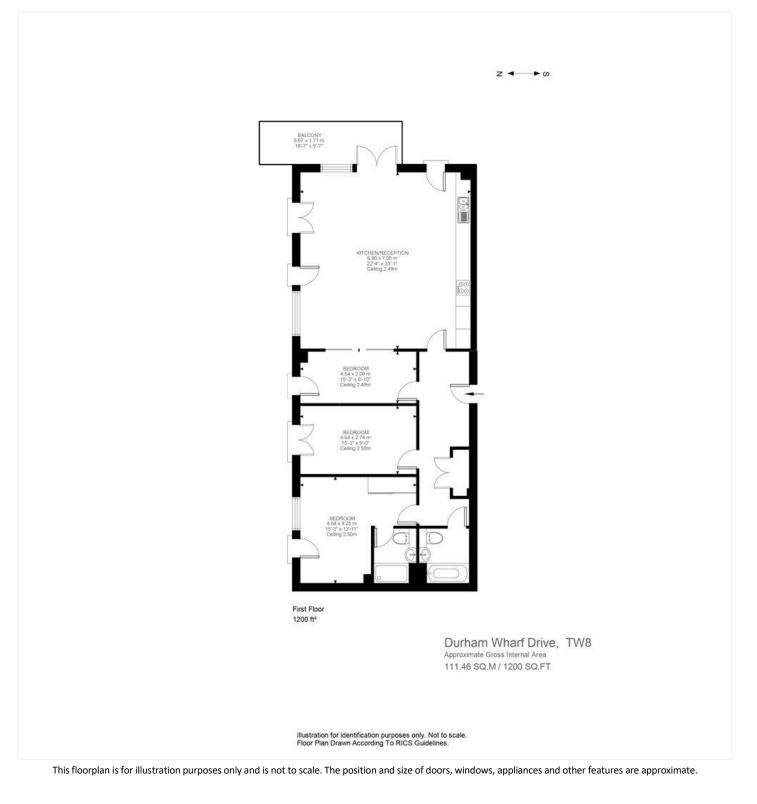

## **DESCRIPTION:**

A wonderful three bedroom, two bathroom apartment on the first floor (with lift) of this impressive, secure award winning waterfront development boasting a generous living area with wood flooring measuring 23' x 22' which includes an open-plan modern designer kitchen and doors out to an impressive 18ft long private balcony.

The spacious master suite with an ensuite shower room and built-in wardrobes. The second and third bedrooms are doubles and both have use of a modern family bathroom. The flat feels very bright and airy throughout and also comes with an underground parking space, well maintained communal gardens and onsite security.

## **ACCOMMODATION**

Waterside development
Awarding winning
Modern apartment with lift
Private balcony
Well-appointed kitchen
Three double bedrooms
Lovely bathrooms
Secure parking

Chiswick | 020 8994 7096 | chiswick@winkworth.co.uk