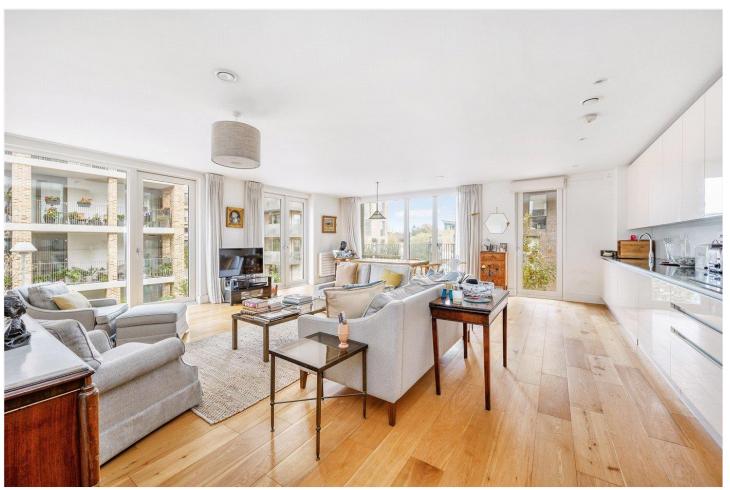

## **DESCRIPTION:**

A wonderful three bedroom, two bathroom apartment on the first floor (with lift) of this impressive, secure award winning waterfront development boasting a generous living area with wood flooring measuring 23' x 22' which includes an open-plan modern designer kitchen and doors out to an impressive 18ft long private balcony.

The spacious master suite with an ensuite shower room and built-in wardrobes. The second and third bedrooms are doubles and both have use of a modern family bathroom. The flat feels very bright and airy throughout and also comes with an underground parking space, well maintained communal gardens and onsite security.