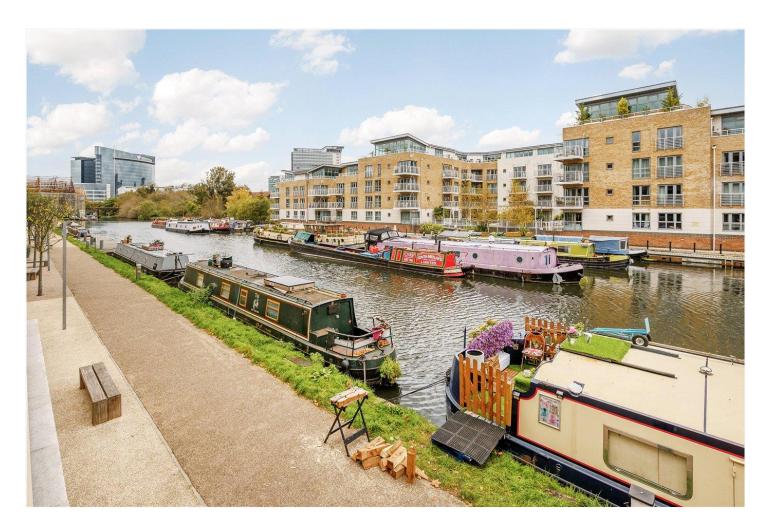

## **DESCRIPTION:**

A wonderful three bedroom, two bathroom apartment on the first floor (with lift) of this impressive, secure award winning waterfront development boasting a generous living area with wood flooring measuring 23' x 22' which includes an open-plan modern designer kitchen and doors out to an impressive 18ft long private balcony.

With partial views of the Grand Union Canal and within easy access to all of Brentford's cafes, shops and restaurants, along with the tranquillity of riverside living. Bowline Court at Brentford Lock West, is located close to Brentford's excellent transport links including its mainline station, the A4/M4 and local bus routes in and out of Central London.