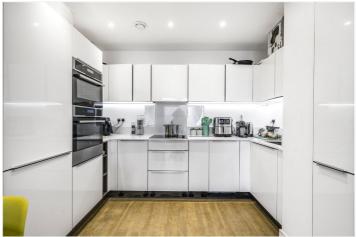

The property is in excellent order throughout, and briefly comprises of a good sized and bright 24ft reception room, with a stunning open plan kitchen area. This room then leads onto a south east facing covered balcony. There are two double bedrooms, a family bathroom and an ensuite to the master. Along with excellent storage the property also comes with 24 hour concierge, underfloor heating and communal gardens. Onsite there is also a communal gymnasium.