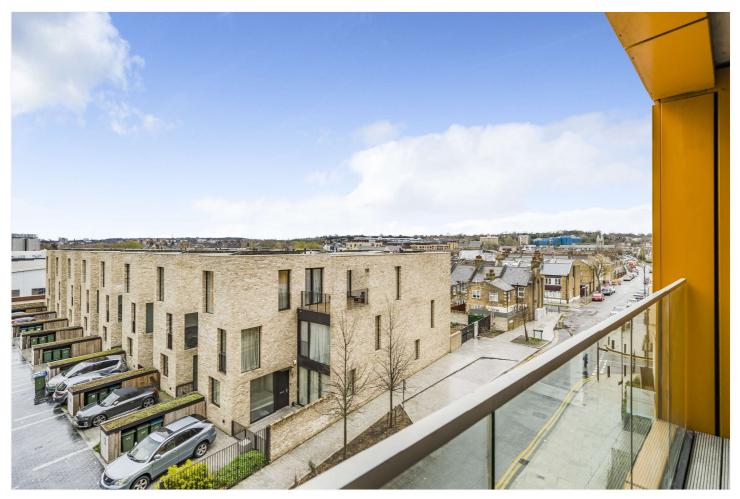

The property is in excellent order throughout, and briefly comprises of a good sized and bright 24ft reception room, with a stunning open plan kitchen area. This room then leads onto a south east facing covered balcony. There are two double bedrooms, a family bathroom and an ensuite to the master. Along with excellent storage the property also comes with 24 hour concierge, underfloor heating and communal gardens. Onsite there is also a communal gymnasium.

Enderby Wharf is an immensely popular riverside development, found on the cusp of east and north Greenwich. This means it has easy and quick access to the town centre, which offers a wide variety of shops and restaurants, along with mainline rail, riverboat service and DLR. The Royal Park, with its Observatory is also just a short walk away.