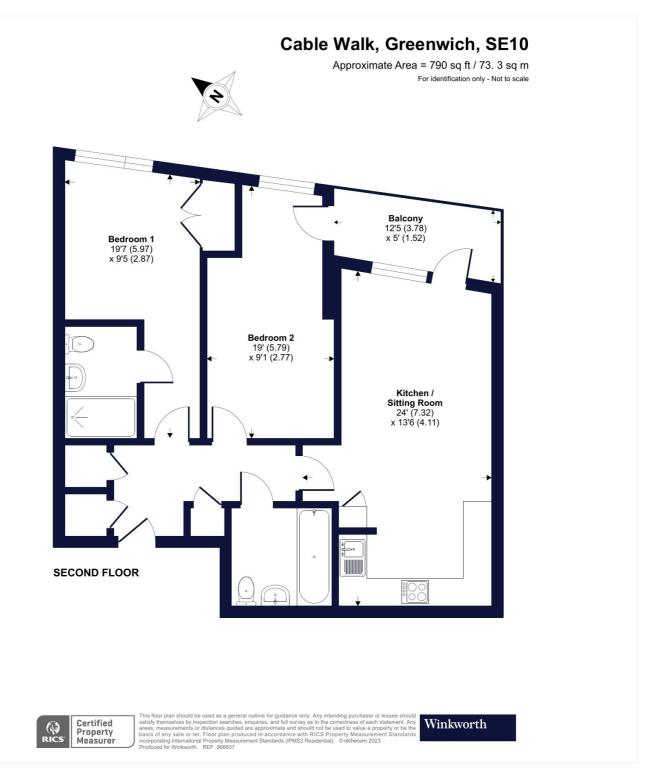

## **DESCRIPTION:**

A beautifully presented two bedroom, 2nd floor, apartment that measures circa 790 sq ft and is located just a few moments from the river walkway, on the foot of the peninsula! EWS1 COMPLIANT!

The property is in excellent order throughout, and briefly comprises of a good sized and bright 24ft reception room, with a stunning open plan kitchen area. This room then leads onto a south east facing covered balcony. There are two double bedrooms, a family bathroom and an ensuite to the master. Along with excellent storage the property also comes with 24 hour concierge, underfloor heating and communal gardens. Onsite there is also a communal gymnasium.

## **AT A GLANCE**

- two bedroom apartment
- excellent condition
- circa 790 sq ft
- 2nd floor (with lift)
- 24ft kitchen diner
- balcony
- 2 bathrooms
- south east facing
- riverside development
- moments from river walk

This floorplan is for illustration purposes only and is not to scale. The position and size of doors, windows, appliances and other features are approximate.

Greenwich | 02030533033 | greenwich@winkworth.co.uk