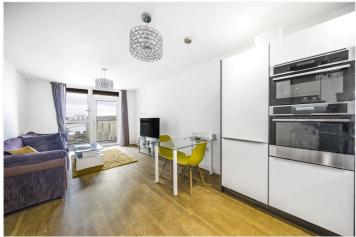

The property is in excellent order throughout, and briefly comprises of a good sized and bright 24ft reception room, with a stunning open plan kitchen area. This room then leads onto a south east facing covered balcony. There are two double bedrooms, a family bathroom and an ensuite to the master. Along with excellent storage the property also comes with 24 hour concierge, underfloor heating and communal gardens. Onsite there is also a communal gymnasium.

## **AT A GLANCE**

- two bedroom apartment
- excellent condition
- circa 790 sq ft
- 2nd floor (with lift)
- 24ft kitchen diner
- balcony
- 2 bathrooms
- south east facing
- riverside development
- moments from river walk