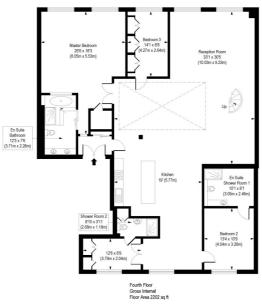

## Shepherdess Walk, N1

Approx. Gross Internal Floor Area 2235 sq. ft / 207.65 sq. m

COMPLIANT WITH RICS CODE OF MEASURING PRACTICE Floorplan is for illustrative purposes only and is not to scale. Every attempt has been made to ensure the accuracy of the floorplan shown, however all measurements, fixtures, fittings and data shown are an approximate interpretation for illustrative purposes only. Liability for errors, omissions or opinicative purposes and the proper purpose of the purpose of t

This floorplan is for illustration purposes only and is not to scale. The position and size of doors, windows, appliances and other features are approximate.

Clerkenwell | 020 7405 1288 | clerkenwell@winkworth.co.uk