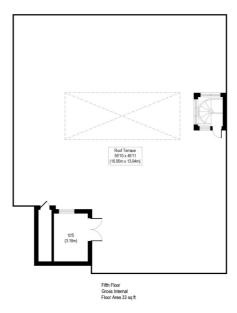

## Shepherdess Walk, N1

Approx. Gross Internal Floor Area 2235 sq. ft / 207.65 sq. m

COMPLIANT WITH RICS CODE OF MEASURING PRACTICE Floorplan is for illustrative purposes only and is not to scale. Every attempt has been made to ensure the accuracy of the floorplan shown, however all measurements, fixtures, fittings and data shown are an approximate interpretation for illustrative purposes only. Liability for errors, omissions or opinicative purposes and the proper purpose of the purpose of t

This floorplan is for illustration purposes only and is not to scale. The position and size of doors, windows, appliances and other features are approximate.

Clerkenwell | 020 7405 1288 | clerkenwell@winkworth.co.uk