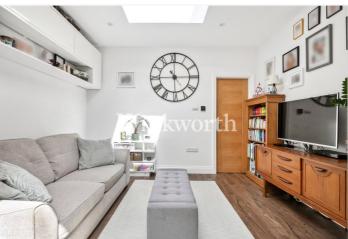

The property has been significantly updated and reconfigured by the current owner to create a light and modern interior, featuring a superb open-plan reception/kitchen with integrated appliances. Two skylights draw in plenty of natural light into both spaces, and double doors provide access to the rear garden - ideal for entertaining during the summer months. There is also a double bedroom and a contemporary-style bathroom. Outside, you will find a low-maintenance, southerly aspect rear garden.