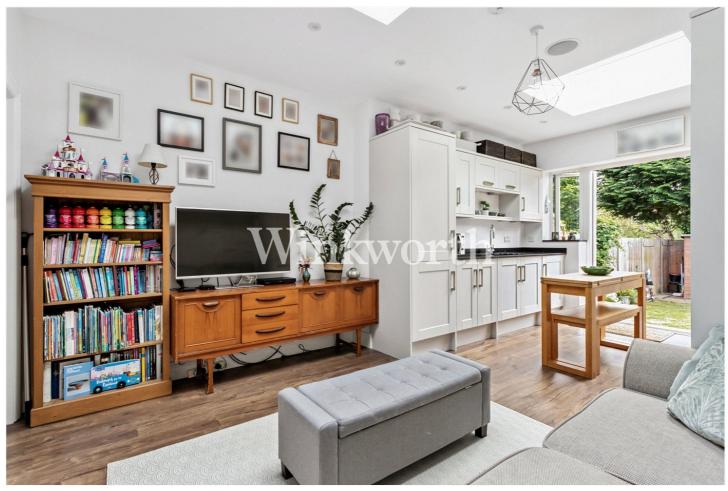

## **DESCRIPTION:**

A stunning flat with a private rear garden set on the ground floor of an imposing period house, situated on a desirable tree-lined road within proximity to both Broomfield and Grovelands Parks, as well as Palmers Green mainline station (with services to Moorgate) and Southgate underground station (Piccadilly Line). The popular Walker and St. Monica's Primary Schools are also within easy reach, along with the historic Southgate Green at the top of the road, offering an excellent selection of eateries.

The property has been significantly updated and reconfigured by the current owner to create a light and modern interior, featuring a superb open-plan reception/kitchen with integrated appliances. Two skylights draw in plenty of natural light into both spaces, and double doors provide access to the rear garden - ideal for entertaining during the summer months. There is also a double bedroom and a contemporary-style bathroom. Outside, you will find a low-maintenance, southerly aspect rear garden.