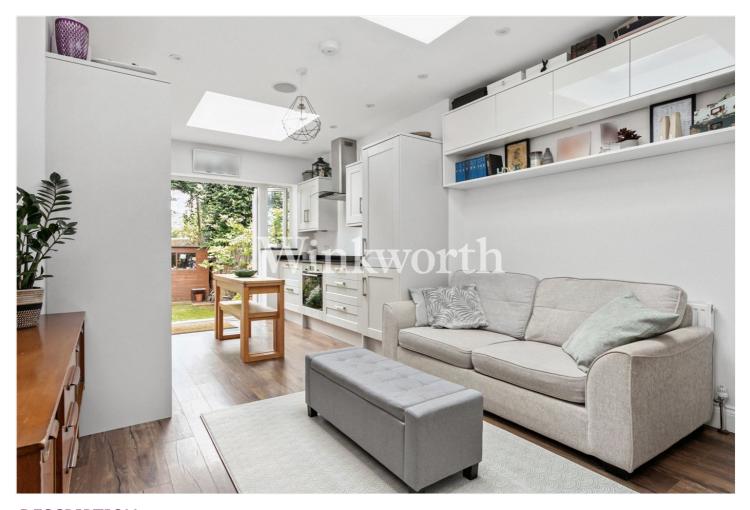

The property has been significantly updated and reconfigured by the current owner to create a light and modern interior, featuring a superb open-plan reception/kitchen with integrated appliances. Two skylights draw in plenty of natural light into both spaces, and double doors provide access to the rear garden - ideal for entertaining during the summer months. There is also a double bedroom and a contemporary-style bathroom. Outside, you will find a low-maintenance, southerly aspect rear garden.