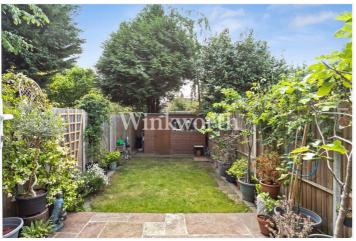

The property has been significantly updated and reconfigured by the current owner to create a light and modern interior, featuring a superb open-plan reception/kitchen with integrated appliances. Two skylights draw in plenty of natural light into both spaces, and double doors provide access to the rear garden - ideal for entertaining during the summer months. There is also a double bedroom and a contemporary-style bathroom. Outside, you will find a low-maintenance, southerly aspect rear garden.