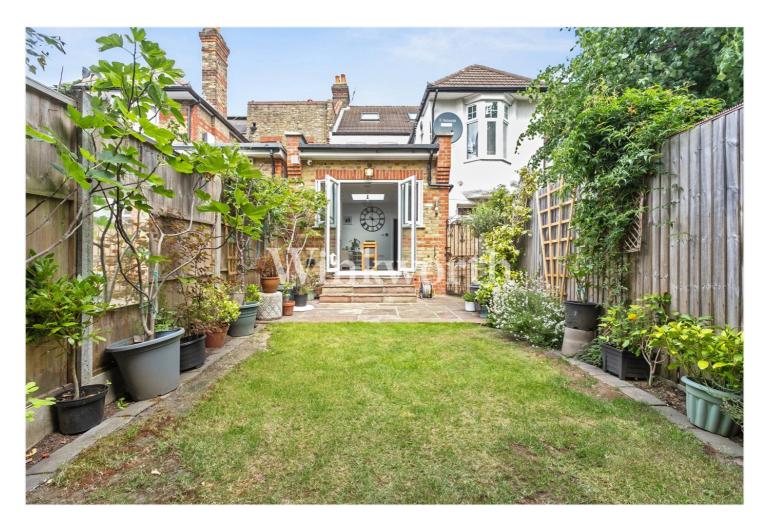

The property has been significantly updated and reconfigured by the current owner to create a light and modern interior, featuring a superb open-plan reception/kitchen with integrated appliances. Two skylights draw in plenty of natural light into both spaces, and double doors provide access to the rear garden - ideal for entertaining during the summer months. There is also a double bedroom and a contemporary-style bathroom. Outside, you will find a low-maintenance, southerly aspect rear garden.