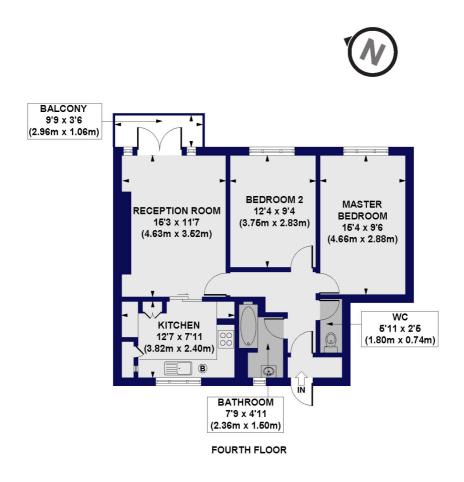

## Buckingham House, Portland Rise, N4 Approx. Gross Internal Floor Area 705 sq. ft / 65.50 sq. m

All measurements of walls, doors, windows, fittings and appliances, including their size and location, are shown as standard sizes and do not constitute any warranty or representation by the seller, their agent CP Creative. Any intending purchaser must satisfy himself by inspection or otherwise as to the correctness of the information contained in these plans. This plan is for illustrative purposes only and should be used as such by any prospective purchasers.

Winkworth

This floorplan is for illustration purposes only and is not to scale. The position and size of doors, windows, appliances and other features are approximate.

Highbury | 0207 989 7000 | highbury@winkworth.co.uk