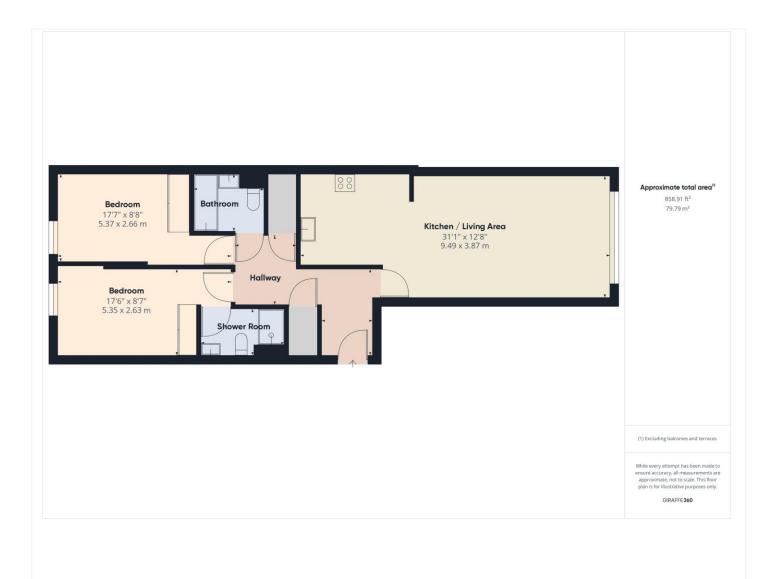

## **AT A GLANCE**

- Fourth floor
- Two double bedrooms
- En Suite shower room
- Open plan living room/kitchen
- Communal roof terrace
- Parking
- Entry phone
- Lift

This floorplan is for illustration purposes only and is not to scale. The position and size of doors, windows, appliances and other features are approximate.