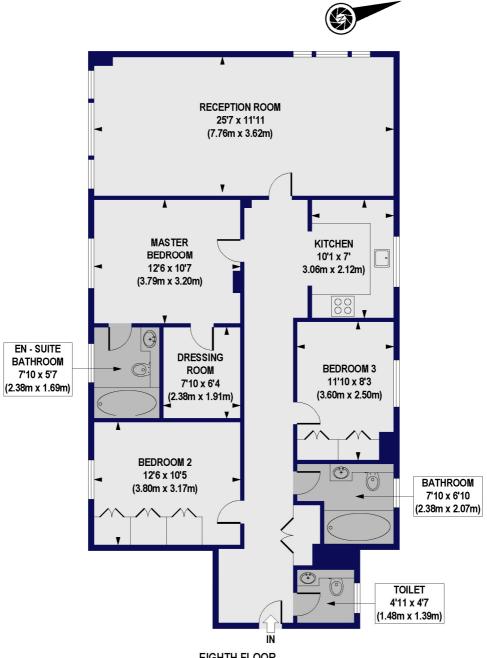

## **Boydell Court, NW8**

Approx. Gross Internal Floor Area 1123 sq. ft / 104.31 sq. m

**EIGHTH FLOOR** 

All measurements of walls, doors, windows, fittings and appliances, including their size and location, are shown as standard sizes and do not constitute any warranty or representation by the seller, their agent or CP Creative. Any intending purchaser must satisfy himself by inspection or otherwise as to the correctness of the information contained in these plans.