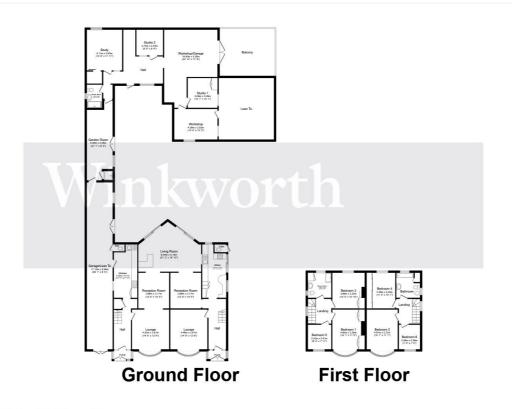

Whether you are looking for a family home or an investment opportunity, this property offers the perfect canvas to create your dream dwelling or conversion to a large HMO or flats STPP.

Total floor area 439.6 m² (4,732 sq.ft.) approx

This floor plan is for illustrative purposes only. It is not drawn to scale. Any measurements, floor areas (including any total floor area), openings and orientation are approximate. No details are guaranteed, they cannot be relied upon for any purpose and they do not form part of any agreement. No liability is taken for any error, omission or misstatement. A party must rely upon its own inspection(s). Powered by www.focalagent.com

This floorplan is for illustration purposes only and is not to scale. The position and size of doors, windows, appliances and other features are approximate.

Harrow | 020 8861 3933 | harrow@winkworth.co.uk