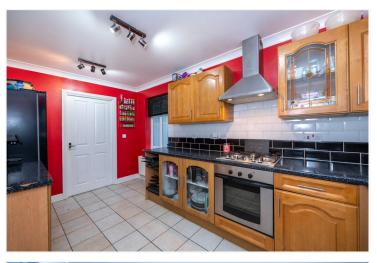

### Entrance Hall

Dining Room - 10'11" x 8'9" (3.33m x 2.67m)

Lounge - 15' x 11'2" (4.57m x 3.4m)

**Conservatory** - 9'1" x 9' (2.77m x 2.74m)

Kitchen - 14' x 8'1" (4.27m x 2.46m)

Utility Room - 7'1" x 4'11" (2.16m x 1.5m)