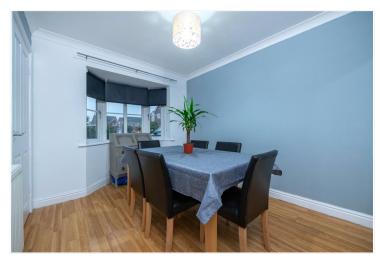

### Entrance Hall

Dining Room - 10'11" x 8'9" (3.33m x 2.67m)

Lounge - 15' x 11'2" (4.57m x 3.4m)

**Conservatory** - 9'1" x 9' (2.77m x 2.74m)

Kitchen - 14' x 8'1" (4.27m x 2.46m)

Utility Room - 7'1" x 4'11" (2.16m x 1.5m)