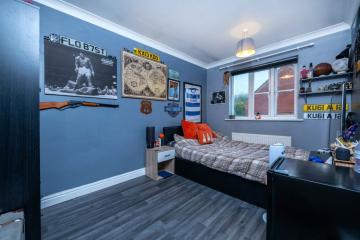

### Downstairs W/C

Bedroom One - 12'6" x 8'11" (3.8m x 2.72m)

En-Suite Shower Room

Bedroom Two - 12'6" x 8' (3.8m x 2.44m)

Bedroom Three - 9'2" x 8' (2.8m x 2.44m)

Bedroom Four - 8'10" x 6'11" (2.7m x 2.1m)