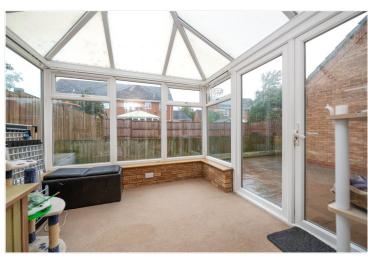

### Entrance Hall

Dining Room - 10'11" x 8'9" (3.33m x 2.67m)

Lounge - 15' x 11'2" (4.57m x 3.4m)

**Conservatory** - 9'1" x 9' (2.77m x 2.74m)

Kitchen - 14' x 8'1" (4.27m x 2.46m)

Utility Room - 7'1" x 4'11" (2.16m x 1.5m)