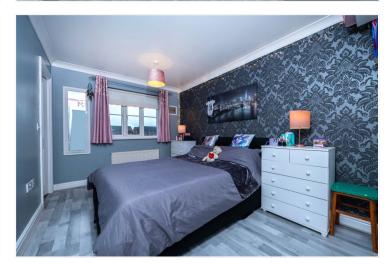

### Downstairs W/C

Bedroom One - 12'6" x 8'11" (3.8m x 2.72m)

En-Suite Shower Room

Bedroom Two - 12'6" x 8' (3.8m x 2.44m)

Bedroom Three - 9'2" x 8' (2.8m x 2.44m)

Bedroom Four - 8'10" x 6'11" (2.7m x 2.1m)