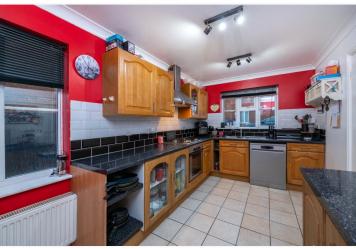

### Entrance Hall

Dining Room - 10'11" x 8'9" (3.33m x 2.67m)

Lounge - 15' x 11'2" (4.57m x 3.4m)

**Conservatory** - 9'1" x 9' (2.77m x 2.74m)

Kitchen - 14' x 8'1" (4.27m x 2.46m)

Utility Room - 7'1" x 4'11" (2.16m x 1.5m)