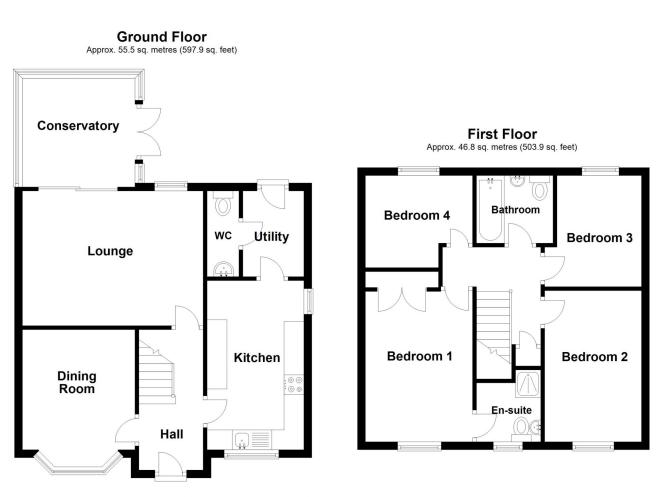

# Willow Close, Ruskington, Sleaford

This floorplan is for illustration purposes only and is not to scale. The position and size of doors, windows, appliances and other features are approximate.

Total area: approx. 102.4 sq. metres (1101.9 sq. feet)

### Entrance Hall

Dining Room - 10'11" x 8'9" (3.33m x 2.67m)

Lounge - 15' x 11'2" (4.57m x 3.4m)

**Conservatory** - 9'1" x 9' (2.77m x 2.74m)

Kitchen - 14' x 8'1" (4.27m x 2.46m)

Utility Room - 7'1" x 4'11" (2.16m x 1.5m)

### Downstairs W/C

Bedroom One - 12'6" x 8'11" (3.8m x 2.72m)

En-Suite Shower Room

Bedroom Two - 12'6" x 8' (3.8m x 2.44m)

Bedroom Three - 9'2" x 8' (2.8m x 2.44m)

Bedroom Four - 8'10" x 6'11" (2.7m x 2.1m)