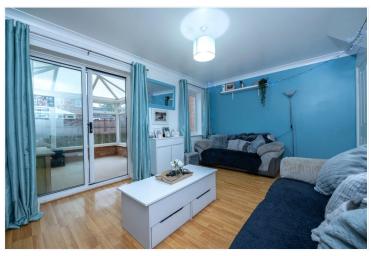

### Entrance Hall

Dining Room - 10'11" x 8'9" (3.33m x 2.67m)

Lounge - 15' x 11'2" (4.57m x 3.4m)

**Conservatory** - 9'1" x 9' (2.77m x 2.74m)

Kitchen - 14' x 8'1" (4.27m x 2.46m)

Utility Room - 7'1" x 4'11" (2.16m x 1.5m)