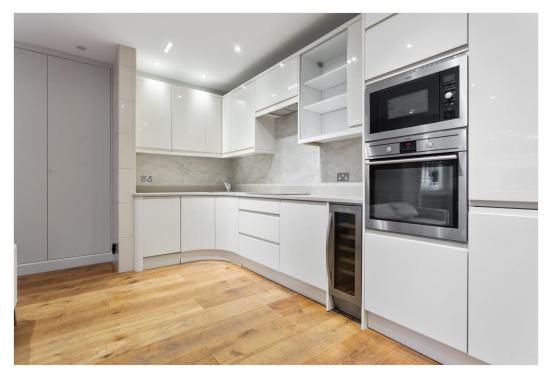

### Flat A/S, 53 Stanhope Gardens,

London, SW7 5RF

A well-proportioned apartment on this prime South Kensington square.

Entered via a shared access (with one other flat), this excellent property has a great sense of space and flow and has wooden floors throughout. The large, open plan reception room faces towards the communal gardens, and has superb morning light. The kitchen is modern and well equipped, benefiting from the anticipated appliances as well as a wine fridge and additional storage has been cleverly added so as not to encroach the space. Both bedrooms are good doubles, one with an en-suite shower room and there is also a further family bathroom. Whilst there is access (STTUC) to the communal gardens, there is also a small West-facing patio demised to the property. A versatile and well-presented space which has the flexibility to be an ideal home, rental investment, or London pied-a-terre.

Entrance Hall | Open Plan Reception & Kitchen | Two Double Bedrooms (One En-Suite) | Patio | Access to Communal Gardens (STTUTC)

winkworth.co.uk