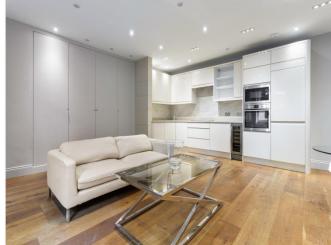

### Flat A/S, 53 Stanhope Gardens,

London, SW7 5RF

A well-proportioned apartment on this prime South Kensington square.

Entered via a shared access (with one other flat), this excellent property has a great sense of space and flow and has wooden floors throughout. The large, open plan reception room faces towards the communal gardens, and has superb morning light. The kitchen is modern and well equipped, benefiting from the anticipated appliances as well as a wine fridge and additional storage has been cleverly added so as not to encroach the space. Both bedrooms are good doubles, one with an en-suite shower room and there is also a further family bathroom. Whilst there is access (STTUC) to the communal gardens, there is also a small West-facing patio demised to the property. A versatile and well-presented space which has the flexibility to be an ideal home, rental investment, or London pied-a-terre.

Entrance Hall | Open Plan Reception & Kitchen | Two Double Bedrooms (One En-Suite) | Patio | Access to Communal Gardens (STTUTC)

winkworth.co.uk