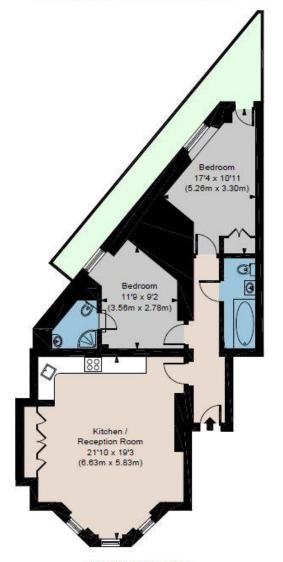

### STANHOPE GARDENS SW7

APPROX. GROSS INTERNAL AREA \* 828 Ft 2 - 76.99 M 2

Illustration For Identification Only, Not to Scale
All Calculations include Any/All Areas Under 1.5m Head Height.

\* As Defined by RICS - Code of Measuring Practice

LOWER GROUND FLOOR

Floorplan is for illustrative purposes only and is not to scale.

Every attempt has been made to ensure the accuracy of the floorplan shown, however all measurements, fittings and data shown are an approximate interpretation for illustrative purposes only.

Liability for errors, omissions or mis-statement through negligence or otherwise is hereby excluded.

This floorplan is for illustration purposes only and is not to scale. The position and size of doors, windows, appliances and other features are approximate