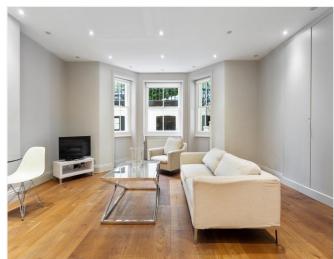

### Flat A/S, 53 Stanhope Gardens,

London, SW7 5RF

A well-proportioned apartment on this prime South Kensington square.

Entered via a shared access (with one other flat), this excellent property has a great sense of space and flow and has wooden floors throughout. The large, open plan reception room faces towards the communal gardens, and has superb morning light. The kitchen is modern and well equipped, benefiting from the anticipated appliances as well as a wine fridge and additional storage has been cleverly added so as not to encroach the space. Both bedrooms are good doubles, one with an en-suite shower room and there is also a further family bathroom. Whilst there is access (STTUC) to the communal gardens, there is also a small West-facing patio demised to the property. A versatile and well-presented space which has the flexibility to be an ideal home, rental investment, or London pied-a-terre.

Entrance Hall | Open Plan Reception & Kitchen | Two Double Bedrooms (One En-Suite) | Patio | Access to Communal Gardens (STTUTC)

winkworth.co.uk