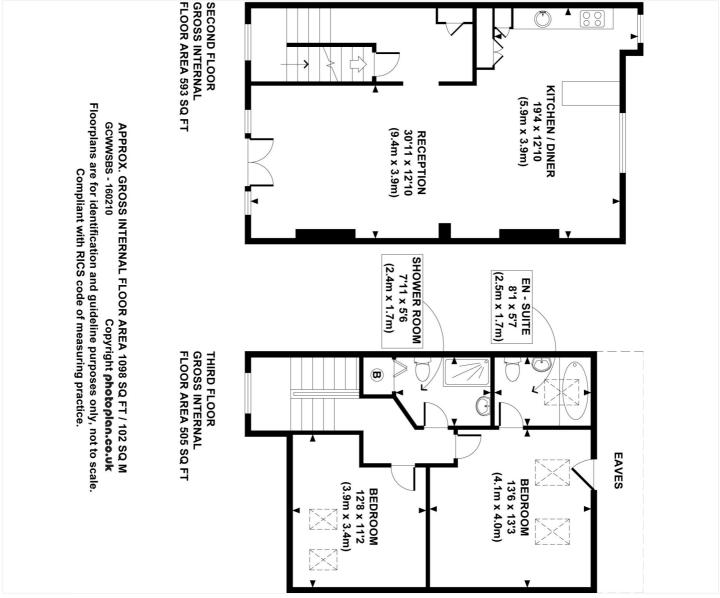

Ormiston Grove is an attractive and quiet tree lined residential street in the 'Groves' area of Shepherds Bush.

This floorplan is for illustration purposes only and is not to scale. The position and size of doors, windows, appliances and other features are approximate.