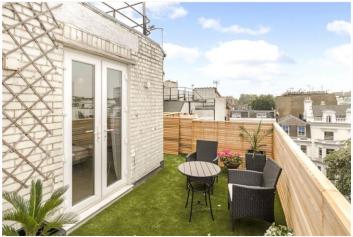

## **DESCRIPTION:**

The property comprises separate fully fitted kitchen with west facing window, spacious living room with wood floors and separate dining room/bedroom on same level. Stairs then led up to two further bedrooms and family bathroom with French doors from second bedroom out to this fabulous U-shaped terrace. The property is offered unfurnished and viewings highly recommended.