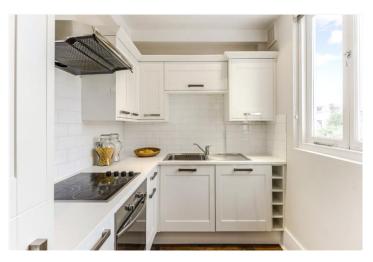

## **DESCRIPTION:**

The property comprises separate fully fitted kitchen with west facing window, spacious living room with wood floors and separate dining room/bedroom on same level. Stairs then led up to two further bedrooms and family bathroom with French doors from second bedroom out to this fabulous U-shaped terrace. The property is offered unfurnished and viewings highly recommended.