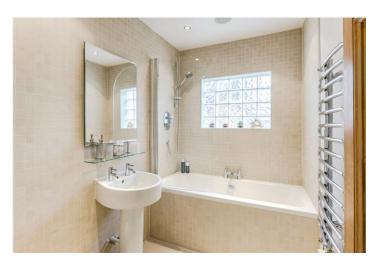

## **DESCRIPTION:**

The property comprises separate fully fitted kitchen with west facing window, spacious living room with wood floors and separate dining room/bedroom on same level. Stairs then led up to two further bedrooms and family bathroom with French doors from second bedroom out to this fabulous U-shaped terrace. The property is offered unfurnished and viewings highly recommended.