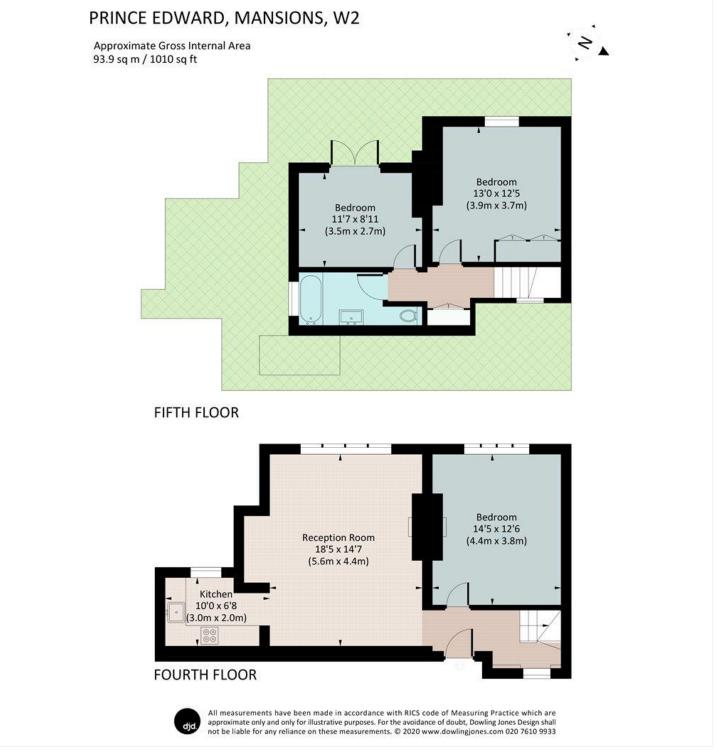

Long Let, 3 Bedrooms, 1 Reception Room, 1 Bathrooms, Maisonette, Roof Terrace, Unfurnished, 1010 Approx. Sq. Ft.

## LOCAL AUTHORITY AND COUNCIL TAX BAND:

City of Westminster (Band G)

This floorplan is for illustration purposes only and is not to scale. The position and size of doors, windows, appliances and other features are approximate.