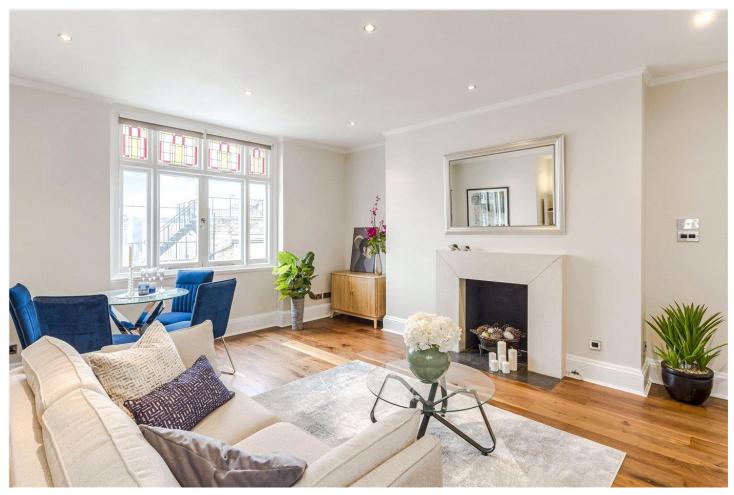

## **DESCRIPTION:**

The property comprises separate fully fitted kitchen with west facing window, spacious living room with wood floors and separate dining room/bedroom on same level. Stairs then led up to two further bedrooms and family bathroom with French doors from second bedroom out to this fabulous U-shaped terrace. The property is offered unfurnished and viewings highly recommended.