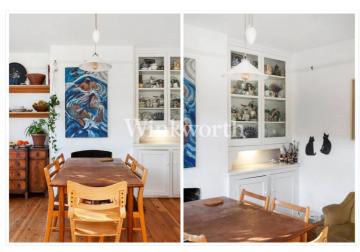

This property comprises entrance hallway with wood floors, private reception room to front of building with period fire place, large open plan kitchen reception room to rear which leads directly to the beautifully kept south facing garden. The first floor bedrooms, two enjoys three doubles and a single and a smart family bathroom, there is also access to a loft space which provides great potential