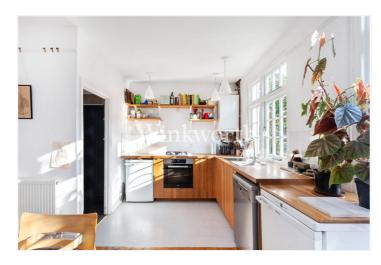

This property comprises entrance hallway with wood floors, private reception room to front of building with period fire place, large open plan kitchen reception room to rear which leads directly to the beautifully kept south facing garden. The first floor bedrooms, two enjoys three doubles and a single and a smart family bathroom, there is also access to a loft space which provides great potential