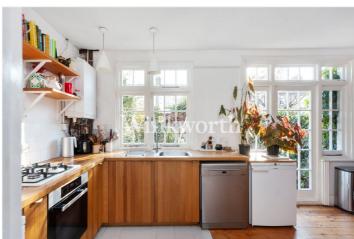

This property comprises entrance hallway with wood floors, private reception room to front of building with period fire place, large open plan kitchen reception room to rear which leads directly to the beautifully kept south facing garden. The first floor bedrooms, two enjoys three doubles and a single and a smart family bathroom, there is also access to a loft space which provides great potential