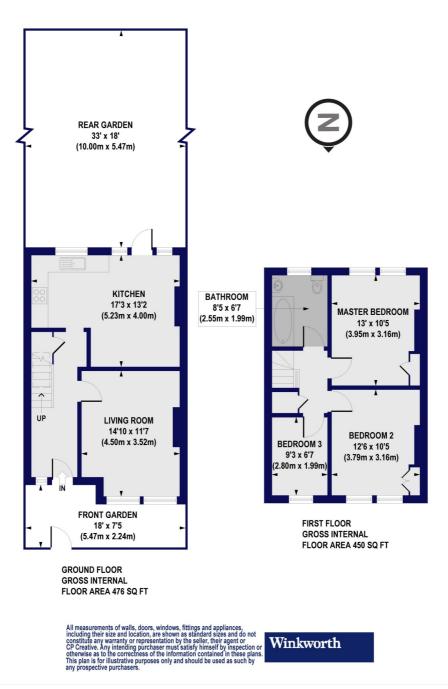

## Thackeray Avenue, N17 Approx. Gross Internal Floor Area 926 sq. ft / 86.05 sq. m

This floorplan is for illustration purposes only and is not to scale. The position and size of doors, windows, appliances and other features are approximate.