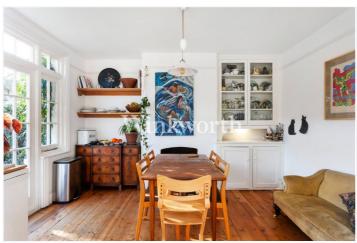

This property comprises entrance hallway with wood floors, private reception room to front of building with period fire place, large open plan kitchen reception room to rear which leads directly to the beautifully kept south facing garden. The first floor bedrooms, two enjoys three doubles and a single and a smart family bathroom, there is also access to a loft space which provides great potential