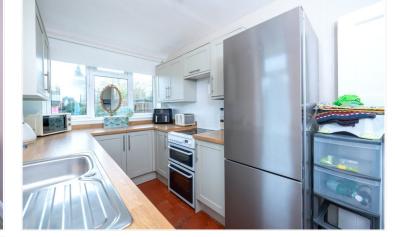

#### Entrance Hall

Lounge - 12'5" x 12'5" (3.78m x 3.78m)

**Kitchen** - 12'6" x 7'1" (3.8m x 2.16m)

Family/Dining Room - 16'2" x 10'3" (4.93m x 3.12m)

Bedroom One - 12'6" x 11'4" (3.8m x 3.45m)

**Bedroom Two** - 11'4" x 10' (3.45m x 3.05m)