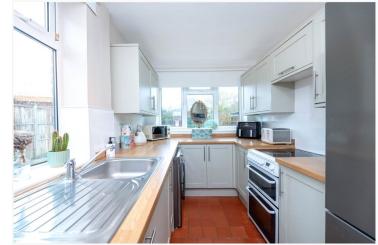

#### Entrance Hall

Lounge - 12'5" x 12'5" (3.78m x 3.78m)

**Kitchen** - 12'6" x 7'1" (3.8m x 2.16m)

Family/Dining Room - 16'2" x 10'3" (4.93m x 3.12m)

Bedroom One - 12'6" x 11'4" (3.8m x 3.45m)

**Bedroom Two** - 11'4" x 10' (3.45m x 3.05m)