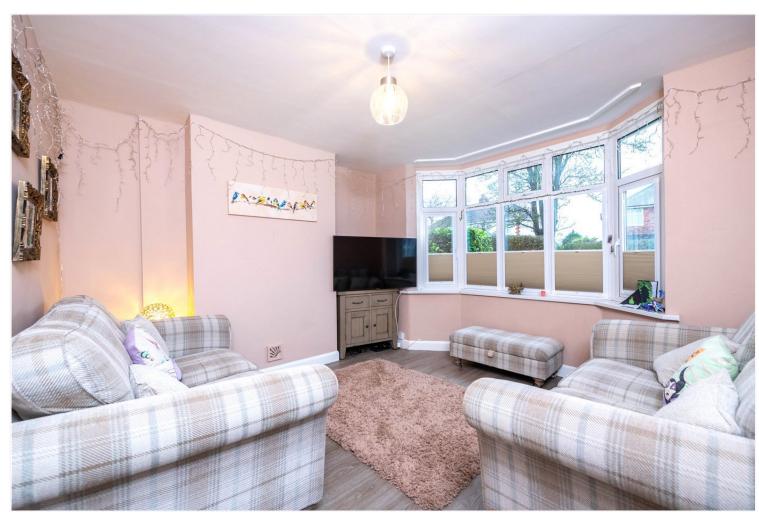

#### Entrance Hall

Lounge - 12'5" x 12'5" (3.78m x 3.78m)

**Kitchen** - 12'6" x 7'1" (3.8m x 2.16m)

Family/Dining Room - 16'2" x 10'3" (4.93m x 3.12m)

Bedroom One - 12'6" x 11'4" (3.8m x 3.45m)

**Bedroom Two** - 11'4" x 10' (3.45m x 3.05m)