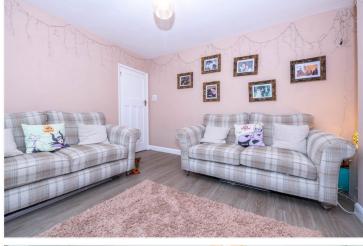

#### Entrance Hall

Lounge - 12'5" x 12'5" (3.78m x 3.78m)

**Kitchen** - 12'6" x 7'1" (3.8m x 2.16m)

Family/Dining Room - 16'2" x 10'3" (4.93m x 3.12m)

Bedroom One - 12'6" x 11'4" (3.8m x 3.45m)

**Bedroom Two** - 11'4" x 10' (3.45m x 3.05m)