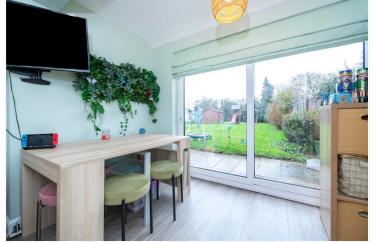

#### Entrance Hall

Lounge - 12'5" x 12'5" (3.78m x 3.78m)

**Kitchen** - 12'6" x 7'1" (3.8m x 2.16m)

Family/Dining Room - 16'2" x 10'3" (4.93m x 3.12m)

Bedroom One - 12'6" x 11'4" (3.8m x 3.45m)

**Bedroom Two** - 11'4" x 10' (3.45m x 3.05m)