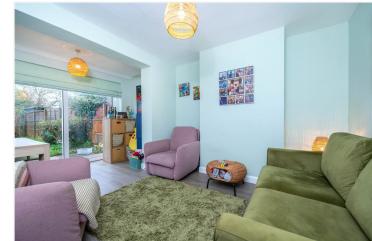

#### Entrance Hall

Lounge - 12'5" x 12'5" (3.78m x 3.78m)

**Kitchen** - 12'6" x 7'1" (3.8m x 2.16m)

Family/Dining Room - 16'2" x 10'3" (4.93m x 3.12m)

Bedroom One - 12'6" x 11'4" (3.8m x 3.45m)

**Bedroom Two** - 11'4" x 10' (3.45m x 3.05m)