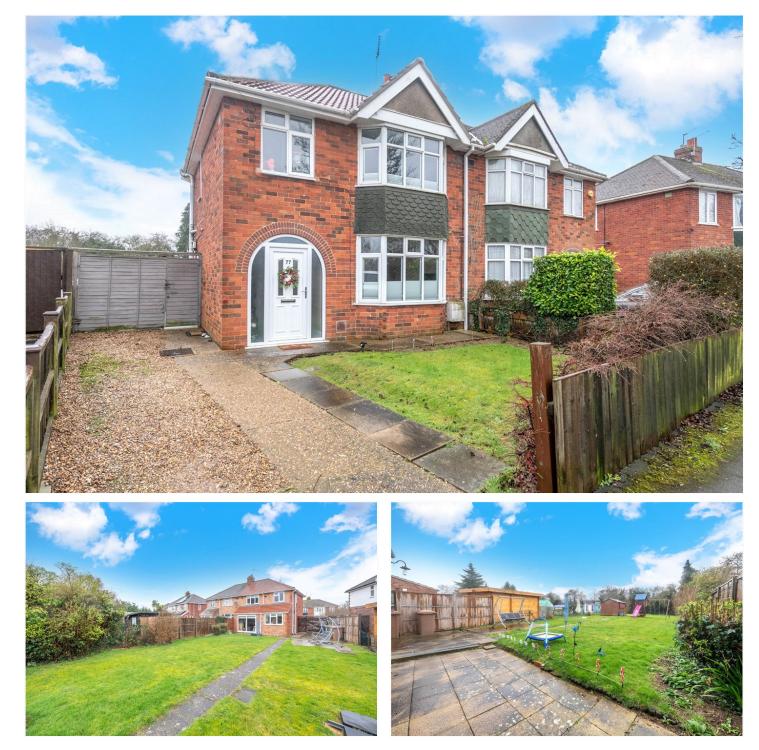

# 77 North Parade, Sleaford, Lincolnshire, NG34 8AJ

# £210,000 Freehold

We are pleased to offer for sale this extended Three Bedroom Semi-Detached Home which has been tastefully updated and modernised by the current vendor. The property is well maintained and benefits from off street parking, a modern fitted Kitchen, newly fitted gas combi boiler and newly fitted flooring throughout. The accommodation comprises of Entrance Hall, Lounge, Kitchen, Family/Dining Room, Three Bedrooms and a Family Bathroom.

The current vendor has improved the house throughout, with one key addition being a complete new roof of the property.

Come and have a look!

Extended Semi Detached Home | Three Bedrooms | Fantastic Sized Rear Garden | Close to Local Amenities | Gas Central Heating & UPVC Double Glazing | Well Proportioned Accommodation | Driveway To Front | Well Presented Throughout | New Roof