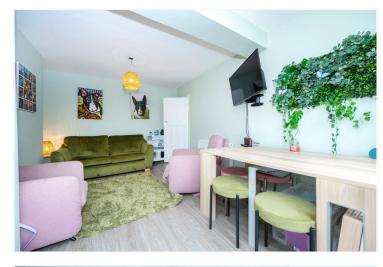

#### Entrance Hall

Lounge - 12'5" x 12'5" (3.78m x 3.78m)

**Kitchen** - 12'6" x 7'1" (3.8m x 2.16m)

Family/Dining Room - 16'2" x 10'3" (4.93m x 3.12m)

Bedroom One - 12'6" x 11'4" (3.8m x 3.45m)

**Bedroom Two** - 11'4" x 10' (3.45m x 3.05m)