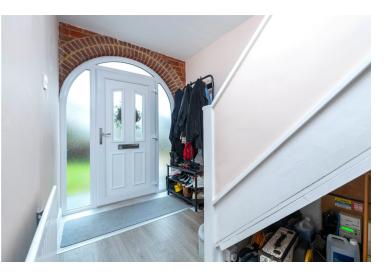

#### Entrance Hall

Lounge - 12'5" x 12'5" (3.78m x 3.78m)

**Kitchen** - 12'6" x 7'1" (3.8m x 2.16m)

Family/Dining Room - 16'2" x 10'3" (4.93m x 3.12m)

Bedroom One - 12'6" x 11'4" (3.8m x 3.45m)

**Bedroom Two** - 11'4" x 10' (3.45m x 3.05m)