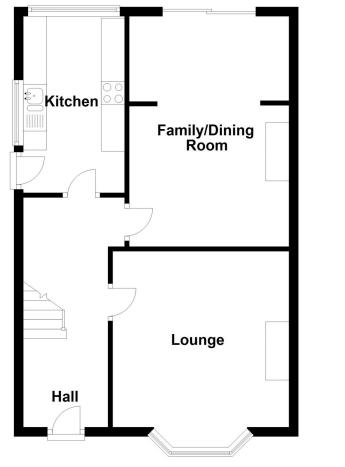

**Ground Floor** 

#### ACCOMMODATION

#### Entrance Hall

Lounge - 12'5" x 12'5" (3.78m x 3.78m)

**Kitchen** - 12'6" x 7'1" (3.8m x 2.16m)

Family/Dining Room - 16'2" x 10'3" (4.93m x 3.12m)

Bedroom One - 12'6" x 11'4" (3.8m x 3.45m)

**Bedroom Two** - 11'4" x 10' (3.45m x 3.05m)