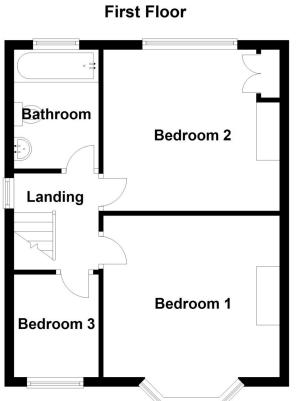

#### ACCOMMODATION

#### Entrance Hall

Lounge - 12'5" x 12'5" (3.78m x 3.78m)

**Kitchen** - 12'6" x 7'1" (3.8m x 2.16m)

Family/Dining Room - 16'2" x 10'3" (4.93m x 3.12m)

Bedroom One - 12'6" x 11'4" (3.8m x 3.45m)

**Bedroom Two** - 11'4" x 10' (3.45m x 3.05m)

Bedroom Three - 7'3" x 6' (2.2m x 1.83m)

Family Bathroom