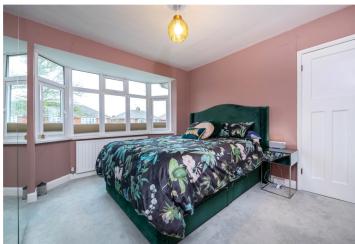

#### Entrance Hall

Lounge - 12'5" x 12'5" (3.78m x 3.78m)

**Kitchen** - 12'6" x 7'1" (3.8m x 2.16m)

Family/Dining Room - 16'2" x 10'3" (4.93m x 3.12m)

Bedroom One - 12'6" x 11'4" (3.8m x 3.45m)

**Bedroom Two** - 11'4" x 10' (3.45m x 3.05m)

Bedroom Three - 7'3" x 6' (2.2m x 1.83m)

Family Bathroom