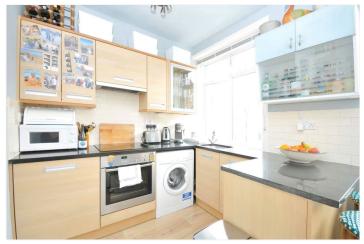

## **DESCRIPTION:**

Set within the sought-after Peabody Estate in the heart of Herne Hill, this well-maintained one-bedroom flat presents a rare opportunity to step straight into a bright and homely space with no further expense required. The property sits on the upper floor of a handsome red-brick building, exuding timeless character and charm. Entering via the central hallway, you're greeted by a warm and efficient layout. The kitchen/living area offers a surprisingly generous footprint for a one-bedroom flat, thoughtfully arranged to maximise functionality, with wood-style units, a full oven, and washing machine cleverly tucked beneath the counters. A smart built-in workstation sits in one corner of the lounge, making it ideal for those working from home. The double bedroom is a peaceful retreat, complete with built-in wardrobes and natural light pouring in through the large sash window. The bathroom is cleanly tiled, well-proportioned, and fitted with a modern corner shower. Storage is thoughtfully provided in the hallway, with built-in shelving above the front door and a full-length mirrored cupboard. The home is double glazed throughout and benefits from gas central heating. Perfectly placed just a few minutes' walk from Herne Hill station, the flat enjoys quick links to London Victoria, Blackfriars, and King's Cross St Pancras. Tulse Hill station is also within reach, offering direct access to London Bridge. This popular neighbourhood is beloved for its leafy charm, the proximity to Brockwell Park and the Lido, plus its thriving Sunday market and abundance of independent shops, cafés, and eateries.