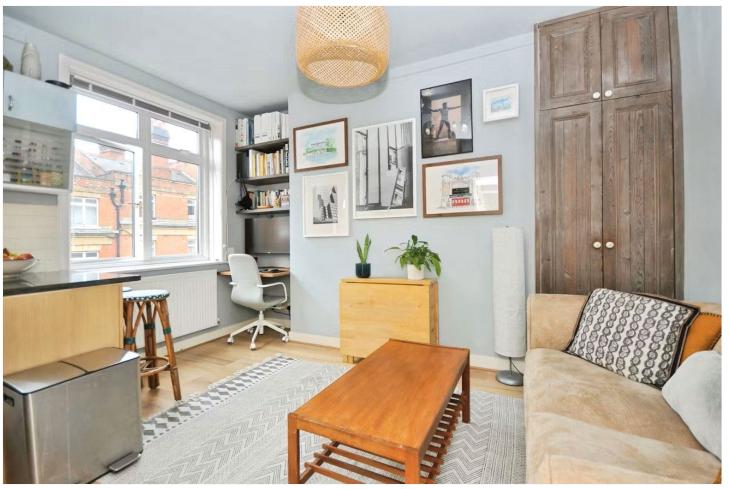

## **DESCRIPTION:**

Set within the sought-after Peabody Estate in the heart of Herne Hill, this well-maintained one-bedroom flat presents a rare opportunity to step straight into a bright and homely space with no further expense required. The property sits on the upper floor of a handsome red-brick building, exuding timeless character and charm. Entering via the central hallway, you're greeted by a warm and efficient layout. The kitchen/living area offers a surprisingly generous footprint for a one-bedroom flat, thoughtfully arranged to maximise functionality, with wood-style units, a full oven, and washing machine cleverly tucked beneath the counters. A smart built-in workstation sits in one corner of the lounge, making it ideal for those working from home. The double bedroom is a peaceful retreat, complete with built-in wardrobes and natural light pouring in through the large sash window. The bathroom is cleanly tiled, well-proportioned, and fitted with a modern corner shower. Storage is thoughtfully provided in the hallway, with built-in shelving above the front door and a full-length mirrored cupboard. The home is double glazed throughout and benefits from gas central heating. Perfectly placed just a few minutes' walk from Herne Hill station, the flat enjoys quick links to London Victoria, Blackfriars, and King's Cross St Pancras. Tulse Hill station is also within reach, offering direct access to London Bridge. This popular neighbourhood is beloved for its leafy charm, the proximity to Brockwell Park and the Lido, plus its thriving Sunday market and abundance of independent shops, cafés, and eateries.