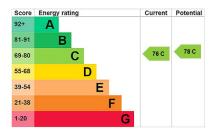

Tenure: Leasehold

Term: 104 year and 7 months
Service Charge: £1296 per annum

Ground Rent: £450 Annually (subject to increase)

Council Tax Band: B

Where no figures are shown, we have been unable to ascertain the information. All figures that are shown were correct at the time of printing.