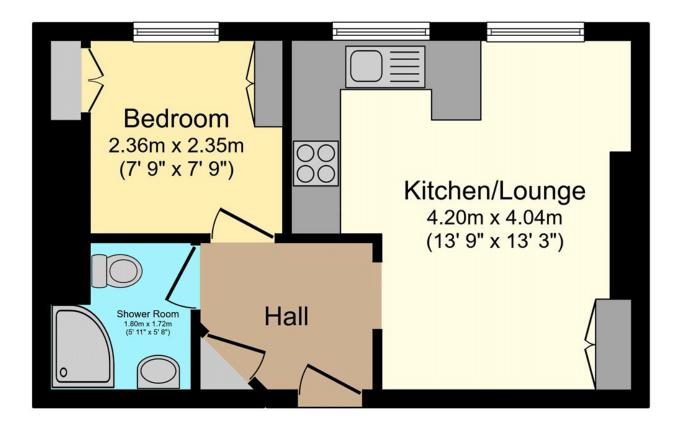

Total floor area 30.2 sq.m. (325 sq.ft.) approx

This floor plan is for illustrative purposes only. It is not drawn to scale. Any measurements, floor areas (including any total floor area), openings and orientation are approximate. No details are guaranteed, they cannot be relied upon for any purpose and they do not form part of any agreement. No liability is taken for any error, omission or misstatement. A party must rely upon its own inspection(s). Plan produced for Purplebricks. Powered by www.focalagent.com

This floorplan is for illustration purposes only and is not to scale. The position and size of doors, windows, appliances and other features are approximate.

Herne Hill | 0207 501 8950 | hernehill@winkworth.co.uk