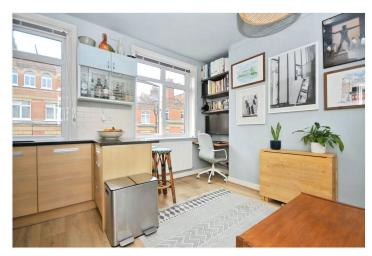

## **DESCRIPTION:**

Set within the sought-after Peabody Estate in the heart of Herne Hill, this well-maintained one-bedroom flat presents a rare opportunity to step straight into a bright and homely space with no further expense required. The property sits on the upper floor of a handsome red-brick building, exuding timeless character and charm. Entering via the central hallway, you're greeted by a warm and efficient layout. The kitchen/living area offers a surprisingly generous footprint for a one-bedroom flat, thoughtfully arranged to maximise functionality, with wood-style units, a full oven, and washing machine cleverly tucked beneath the counters. A smart built-in workstation sits in one corner of the lounge, making it ideal for those working from home. The double bedroom is a peaceful retreat, complete with built-in wardrobes and natural light pouring in through the large sash window. The bathroom is cleanly tiled, well-proportioned, and fitted with a modern corner shower. Storage is thoughtfully provided in the hallway, with built-in shelving above the front door and a full-length mirrored cupboard. The home is double glazed throughout and benefits from gas central heating. Perfectly placed just a few minutes' walk from Herne Hill station, the flat enjoys quick links to London Victoria, Blackfriars, and King's Cross St Pancras. Tulse Hill station is also within reach, offering direct access to London Bridge. This popular neighbourhood is beloved for its leafy charm, the proximity to Brockwell Park and the Lido, plus its thriving Sunday market and abundance of independent shops, cafés, and eateries.