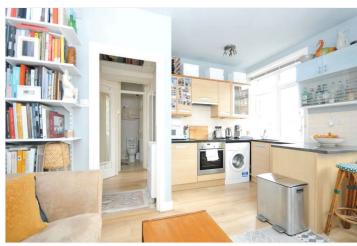

## **DESCRIPTION:**

Set within the sought-after Peabody Estate in the heart of Herne Hill, this well-maintained one-bedroom flat presents a rare opportunity to step straight into a bright and homely space with no further expense required. The property sits on the upper floor of a handsome red-brick building, exuding timeless character and charm. Entering via the central hallway, you're greeted by a warm and efficient layout. The kitchen/living area offers a surprisingly generous footprint for a one-bedroom flat, thoughtfully arranged to maximise functionality, with wood-style units, a full oven, and washing machine cleverly tucked beneath the counters. A smart built-in workstation sits in one corner of the lounge, making it ideal for those working from home. The double bedroom is a peaceful retreat, complete with built-in wardrobes and natural light pouring in through the large sash window. The bathroom is cleanly tiled, well-proportioned, and fitted with a modern corner shower. Storage is thoughtfully provided in the hallway, with built-in shelving above the front door and a full-length mirrored cupboard. The home is double glazed throughout and benefits from gas central heating. Perfectly placed just a few minutes' walk from Herne Hill station, the flat enjoys quick links to London Victoria, Blackfriars, and King's Cross St Pancras. Tulse Hill station is also within reach, offering direct access to London Bridge. This popular neighbourhood is beloved for its leafy charm, the proximity to Brockwell Park and the Lido, plus its thriving Sunday market and abundance of independent shops, cafés, and eateries.