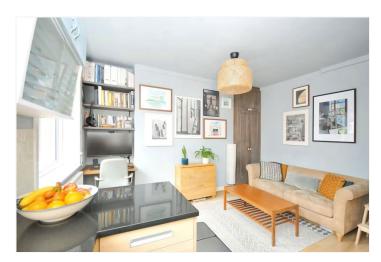

## **DESCRIPTION:**

Set within the sought-after Peabody Estate in the heart of Herne Hill, this well-maintained one-bedroom flat presents a rare opportunity to step straight into a bright and homely space with no further expense required. The property sits on the upper floor of a handsome red-brick building, exuding timeless character and charm. Entering via the central hallway, you're greeted by a warm and efficient layout. The kitchen/living area offers a surprisingly generous footprint for a one-bedroom flat, thoughtfully arranged to maximise functionality, with wood-style units, a full oven, and washing machine cleverly tucked beneath the counters. A smart built-in workstation sits in one corner of the lounge, making it ideal for those working from home. The double bedroom is a peaceful retreat, complete with built-in wardrobes and natural light pouring in through the large sash window. The bathroom is cleanly tiled, well-proportioned, and fitted with a modern corner shower. Storage is thoughtfully provided in the hallway, with built-in shelving above the front door and a full-length mirrored cupboard. The home is double glazed throughout and benefits from gas central heating. Perfectly placed just a few minutes' walk from Herne Hill station, the flat enjoys quick links to London Victoria, Blackfriars, and King's Cross St Pancras. Tulse Hill station is also within reach, offering direct access to London Bridge. This popular neighbourhood is beloved for its leafy charm, the proximity to Brockwell Park and the Lido, plus its thriving Sunday market and abundance of independent shops, cafés, and eateries.