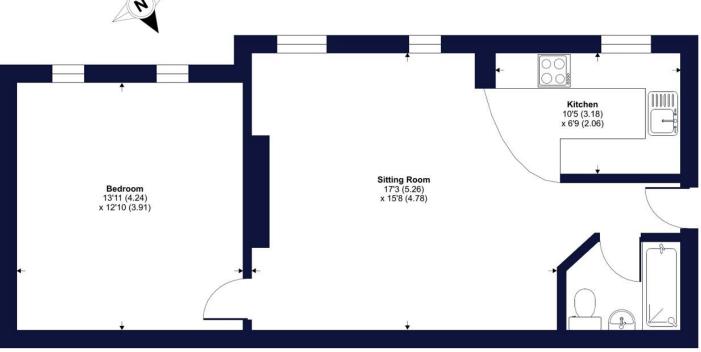

#### Lower Lodge Western Road, Crediton, Devon, EX17

Approximate Area = 567 sq ft / 52.7 sq m For identification only - Not to scale

FIRST FLOOR

Certified Property Measurer Floor plan produced in accordance with RICS Property Measurement Standards incorporating International Property Measurement Standards (IPMS2 Residential). © ntchecom 2024. Produced for Winkworth. REF: 1100034