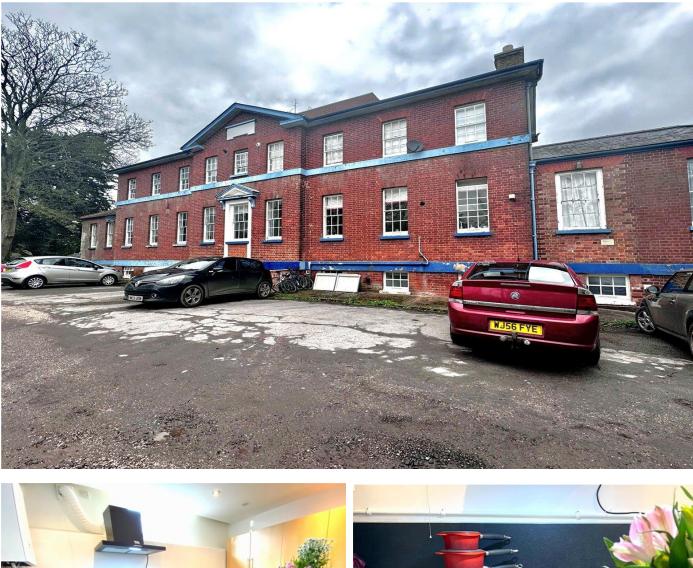

# Flat 3, Lower Lodge Western Road, Crediton, EX17 3RD

## Guide Price £126,000

Located on the very edge of Crediton and making up part of the old Hospital complex is this attractive Grade II Listed lower ground floor apartment. The property has recently been redecorated and re-carpeted and has a nicely fitted modern kitchen with wood fronted units and modern bathroom suite.

installed gas boiler provides the central heating and hot SIGNAL: Coverage may be limited with certain providers. **HEATING: Mains Gas Central Heating** 

LISTED: Grade II

The listed building stands in some lovely established TENURE: Leasehold. Service charge £158.00/month. To grounds, with plenty of communal parking for you and include buildings insurance, maintenance to communal visitors. These are maintained as part of the areas, all water usage and money towards major repairs.

weather. This property presents an exceptional There is communal off road parking available, no permit

#### PLEASE NOTE:

The Lodge is conveniently situated on the outskirts of Our business is supervised by HMRC for anti-money Crediton, enjoying pleasant views, yet is within level laundering purposes. If you make an offer to purchase a walking distance of the town centre and all amenities, property and your offer is successful, you will need to meet including a bus stop on Western Road, so only a 2 the approval requirements covered under the Money Laundering, Terrorist Financing and Transfer of Funds (Information on the Payer) Regulations 2017. To satisfy our obligations we use an external company to undertake NOTE: The property is accessed via an external staircase automated ID verification, AML compliance and source of which leads to its own private entrance on the lower funds checks. A charge of £10 is levied for each verification undertaken.