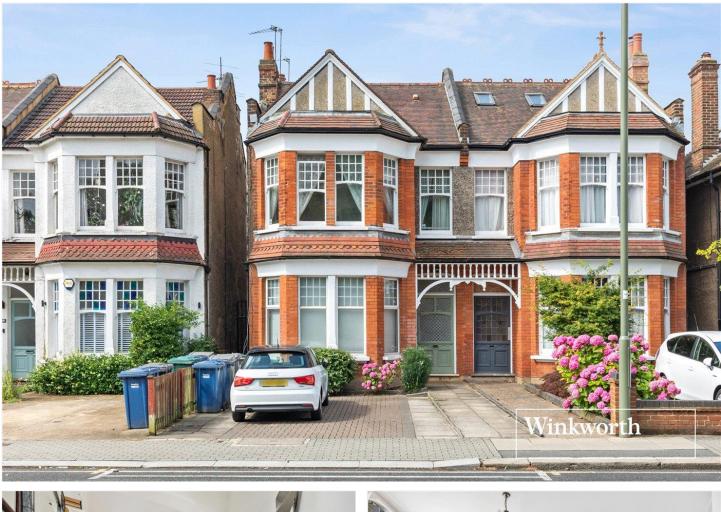

# LONG LANE, LONDON, N3 **£599,950 FREEHOLD**

#### **DESCRIPTION:**

A Must See!! A three bedroom, first floor, Edwardian, conversion flat, with period features throughout, parking, and potential to expand STPP. Situated within walking distance to Finchley Central underground, Victoria Park, outstanding Ofsted rated schools, and local amenities. This lovely property is comprised of three bedrooms, open plan living/dining/kitchen area, and family bathroom. Oozing with charm and character, this wonderful property is also being sold with the freehold for the building.

#### AT A GLANCE

- Edwardian conversion flat
- First floor
- Three bedrooms
- Open plan living / dining / kitchen
- Freehold
- Private parking
- Potential to expand stpp

Winkwort