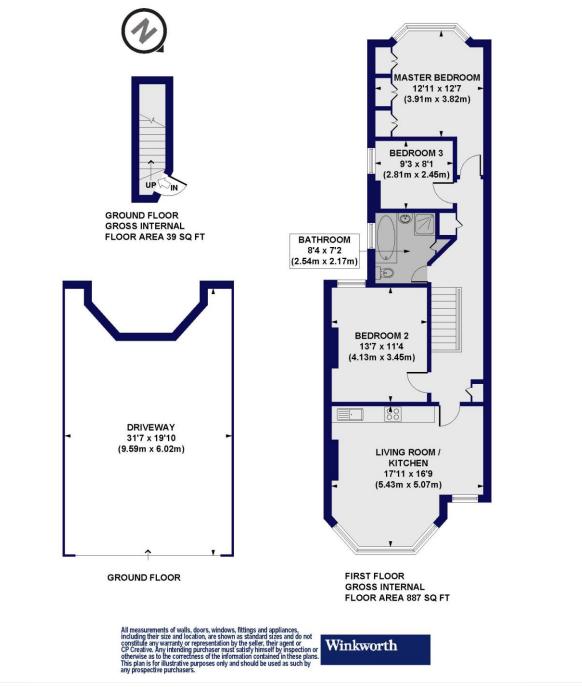

#### Long Lane, N3 Approx. Gross Internal Floor Area 925 sq. ft / 85.94 sq. m

This floorplan is for illustration purposes only and is not to scale. The position and size of doors, windows, appliances and other features are approximate.