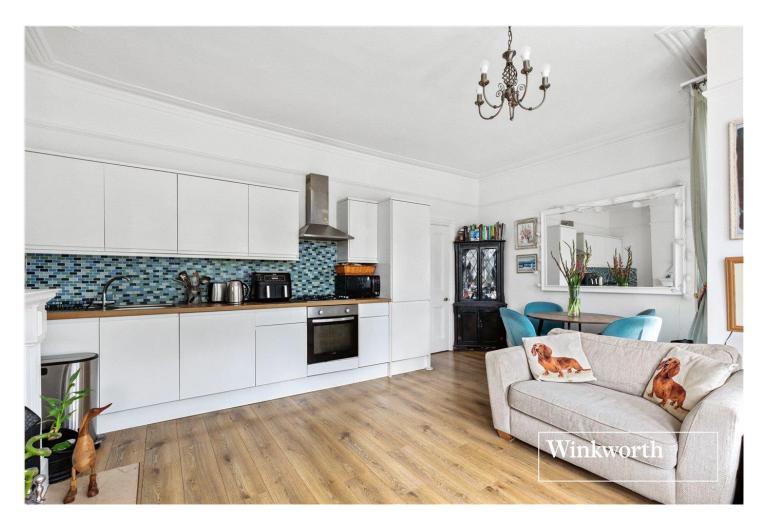

#### **DESCRIPTION:**

A Must See!! A three bedroom, first floor, Edwardian, conversion flat, with period features throughout, parking, and potential to expand STPP. Situated within walking distance to Finchley Central underground, Victoria Park, outstanding Ofsted rated schools, and local amenities. This lovely property is comprised of three bedrooms, open plan living/dining/kitchen area, and family bathroom. Oozing with charm and character, this wonderful property is also being sold with the freehold for the building.

#### AT A GLANCE

- Edwardian conversion flat
- First floor
- Three bedrooms
- Open plan living / dining / kitchen
- Freehold
- Private parking
- Potential to expand stpp

Winkwort