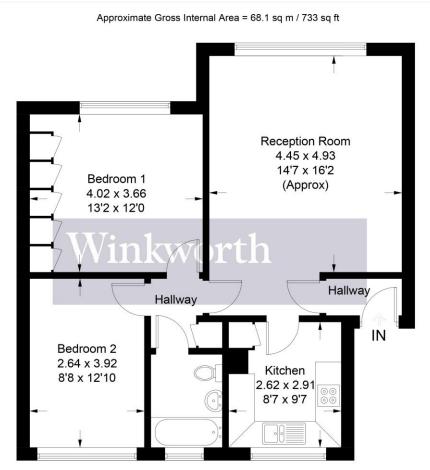

## **DESCRIPTION:**

Offered for sale with an unexpired lease length of in excess of 188 years is this ground floor two double bedroom apartment offering well proportioned accommodation totalling in excess of 700 square feet and a garage en bloc.

## **AT A GLANCE**

- 2 Bedrooms
- Garage En Bloc
- Double Glazed
- 733 Square Feet
- 188 Year Lease

Illustration for identification purposes only, measurements are approximate, not to scale. Winkworth © 2023 (ID985065)

This floorplan is for illustration purposes only and is not to scale. The position and size of doors, windows, appliances and other features are approximate.

Tenure: Leasehold

**Term:** Expires - 29/09/2211