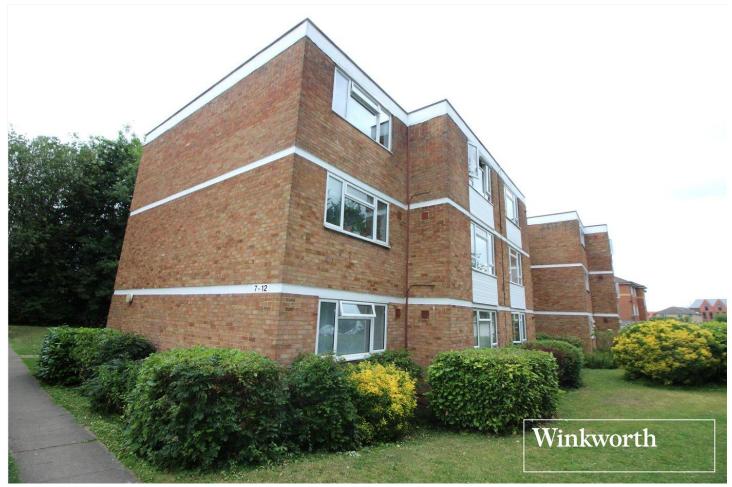

HOLT CLOSE, BOREHAMWOOD, HERTFORDSHIRE, WD6 **£325,000** LEASEHOLD

## A TWO DOUBLE BEDROOM GROUND FLOOR PURPOSE BUILT APARTMENT WITH GARAGE

## **DESCRIPTION:**

Offered for sale with an unexpired lease length of in excess of 188 years is this ground floor two double bedroom apartment offering well proportioned accommodation totalling in excess of 700 square feet and a garage en bloc.

Discreetly positioned in a quiet cu de sac within walking distance of both Elstree Thameslink station and Shenley Road with its plethora of shops and restaurant the property would suit first time buyers, downsizers and investors alike..