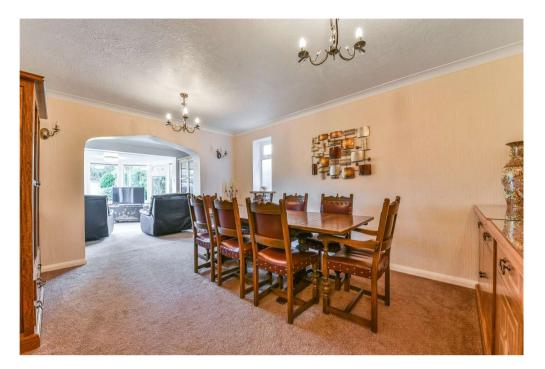

Internally our floorplan shows the layout and room sizes. Of note is the sense of space within the principle rooms with the ground floor having a superb flow which would be perfect for entertaining. The front reception is spacious and light with a deep west-facing window, the dining room is open to a sunroom with lovely garden views which in turn is open to a very spacious kitchen diner with a large range of modern kitchen cabinetry. The downstair study could also become a utility if required swapping one of the bedrooms for workspace.