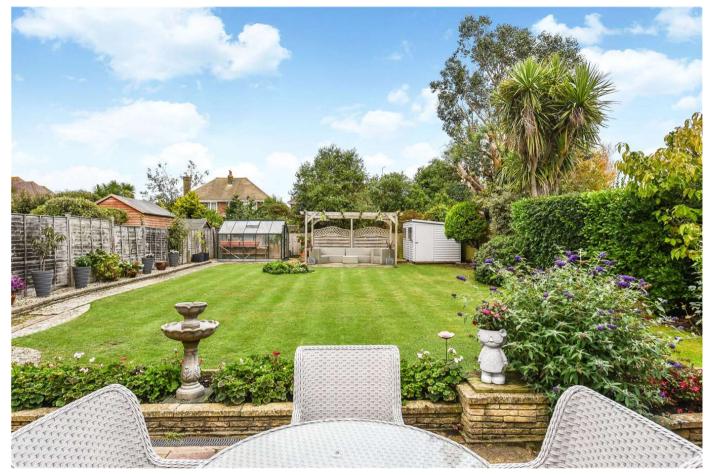

Externally the property sits back within the plot with ample parking which leads to the integral garage. The wonderful rear garden is predominantly laid to lawn with fenced borders and established planting. A rear terrace and raised deck area are perfect places to sit and relax whilst taking in the sea air and basking in the Sussex sun