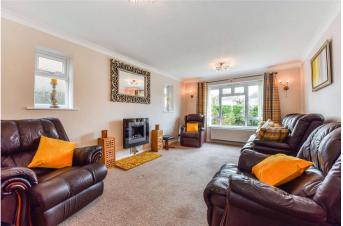

Internally our floorplan shows the layout and room sizes. Of note is the sense of space within the principle rooms with the ground floor having a superb flow which would be perfect for entertaining. The front reception is spacious and light with a deep west-facing window, the dining room is open to a sunroom with lovely garden views which in turn is open to a very spacious kitchen diner with a large range of modern kitchen cabinetry. The downstair study could also become a utility if required swapping one of the bedrooms for workspace.