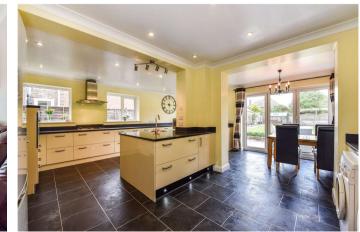

Internally our floorplan shows the layout and room sizes. Of note is the sense of space within the principle rooms with the ground floor having a superb flow which would be perfect for entertaining. The front reception is spacious and light with a deep west-facing window, the dining room is open to a sunroom with lovely garden views which in turn is open to a very spacious kitchen diner with a large range of modern kitchen cabinetry. The downstair study could also become a utility if required swapping one of the bedrooms for workspace.