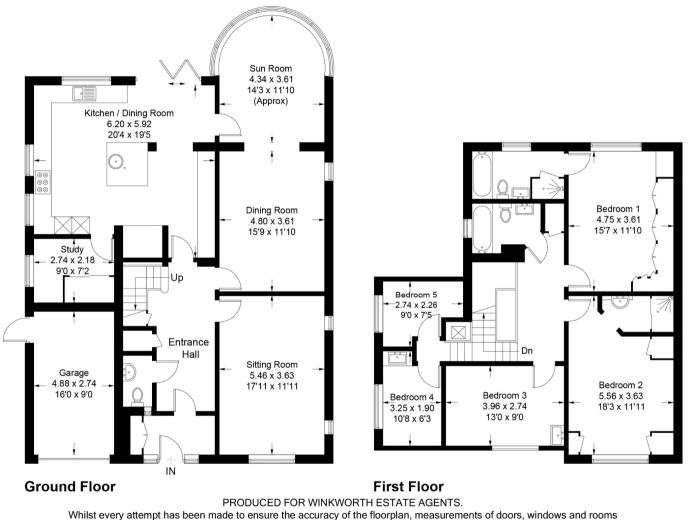

Internally our floorplan shows the layout and room sizes. Of note is the sense of space within the principle rooms with the ground floor having a superb flow which would be perfect for entertaining. The front reception is spacious and light with a deep west-facing window, the dining room is open to a sunroom with lovely garden views which in turn is open to a very spacious kitchen diner with a large range of modern kitchen cabinetry. The downstair study could also become a utility if required swapping one of the bedrooms for workspace.

To the first floor are five bedrooms, the three largest are all good-sized doubles with to having en-suites and storage. The two single bedrooms have the use of a modern family bathroom and are positioned perfectly for children to have their rooms together.

## Withdean Avenue, BN12 4XD

Approximate Gross Internal Area = 205.4 sq m / 2211 sq ft Garage = 13.6 sq m / 146 sq ft Total = 219 sq m / 2357 sq ft

are approximate. These plans are for representation purposes only as defined by RICS Code of Measuring Practice and used as such by any prospective purchaser. Created by Emzo Marketing 2020.