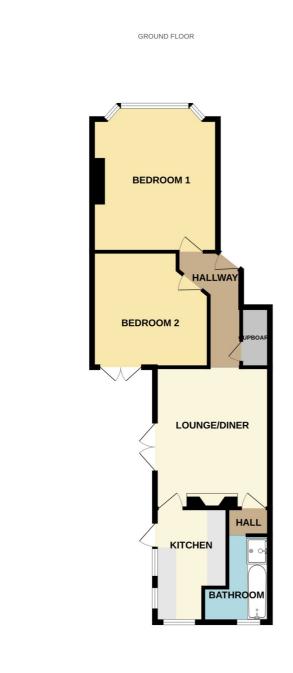

Room sizes: -

Bedroom 1 - 15'4 x 13'3 Bedroom 2 - 12'2 x 12'1 Lounge/Diner - 14'9 x 11'9 Bathroom - 9' x 7' Kitchen - 12'3 x 7'

This floorplan is for illustration purposes only and is not to scale. The position and size of doors, windows, appliances and other features are approximate.