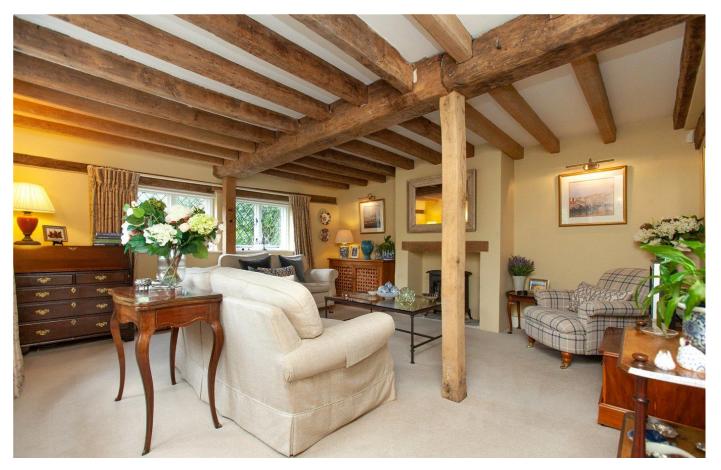

This pretty double fronted, thatched home offers not only an idyllic setting but beautifully presented accommodation and a show-stopping garden. On entry into the house you come into a large hallway which leads through to the beautiful dual aspect lounge. With exposed beams, large fireplace and picture windows, this is the perfect lounge to both entertain, and to enjoy the cosy winter evenings. Also from the hall, you lead through to the large dining room with its woodburning stove and French doors leading out to the garden. The dining room is open to the kitchen which has been beautifully designed to include granite worktops and built-in appliances and has a delightful view out over the garden. There is also a large utility room with an abundance of storage cupboards and a stable door out. Upstairs you will be wowed by the main bedroom! This is a large room with vaulted ceilings and views over both the green and the garden and built in wardrobes. There are two further double bedrooms (one with built in wardrobes), one accessed through the other and a family bathroom. There is also a shower room downstairs.