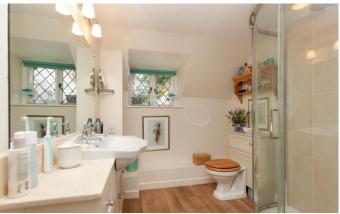

This pretty double fronted, thatched home offers not only an idyllic setting but beautifully presented accommodation and a show-stopping garden. On entry into the house you come into a large hallway which leads through to the beautiful dual aspect lounge. With exposed beams, large fireplace and picture windows, this is the perfect lounge to both entertain, and to enjoy the cosy winter evenings. Also from the hall, you lead through to the large dining room with its woodburning stove and French doors leading out to the garden. The dining room is open to the kitchen which has been beautifully designed to include granite worktops and built-in appliances and has a delightful view out over the garden. There is also a large utility room with an abundance of storage cupboards and a stable door out. Upstairs you will be wowed by the main bedroom! This is a large room with vaulted ceilings and views over both the green and the garden and built in wardrobes. There are two further double bedrooms (one with built in wardrobes), one accessed through the other and a family bathroom. There is also a shower room downstairs.