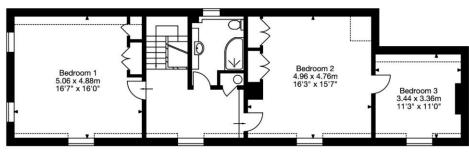

This pretty double fronted, thatched home offers not only an idyllic setting but beautifully presented accommodation and a show-stopping garden. On entry into the house you come into a large hallway which leads through to the beautiful dual aspect lounge. With exposed beams, large fireplace and picture windows, this is the perfect lounge to both entertain, and to enjoy the cosy winter evenings. Also from the hall, you lead through to the large dining room with its woodburning stove and French doors leading out to the garden. The dining room is open to the kitchen which has been beautifully designed to include granite worktops and built-in appliances and has a delightful view out over the garden. There is also a large utility room with an abundance of storage cupboards and a stable door out. Upstairs you will be wowed by the main bedroom! This is a large room with vaulted ceilings and views over both the green and the garden and built in wardrobes. There are two further double bedrooms (one with built in wardrobes), one accessed through the other and a family bathroom. There is also a shower room downstairs.

Pypers Barn, East Grafton, Marlborough, Wiltshire SN8 3DB

Main House

1727 Sq Ft - 160 Sq M

Outbuilding

113 Sq Ft - 11 Sq M

Garage

229 Sq Ft - 21 Sq M

**Total Area** 

2069 Sq Ft - 192 Sq M

First Floor