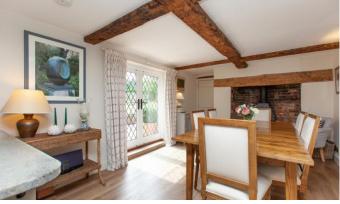

This pretty double fronted, thatched home offers not only an idyllic setting but beautifully presented accommodation and a show-stopping garden. On entry into the house you come into a large hallway which leads through to the beautiful dual aspect lounge. With exposed beams, large fireplace and picture windows, this is the perfect lounge to both entertain, and to enjoy the cosy winter evenings. Also from the hall, you lead through to the large dining room with its woodburning stove and French doors leading out to the garden. The dining room is open to the kitchen which has been beautifully designed to include granite worktops and built-in appliances and has a delightful view out over the garden. There is also a large utility room with an abundance of storage cupboards and a stable door out. Upstairs you will be wowed by the main bedroom! This is a large room with vaulted ceilings and views over both the green and the garden and built in wardrobes. There are two further double bedrooms (one with built in wardrobes), one accessed through the other and a family bathroom. There is also a shower room downstairs.