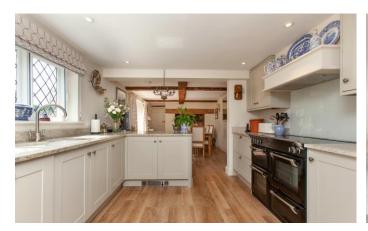

This pretty double fronted, thatched home offers not only an idyllic setting but beautifully presented accommodation and a show-stopping garden. On entry into the house you come into a large hallway which leads through to the beautiful dual aspect lounge. With exposed beams, large fireplace and picture windows, this is the perfect lounge to both entertain, and to enjoy the cosy winter evenings. Also from the hall, you lead through to the large dining room with its woodburning stove and French doors leading out to the garden. The dining room is open to the kitchen which has been beautifully designed to include granite worktops and built-in appliances and has a delightful view out over the garden. There is also a large utility room with an abundance of storage cupboards and a stable door out. Upstairs you will be wowed by the main bedroom! This is a large room with vaulted ceilings and views over both the green and the garden and built in wardrobes. There are two further double bedrooms (one with built in wardrobes), one accessed through the other and a family bathroom. There is also a shower room downstairs.