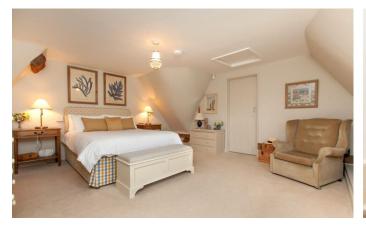

This pretty double fronted, thatched home offers not only an idyllic setting but beautifully presented accommodation and a show-stopping garden. On entry into the house you come into a large hallway which leads through to the beautiful dual aspect lounge. With exposed beams, large fireplace and picture windows, this is the perfect lounge to both entertain, and to enjoy the cosy winter evenings. Also from the hall, you lead through to the large dining room with its woodburning stove and French doors leading out to the garden. The dining room is open to the kitchen which has been beautifully designed to include granite worktops and built-in appliances and has a delightful view out over the garden. There is also a large utility room with an abundance of storage cupboards and a stable door out. Upstairs you will be wowed by the main bedroom! This is a large room with vaulted ceilings and views over both the green and the garden and built in wardrobes. There are two further double bedrooms (one with built in wardrobes), one accessed through the other and a family bathroom. There is also a shower room downstairs.