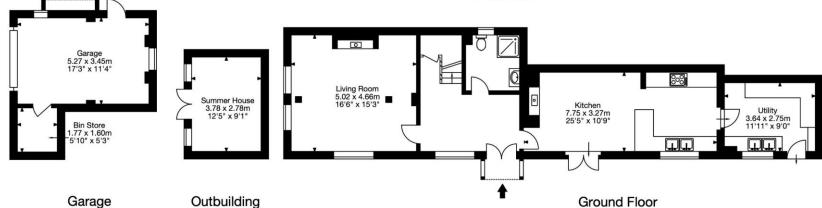

This pretty double fronted, thatched home offers not only an idyllic setting but beautifully presented accommodation and a show-stopping garden. On entry into the house you come into a large hallway which leads through to the beautiful dual aspect lounge. With exposed beams, large fireplace and picture windows, this is the perfect lounge to both entertain, and to enjoy the cosy winter evenings. Also from the hall, you lead through to the large dining room with its woodburning stove and French doors leading out to the garden. The dining room is open to the kitchen which has been beautifully designed to include granite worktops and built-in appliances and has a delightful view out over the garden. There is also a large utility room with an abundance of storage cupboards and a stable door out. Upstairs you will be wowed by the main bedroom! This is a large room with vaulted ceilings and views over both the green and the garden and built in wardrobes. There are two further double bedrooms (one with built in wardrobes), one accessed through the other and a family bathroom. There is also a shower room downstairs.

The large, secluded garden is absolutely fantastic. The current owners have lovingly created a beautiful space that is perfect for both entertaining and the family. With a large lawn that is surrounded by borders full to the brim with seasonal flowers, fruit trees forming a mini orchard area, vegetable beds that are hidden away from the main garden, terrace area and a summer house set under the tree that is the perfect pace for a home office as there is power, you will enjoy spending your days in the garden right here at Pypers Barn.

This home has a garage and parking and the property also owns a section of the green to the front.

Pypers Barn is so full of charm, with exquisite attention to detail and you will love everything about it!

Pypers Barn, East Grafton, Marlborough, Wiltshire SN8 3DB

Main House

1727 Sq Ft - 160 Sq M

Outbuilding

113 Sq Ft - 11 Sq M

Garage

229 Sq Ft - 21 Sq M

**Total Area** 