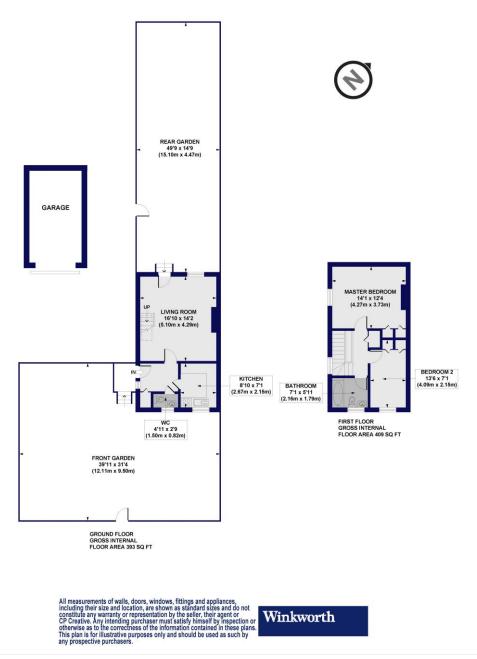

## Hendon Lane, N3 Approx. Gross Internal Floor Area 802 sq. ft / 74.53 sq. m

This floorplan is for illustration purposes only and is not to scale. The position and size of doors, windows, appliances and other features are approximate.