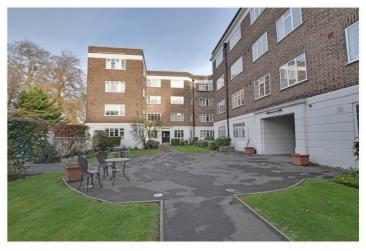

DARTMOUTH COURT, GREENWICH, LONDON, SE10 **£460,000** SHARE OF FREEHOLD

A SUPERB AND BRIGHT, TWO BEDROOM, FLAT THAT MEASURES CIRCA 694 SQ FT AND IS PART OF THIS HUGELY POPULAR BLOCK THAT IS PERFECTLY LOCATED ON THE CUSP OF BLACKHEATH AND GREENWICH, SITTING ADJACENT TO THE OPEN HEATH!

## **DESCRIPTION:**

A superb and bright, two bedroom, flat that measures circa 694 sq ft and is part of this hugely popular block that is perfectly located on the cusp of Blackheath and Greenwich, sitting adjacent to the open heath!

As mentioned, Dartford Court is located in quite possibly one of the best positions in the area and sits just on the western edge of the heath. This position gives access to the three town centres of Blackheath, Greenwich and Lewisham, which offer a fantastic array of shops and restaurants, along with mainline rail and DLR.