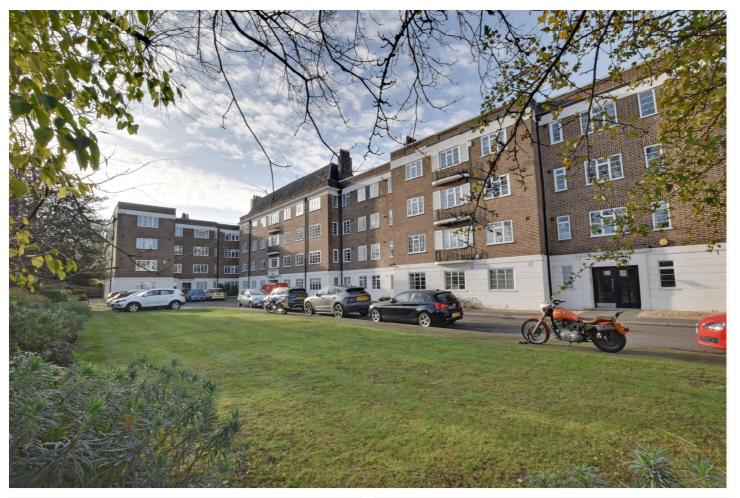

DARTMOUTH COURT, GREENWICH, LONDON, SE10 **£460,000** SHARE OF FREEHOLD

A SUPERB AND BRIGHT, TWO BEDROOM, FLAT THAT MEASURES CIRCA 694 SQ FT AND IS PART OF THIS HUGELY POPULAR BLOCK THAT IS PERFECTLY LOCATED ON THE CUSP OF BLACKHEATH AND GREENWICH, SITTING ADJACENT TO THE OPEN HEATH!

## **DESCRIPTION:**

A superb and bright, two bedroom, flat that measures circa 694 sq ft and is part of this hugely popular block that is perfectly located on the cusp of Blackheath and Greenwich, sitting adjacent to the open heath!

As mentioned, Dartford Court is located in quite possibly one of the best positions in the area and sits just on the western edge of the heath. This position gives access to the three town centres of Blackheath, Greenwich and Lewisham, which offer a fantastic array of shops and restaurants, along with mainline rail and DLR.