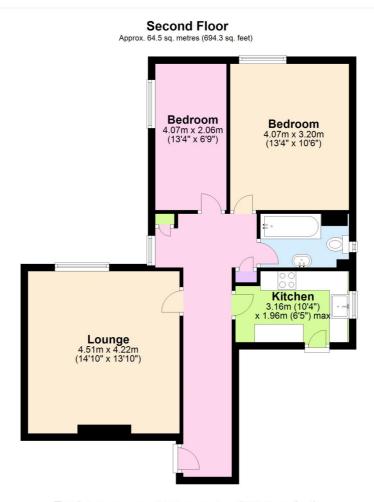

Total area: approx. 64.5 sq. metres (694.3 sq. feet)

This floorplan is for illustration purposes only and is not to scale. The position and size of doors, windows, appliances and other features are approximate.