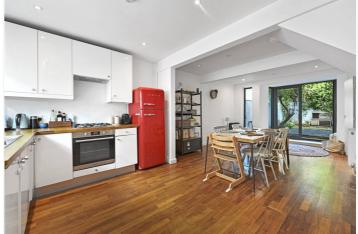

# **DESCRIPTION:**

An exceptionally charming three bedroom Victorian terraced house with large garden situated in the heart of Hillgate Village. The accommodation includes a south facing reception room on the raised ground floor and a spacious kitchen/dining room on the lower ground floor with glazed doors onto the exceptional 28' (8.7m) paved garden. The three bedrooms are served by an en suite shower room and a family bathroom.

# **ACCOMMODATION:**

Reception Room | Kitchen/Dining Room | Three Bedrooms | En Suite Shower Room | Family Bathroom | 28' Garden