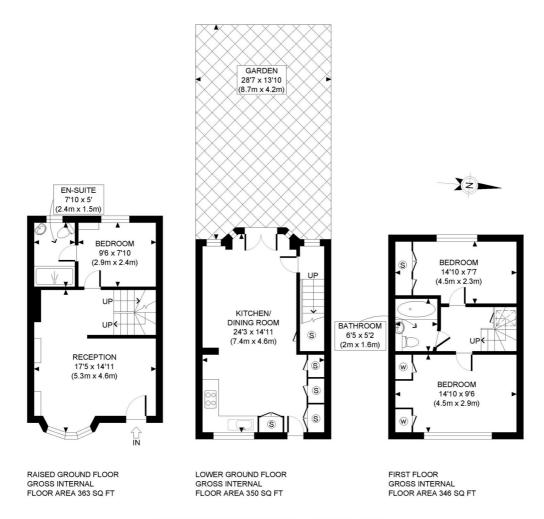

# **DESCRIPTION:**

An exceptionally charming three bedroom Victorian terraced house with large garden situated in the heart of Hillgate Village. The accommodation includes a south facing reception room on the raised ground floor and a spacious kitchen/dining room on the lower ground floor with glazed doors onto the exceptional 28' (8.7m) paved garden. The three bedrooms are served by an en suite shower room and a family bathroom.

# **ACCOMMODATION:**

Reception Room | Kitchen/Dining Room | Three Bedrooms | En Suite Shower Room | Family Bathroom | 28' Garden

# **NEAREST PUBLIC TRANSPORT:**

Notting Hill Gate Holland Park High Street Kensington

APPROX. GROSS INTERNAL FLOOR AREA: 1059 SQ FT/ 98 SQM

# Winkworth

This plan is for illustrative purposes only and should be used as such by any prospective client.

Whilst every attempt has been made to ensure the accuracy of the Floor Plan contained here, measurements of the doors, windows, rooms and any other items are approximate and no responsibility is taken for any errors, omissions, or misstatement.