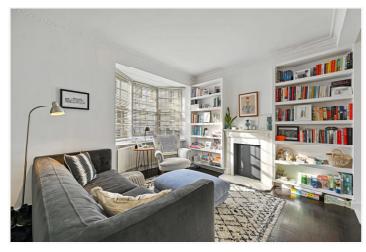

# **DESCRIPTION:**

An exceptionally charming three bedroom Victorian terraced house with large garden situated in the heart of Hillgate Village. The accommodation includes a south facing reception room on the raised ground floor and a spacious kitchen/dining room on the lower ground floor with glazed doors onto the exceptional 28' (8.7m) paved garden. The three bedrooms are served by an en suite shower room and a family bathroom.

# **ACCOMMODATION:**

Reception Room | Kitchen/Dining Room | Three Bedrooms | En Suite Shower Room | Family Bathroom | 28' Garden