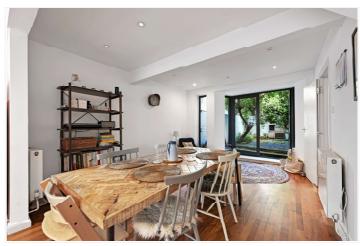

# **DESCRIPTION:**

An exceptionally charming three bedroom Victorian terraced house with large garden situated in the heart of Hillgate Village. The accommodation includes a south facing reception room on the raised ground floor and a spacious kitchen/dining room on the lower ground floor with glazed doors onto the exceptional 28' (8.7m) paved garden. The three bedrooms are served by an en suite shower room and a family bathroom.

# **ACCOMMODATION:**

Reception Room | Kitchen/Dining Room | Three Bedrooms | En Suite Shower Room | Family Bathroom | 28' Garden