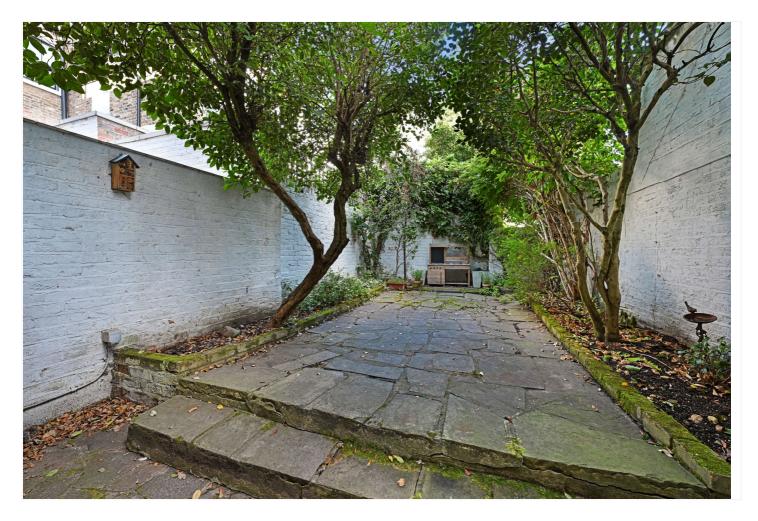

# **DESCRIPTION:**

An exceptionally charming three bedroom Victorian terraced house with large garden situated in the heart of Hillgate Village. The accommodation includes a south facing reception room on the raised ground floor and a spacious kitchen/dining room on the lower ground floor with glazed doors onto the exceptional 28' (8.7m) paved garden. The three bedrooms are served by an en suite shower room and a family bathroom.

# **ACCOMMODATION:**

Reception Room | Kitchen/Dining Room | Three Bedrooms | En Suite Shower Room | Family Bathroom | 28' Garden