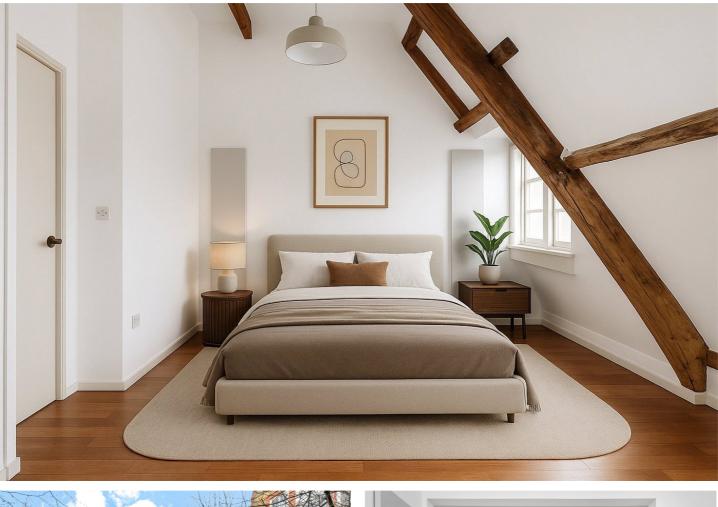

Unfolding over the second and third floor this property offers glorious swathes of natural light highlighting the exposed brick wall that defines the living space. Spanning just under 1000 sq.ft. this apartment boasts character and volume. Upon entering on first level, you are greeted by the hallway space with two storage cupboards, and a separate kitchen with service window/ island opening to the vast living room with large windows. The kitchen is fully fitted and comes with integrated appliances. Upstairs you have two bedrooms with vaulted ceilings adding to the charm of this apartment. The principal bedroom features a convenient storage cupboard whereas second bedroom had patio doors leading to the building's roof space. The sleek shared bathroom, accessible from both bedrooms, has his and hers sink. Throughout the apartment, exposed beams add a distinctive touch, creating a warm and characterful atmosphere.

\*CGI images have been used and are for illustration only and may not reflect the final design, layout, or finishes.\*

Winkworth