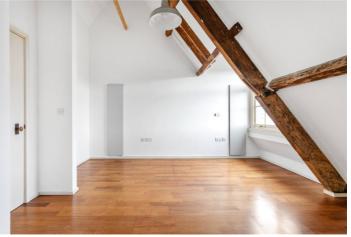

Unfolding over the second and third floor this property offers glorious swathes of natural light highlighting the exposed brick wall that defines the living space. Spanning just under 1000 sq.ft. this apartment boasts character and volume. Upon entering on first level, you are greeted by the hallway space with two storage cupboards, and a separate kitchen with service window/ island opening to the vast living room with large windows. The kitchen is fully fitted and comes with integrated appliances. Upstairs you have two bedrooms with vaulted ceilings adding to the charm of this apartment. The principal bedroom features a convenient storage cupboard whereas second bedroom had patio doors leading to the building's roof space. The sleek shared bathroom, accessible from both bedrooms, has his and hers sink. Throughout the apartment, exposed beams add a distinctive touch, creating a warm and characterful atmosphere.