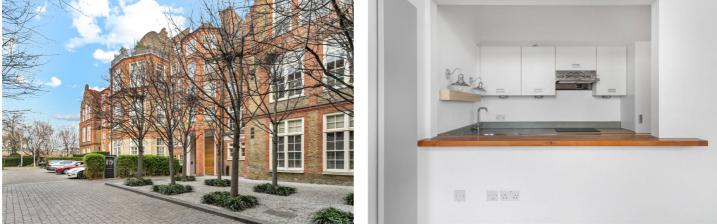

### **DESCRIPTION:**

This creatively reimagined two-bedroom apartment sits on the top two floors of Stepney City Apartments, an immaculately converted Victorian school positioned equidistant from Whitechapel and Stepney Green.

Unfolding over the second and third floor this property offers glorious swathes of natural light highlighting the exposed brick wall that defines the living space. Spanning just under 1000 sq.ft. this apartment boasts character and volume. Upon entering on first level, you are greeted by the hallway space with two storage cupboards, and a separate kitchen with service window/ island opening to the vast living room with large windows. The kitchen is fully fitted and comes with integrated appliances. Upstairs you have two bedrooms with vaulted ceilings adding to the charm of this apartment. The principal bedroom features a convenient storage cupboard whereas second bedroom had patio doors leading to the building's roof space. The sleek shared bathroom, accessible from both bedrooms, has his and hers sink. Throughout the apartment, exposed beams add a distinctive touch, creating a warm and characterful atmosphere.