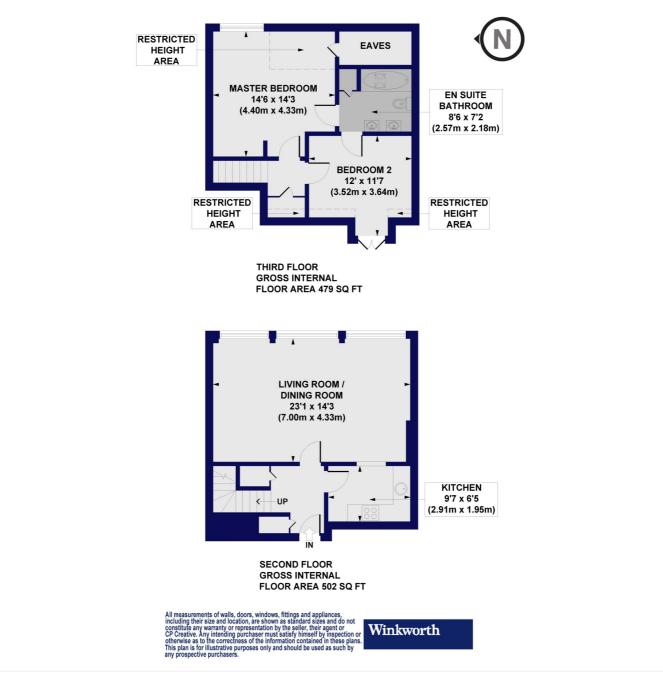

#### Stepney City Apartments, Clark Street, E1

Approx. Gross Internal Floor Area 981 sq. ft / 91.14 sq. m (Including Restricted Height Area & Eaves) Approx. Gross Internal Floor Area 896 sq. ft / 83.26 sq. m (Excluding Restricted Height Area & Eaves)

This floorplan is for illustration purposes only and is not to scale. The position and size of doors, windows, appliances and other features are approximate.

Shoreditch | 020 7749 7650 | shoreditch@winkworth.co.uk