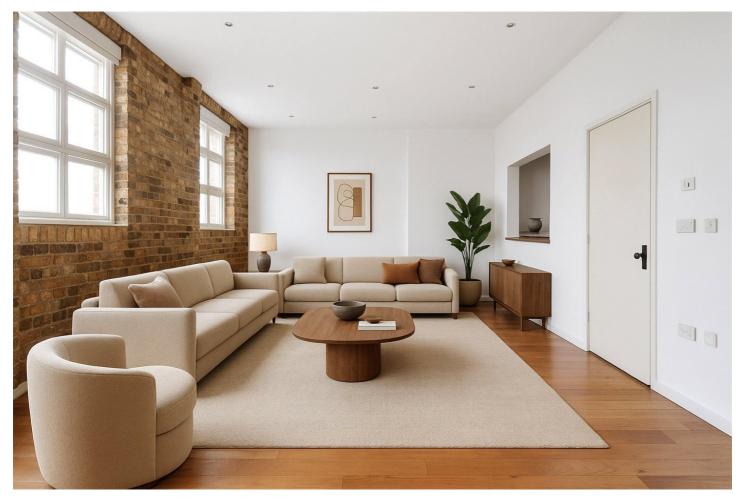

Unfolding over the second and third floor this property offers glorious swathes of natural light highlighting the exposed brick wall that defines the living space. Spanning just under 1000 sq.ft. this apartment boasts character and volume. Upon entering on first level, you are greeted by the hallway space with two storage cupboards, and a separate kitchen with service window/ island opening to the vast living room with large windows. The kitchen is fully fitted and comes with integrated appliances. Upstairs you have two bedrooms with vaulted ceilings adding to the charm of this apartment. The principal bedroom features a convenient storage cupboard whereas second bedroom had patio doors leading to the building's roof space. The sleek shared bathroom, accessible from both bedrooms, has his and hers sink. Throughout the apartment, exposed beams add a distinctive touch, creating a warm and characterful atmosphere.