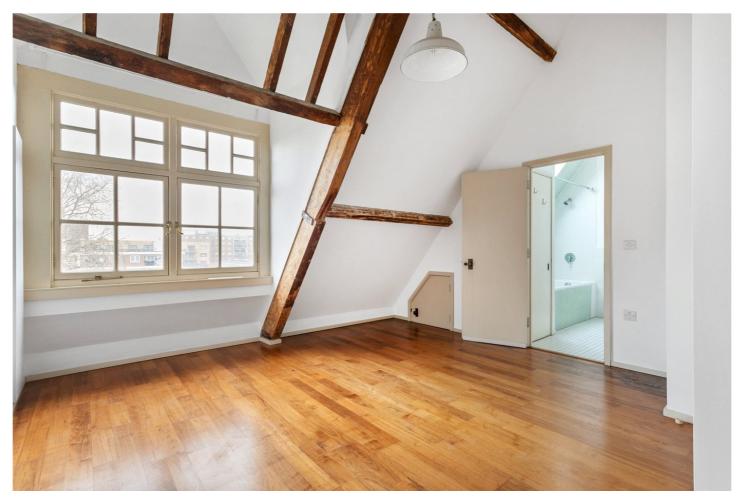

Unfolding over the second and third floor this property offers glorious swathes of natural light highlighting the exposed brick wall that defines the living space. Spanning just under 1000 sq.ft. this apartment boasts character and volume. Upon entering on first level, you are greeted by the hallway space with two storage cupboards, and a separate kitchen with service window/ island opening to the vast living room with large windows. The kitchen is fully fitted and comes with integrated appliances. Upstairs you have two bedrooms with vaulted ceilings adding to the charm of this apartment. The principal bedroom features a convenient storage cupboard whereas second bedroom had patio doors leading to the building's roof space. The sleek shared bathroom, accessible from both bedrooms, has his and hers sink. Throughout the apartment, exposed beams add a distinctive touch, creating a warm and characterful atmosphere.