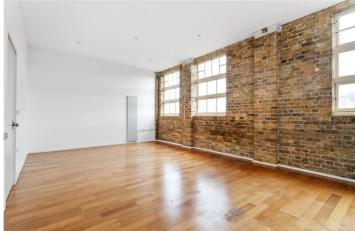

### **DESCRIPTION:**

This creatively reimagined two-bedroom apartment sits on the top two floors of Stepney City Apartments, an immaculately converted Victorian school positioned equidistant from Whitechapel and Stepney Green.

Unfolding over the second and third floor this property offers glorious swathes of natural light highlighting the exposed brick wall that defines the living space. Spanning just under 1000 sq.ft. this apartment boasts character and volume. Upon entering on first level, you are greeted by the hallway space with two storage cupboards, and a separate kitchen with service window/ island opening to the vast living room with large windows. The kitchen is fully fitted and comes with integrated appliances. Upstairs you have two bedrooms with vaulted ceilings adding to the charm of this apartment. The principal bedroom features a convenient storage cupboard whereas second bedroom had patio doors leading to the building's roof space. The sleek shared bathroom, accessible from both bedrooms, has his and hers sink. Throughout the apartment, exposed beams add a distinctive touch, creating a warm and characterful atmosphere.