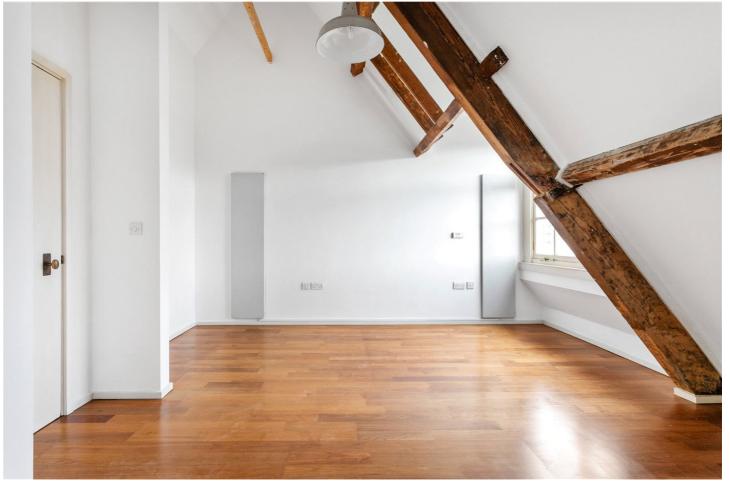

Unfolding over the second and third floor this property offers glorious swathes of natural light highlighting the exposed brick wall that defines the living space. Spanning just under 1000 sq.ft. this apartment boasts character and volume. Upon entering on first level, you are greeted by the hallway space with two storage cupboards, and a separate kitchen with service window/ island opening to the vast living room with large windows. The kitchen is fully fitted and comes with integrated appliances. Upstairs you have two bedrooms with vaulted ceilings adding to the charm of this apartment. The principal bedroom features a convenient storage cupboard whereas second bedroom had patio doors leading to the building's roof space. The sleek shared bathroom, accessible from both bedrooms, has his and hers sink. Throughout the apartment, exposed beams add a distinctive touch, creating a warm and characterful atmosphere.