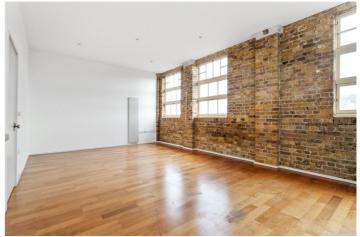

Unfolding over the second and third floor this property offers glorious swathes of natural light highlighting the exposed brick wall that defines the living space. Spanning just under 1000 sq.ft. this apartment boasts character and volume. Upon entering on first level, you are greeted by the hallway space with two storage cupboards, and a separate kitchen with service window/ island opening to the vast living room with large windows. The kitchen is fully fitted and comes with integrated appliances. Upstairs you have two bedrooms with vaulted ceilings adding to the charm of this apartment. The principal bedroom features a convenient storage cupboard whereas second bedroom had patio doors leading to the building's roof space. The sleek shared bathroom, accessible from both bedrooms, has his and hers sink. Throughout the apartment, exposed beams add a distinctive touch, creating a warm and characterful atmosphere.