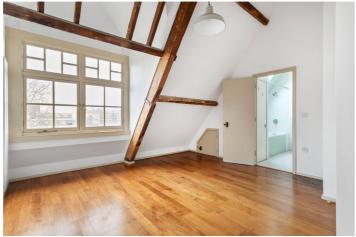

Unfolding over the second and third floor this property offers glorious swathes of natural light highlighting the exposed brick wall that defines the living space. Spanning just under 1000 sq.ft. this apartment boasts character and volume. Upon entering on first level, you are greeted by the hallway space with two storage cupboards, and a separate kitchen with service window/ island opening to the vast living room with large windows. The kitchen is fully fitted and comes with integrated appliances. Upstairs you have two bedrooms with vaulted ceilings adding to the charm of this apartment. The principal bedroom features a convenient storage cupboard whereas second bedroom had patio doors leading to the building's roof space. The sleek shared bathroom, accessible from both bedrooms, has his and hers sink. Throughout the apartment, exposed beams add a distinctive touch, creating a warm and characterful atmosphere.