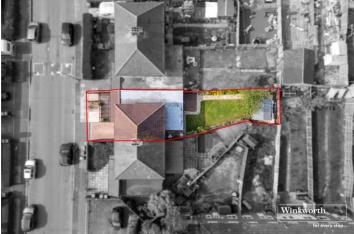

## FOUR BEDROOM SEMI DETACHED FAMILY HOME IN A LOVELY LOCATION

Kingsbury | 020 8204 0000 | kingsbury@winkworth.co.uk

Nestled within a peaceful residential enclave in Harrow, this well-presented semi-detached family home offers generous living space and modern convenience in an area popular with families. Ideally situated close to local amenities, excellent transport links, and highly regarded schools, it provides the perfect blend of comfort and practicality. The ground floor features a contemporary fitted kitchen, a bright and comfortable lounge, and a sleek shower room. A standout feature is the separate side annexe, complete with its own utility area – ideal as a private guest suite, home office, or multi-generational living space. Upstairs, the home boasts three well-proportioned bedrooms, including a spacious master bedroom with an en suite shower room. Externally, the property benefits from a well-sized rear garden – perfect for family enjoyment and outdoor entertaining – and off-street parking to the front. There is also excellent potential to extend (STPP), offering exciting scope for future growth. An internal viewing is essential.