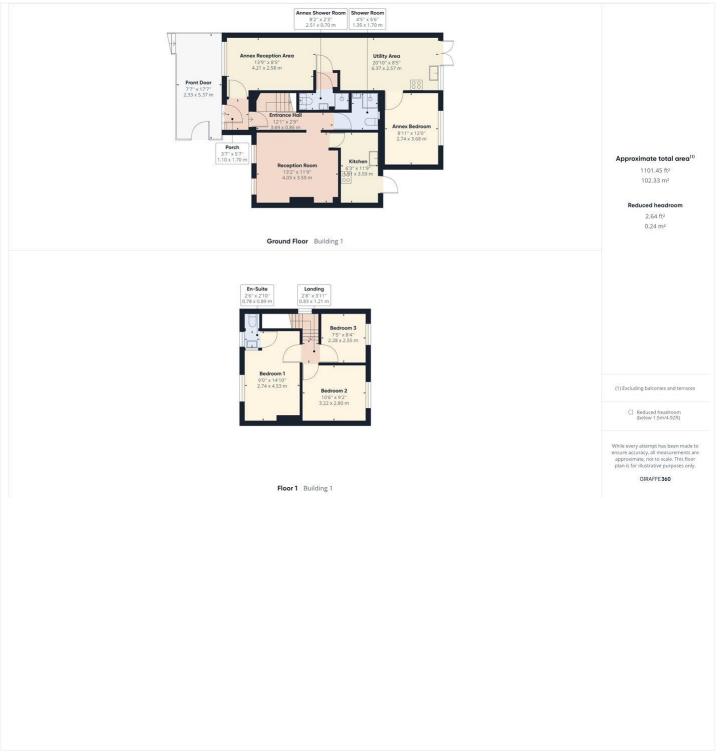

## FOUR BEDROOM SEMI DETACHED FAMILY HOME IN A LOVELY LOCATION

Kingsbury | 020 8204 0000 | kingsbury@winkworth.co.uk

Nestled within a peaceful residential enclave in Harrow, this well-presented semi-detached family home offers generous living space and modern convenience in an area popular with families. Ideally situated close to local amenities, excellent transport links, and highly regarded schools, it provides the perfect blend of comfort and practicality. The ground floor features a contemporary fitted kitchen, a bright and comfortable lounge, and a sleek shower room. A standout feature is the separate side annexe, complete with its own utility area – ideal as a private guest suite, home office, or multi-generational living space. Upstairs, the home boasts three well-proportioned bedrooms, including a spacious master bedroom with an en suite shower room. Externally, the property benefits from a well-sized rear garden – perfect for family enjoyment and outdoor entertaining – and off-street parking to the front. There is also excellent potential to extend (STPP), offering exciting scope for future growth. An internal viewing is essential.

Winkworth

This floorplan is for illustration purposes only and is not to scale. The position and size of doors, windows, appliances and other features are approximate.

Tenure: Freehold

Council Tax Band: D - Harrow