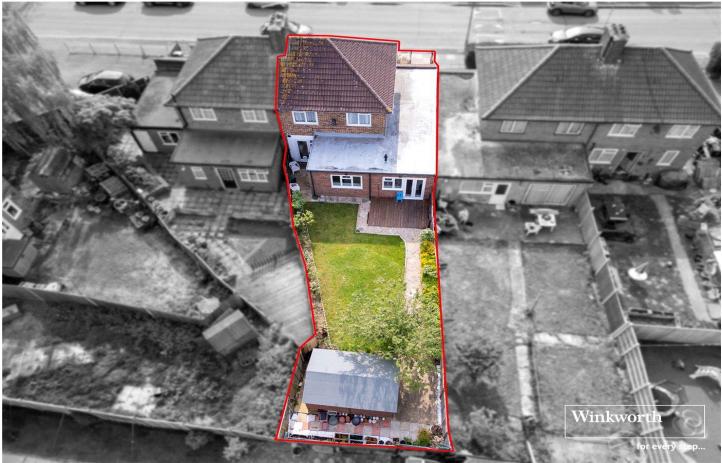

## FOUR BEDROOM SEMI DETACHED FAMILY HOME IN A LOVELY LOCATION

Kingsbury | 020 8204 0000 | kingsbury@winkworth.co.uk

Nestled within a peaceful residential enclave in Harrow, this well-presented semi-detached family home offers generous living space and modern convenience in an area popular with families. Ideally situated close to local amenities, excellent transport links, and highly regarded schools, it provides the perfect blend of comfort and practicality. The ground floor features a contemporary fitted kitchen, a bright and comfortable lounge, and a sleek shower room. A standout feature is the separate side annexe, complete with its own utility area – ideal as a private guest suite, home office, or multi-generational living space. Upstairs, the home boasts three well-proportioned bedrooms, including a spacious master bedroom with an en suite shower room. Externally, the property benefits from a well-sized rear garden – perfect for family enjoyment and outdoor entertaining – and off-street parking to the front. There is also excellent potential to extend (STPP), offering exciting scope for future growth. An internal viewing is essential.