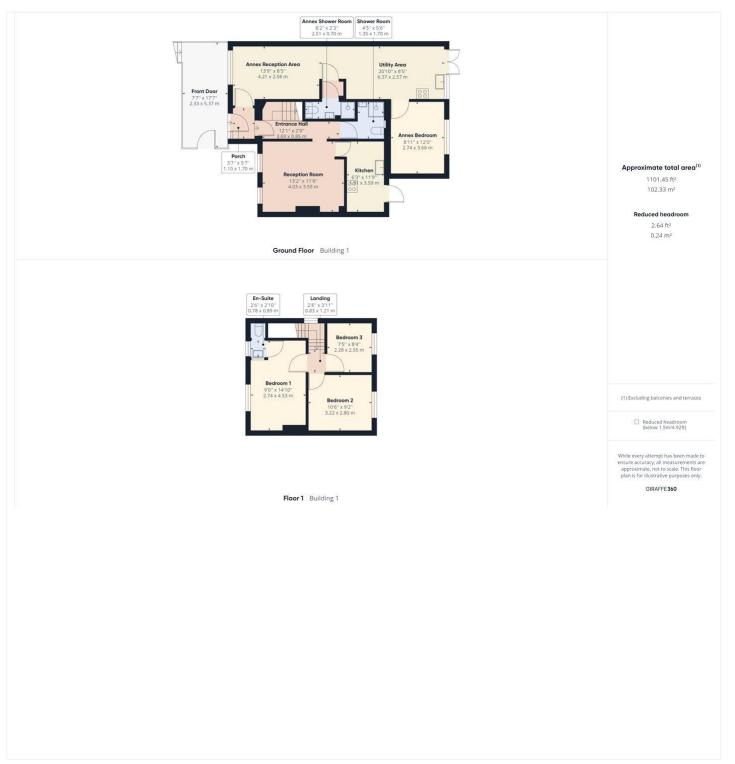

## FOUR BEDROOM SEMI DETACHED FAMILY HOME IN A LOVELY LOCATION

Kingsbury | 020 8204 0000 | kingsbury@winkworth.co.uk

Nestled within a peaceful residential enclave in Harrow, this well-presented semi-detached family home offers generous living space and modern convenience in an area popular with families. Ideally situated close to local amenities, excellent transport links, and highly regarded schools, it provides the perfect blend of comfort and practicality. The ground floor features a contemporary fitted kitchen, a bright and comfortable lounge, and a sleek shower room. A standout feature is the separate side annexe, complete with its own utility area – ideal as a private guest suite, home office, or multi-generational living space. Upstairs, the home boasts three well-proportioned bedrooms, including a spacious master bedroom with an en suite shower room. Externally, the property benefits from a well-sized rear garden – perfect for family enjoyment and outdoor entertaining – and off-street parking to the front. There is also excellent potential to extend (STPP), offering exciting scope for future growth. An internal viewing is essential.

Winkworth

This floorplan is for illustration purposes only and is not to scale. The position and size of doors, windows, appliances and other features are approximate.

Tenure: Freehold

Council Tax Band: D - Harrow