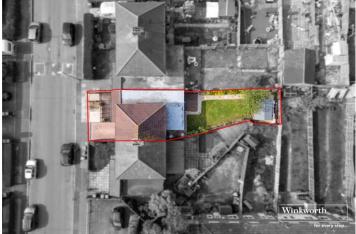

## FOUR BEDROOM SEMI DETACHED FAMILY HOME IN A LOVELY LOCATION

Kingsbury | 020 8204 0000 | kingsbury@winkworth.co.uk

Nestled within a peaceful residential enclave in Harrow, this well-presented semi-detached family home offers generous living space and modern convenience in an area popular with families. Ideally situated close to local amenities, excellent transport links, and highly regarded schools, it provides the perfect blend of comfort and practicality. The ground floor features a contemporary fitted kitchen, a bright and comfortable lounge, and a sleek shower room. A standout feature is the separate side annexe, complete with its own utility area – ideal as a private guest suite, home office, or multi-generational living space. Upstairs, the home boasts three well-proportioned bedrooms, including a spacious master bedroom with an en suite shower room. Externally, the property benefits from a well-sized rear garden – perfect for family enjoyment and outdoor entertaining – and off-street parking to the front. There is also excellent potential to extend (STPP), offering exciting scope for future growth. An internal viewing is essential.