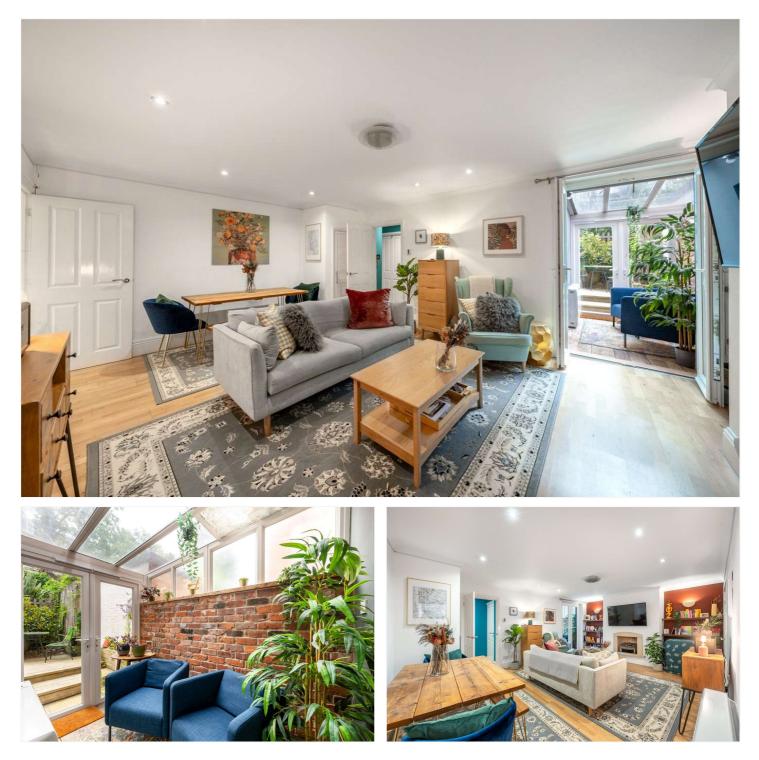

## GLADYS ROAD, NW6 £725,000 SHARE OF FREEHOLD

A bright and spacious 783 sq. ft two-bedroom garden flat for sale offered in excellent condition throughout, located on one of West Hampstead's premier Roads.

Gladys Road is located just 0.3m from West Hampstead Underground, Overground and Thameslink stations as well as the shops, restaurants and coffee shops of West End Lane.

Two Bedrooms | Family Bathroom | 18' Reception | Separate Kitchen | Garden | 38' Tiered Garden with Large Patio | Conservatory