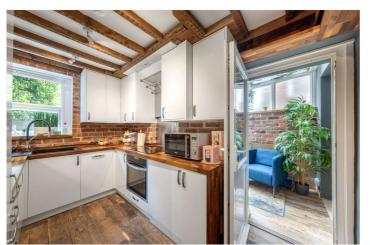

Gladys Road is located just 0.3m from West Hampstead Underground, Overground and Thameslink stations as well as the shops, restaurants and coffee shops of West End Lane.

Two Bedrooms | Family Bathroom | 18' Reception | Separate Kitchen | Garden | 38' Tiered Garden with Large Patio | Conservatory