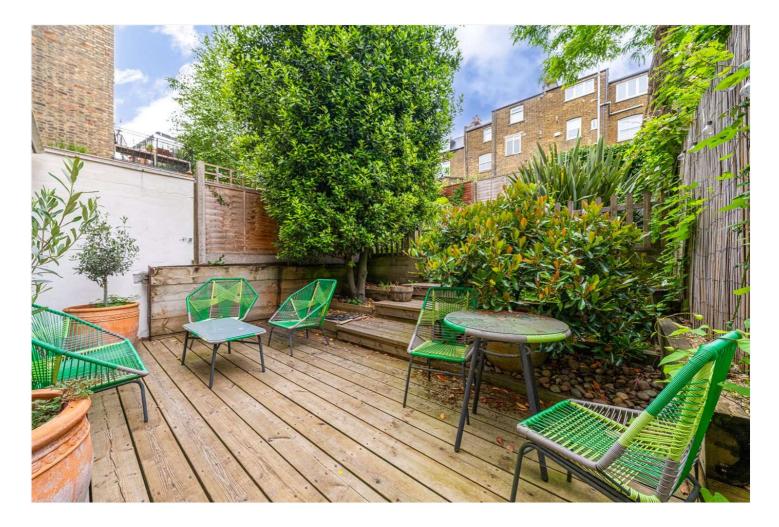

Gladys Road is located just 0.3m from West Hampstead Underground, Overground and Thameslink stations as well as the shops, restaurants and coffee shops of West End Lane.

Two Bedrooms | Family Bathroom | 18' Reception | Separate Kitchen | Garden | 38' Tiered Garden with Large Patio | Conservatory