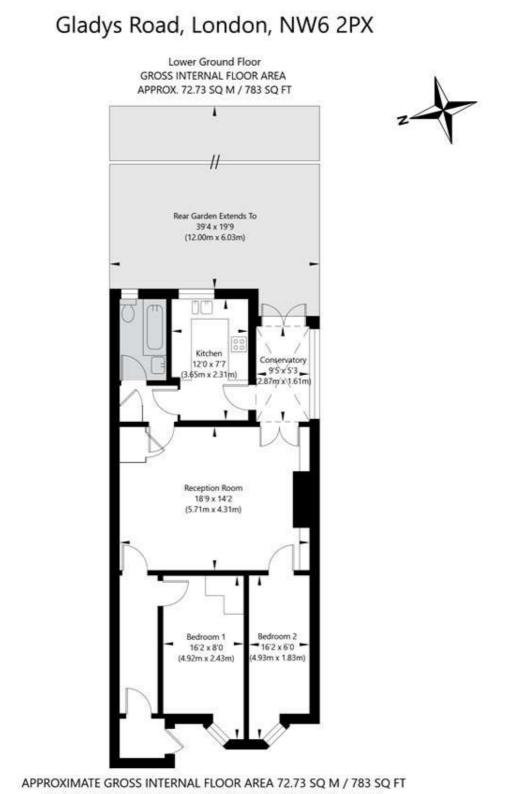

## Winkworth

for every step ...

THIS FLOOR PLAN IS FOR ILLUSTRATIVE PURPOSES ONLY AND SHOULD BE USED FOR THIS PURPOSE BY PROSPECTIVE APPLICANTS AS ITS NOT TO SCALE.

(c) AMBERSHORE PIX LIMITED / PHOTO - VIDEO - FLOOR PLANS / 0800 999 1577 / WWW.AMBERSHOREPIX.CO.UK

## GLADYS ROAD, NW6 £725,000 SHARE OF FREEHOLD

A bright and spacious 783 sq. ft two-bedroom garden flat for sale offered in excellent condition throughout, located on one of West Hampstead's premier Roads.

Gladys Road is located just 0.3m from West Hampstead Underground, Overground and Thameslink stations as well as the shops, restaurants and coffee shops of West End Lane.

Two Bedrooms | Family Bathroom | 18' Reception | Separate Kitchen | Garden | 38' Tiered Garden with Large Patio | Conservatory