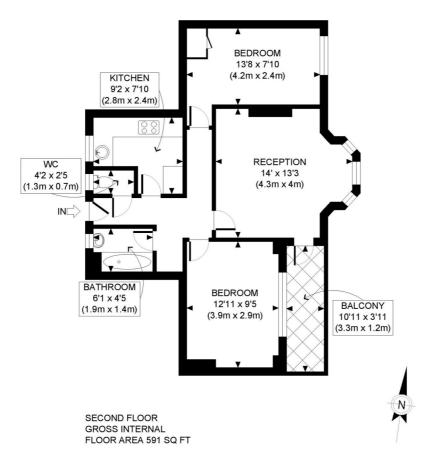

## **DESCRIPTION:**

A well-presented and spacious two double bedroom apartment situated on the third floor of this purpose-built block. The property comprises a large double reception, two double bedrooms, fully fitted kitchen and family bathroom, the home further benefits from a private balcony which is accessed through the large light and bright main reception.

Minutes from the A40 and a short walk to both White City (Central line) or Wood Lane (Hammersmith & City line) tube stations.

APPROX. GROSS INTERNAL FLOOR AREA: 591 SQ FT/ 55 SQM

## PROPERTY PHOT PLANS.co.uk

Whilst every attempt has been made to ensure the accuracy of the floor plan contained here, measurements of the doors, windows, rooms and any other items are approximate and no responsibility is taken for any errors, omissions, or miss-statement. This plan is for illustrative purposes only and should be used as such by any prospective client. The services, systems and appliances shown have not been tested and no guarantee as to the operability or efficiency can be given.