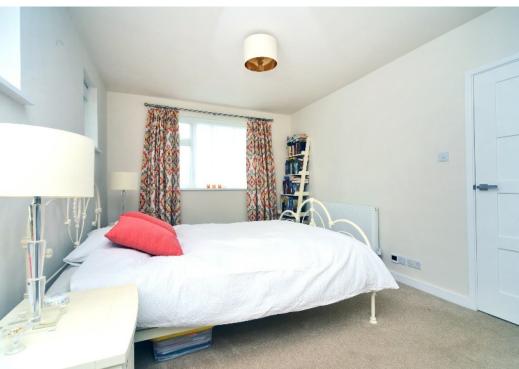

There are two spacious double bedrooms which have fitted or walk-in wardrobes. The well appointed modern shower room has recently been newly installed, as has the contemporary separate WC.

The property also benefits from underfloor heating in the living room, hall, shower room and WC. The remainder has gas central heating with a new Combi boiler and radiators. There is modern UPVC double glazing and all doors and handles have been replaced.

# AT A GLANCE...

- Reception Hall
- Living/Dining Room 19'3" x 16'7" (5.87m x 5.05m)
- Balcony 9'10" x 3'0" (3.00m x 0.93m)
- Kitchen 9'10" x 7'11" (3.00m x 2.41m)
- Bedroom 1 13'2" x 10'2" (4.01m x 3.10m)
- Walk-in Wardrobe
- Bedroom 2 12'8" x 9'9" (3.86m x 2.97m)
- Fitted Wardrobe
- Shower Room
- WC
- Garage 15'8" x 8'5" (4.78m x 2.56m)
- Rear Garden 90' (27.43m) approximately