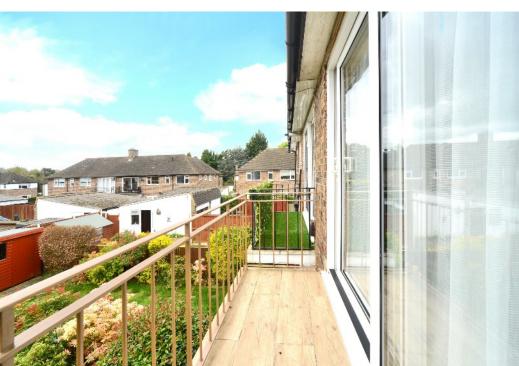

The property includes a spacious reception hall, double aspect lounge/dining room with sliding doors opening onto a balcony, luxury fitted kitchen with modern white matt finished units, and integrated appliances including a Bosch oven and hob, fridge freezer and dishwasher.

# AT A GLANCE...

- Reception Hall
- Living/Dining Room 19'3" x 16'7" (5.87m x 5.05m)
- Balcony 9'10" x 3'0" (3.00m x 0.93m)
- Kitchen 9'10" x 7'11" (3.00m x 2.41m)
- Bedroom 1 13'2" x 10'2" (4.01m x 3.10m)
- Walk-in Wardrobe
- Bedroom 2 12'8" x 9'9" (3.86m x 2.97m)
- Fitted Wardrobe
- Shower Room
- WC
- Garage 15'8" x 8'5" (4.78m x 2.56m)
- Rear Garden 90' (27.43m) approximately