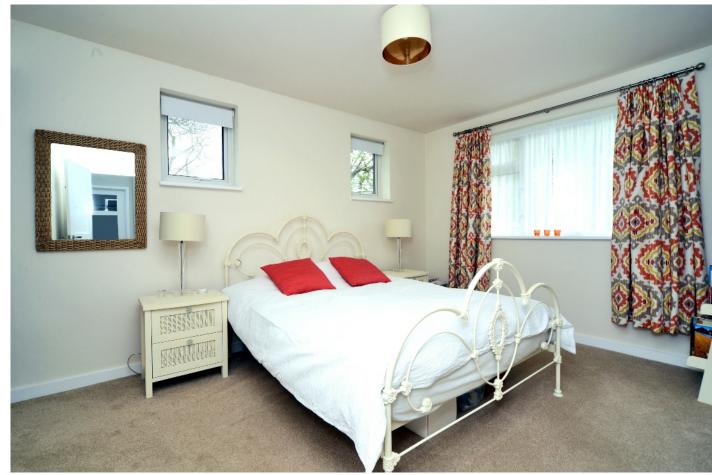

There are two spacious double bedrooms which have fitted or walk-in wardrobes. The well appointed modern shower room has recently been newly installed, as has the contemporary separate WC.

The property also benefits from underfloor heating in the living room, hall, shower room and WC. The remainder has gas central heating with a new Combi boiler and radiators. There is modern UPVC double glazing and all doors and handles have been replaced.