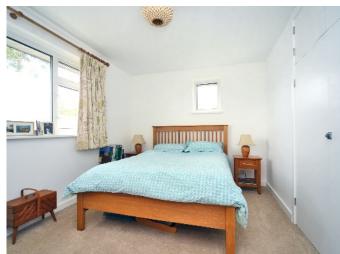

There are two spacious double bedrooms which have fitted or walk-in wardrobes. The well appointed modern shower room has recently been newly installed, as has the contemporary separate WC.

The property also benefits from underfloor heating in the living room, hall, shower room and WC. The remainder has gas central heating with a new Combi boiler and radiators. There is modern UPVC double glazing and all doors and handles have been replaced.

# AT A GLANCE...

- Reception Hall
- Living/Dining Room 19'3" x 16'7" (5.87m x 5.05m)
- Balcony 9'10" x 3'0" (3.00m x 0.93m)
- Kitchen 9'10" x 7'11" (3.00m x 2.41m)
- Bedroom 1 13'2" x 10'2" (4.01m x 3.10m)
- Walk-in Wardrobe
- Bedroom 2 12'8" x 9'9" (3.86m x 2.97m)
- Fitted Wardrobe
- Shower Room
- WC
- Garage 15'8" x 8'5" (4.78m x 2.56m)
- Rear Garden 90' (27.43m) approximately