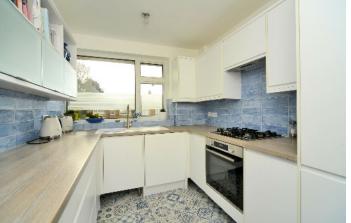

The property includes a spacious reception hall, double aspect lounge/dining room with sliding doors opening onto a balcony, luxury fitted kitchen with modern white matt finished units, and integrated appliances including a Bosch oven and hob, fridge freezer and dishwasher.