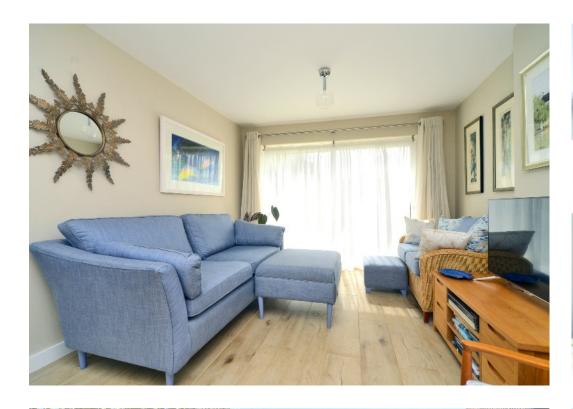

The property includes a spacious reception hall, double aspect lounge/dining room with sliding doors opening onto a balcony, luxury fitted kitchen with modern white matt finished units, and integrated appliances including a Bosch oven and hob, fridge freezer and dishwasher.