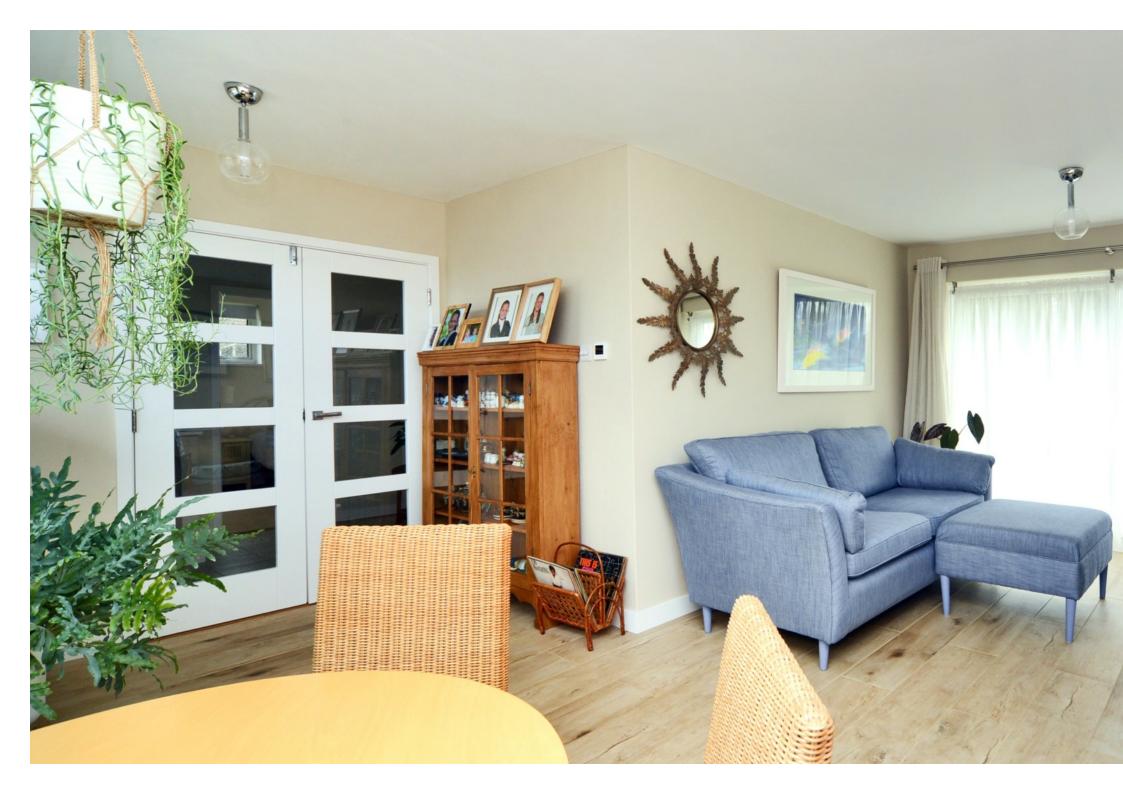

The property includes a spacious reception hall, double aspect lounge/dining room with sliding doors opening onto a balcony, luxury fitted kitchen with modern white matt finished units, and integrated appliances including a Bosch oven and hob, fridge freezer and dishwasher.