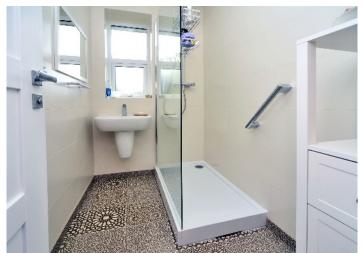

There are two spacious double bedrooms which have fitted or walk-in wardrobes. The well appointed modern shower room has recently been newly installed, as has the contemporary separate WC.

The property also benefits from underfloor heating in the living room, hall, shower room and WC. The remainder has gas central heating with a new Combi boiler and radiators. There is modern UPVC double glazing and all doors and handles have been replaced.