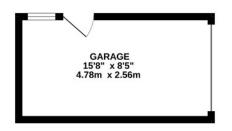

Outside. To the front of the property is a driveway with one parking space and an electric up and over garage; there is a small flower border leading to the front door. The large private 90ft garden is well stocked with plants and shrubs and has direct access to the garage.

# AT A GLANCE...

- Reception Hall
- Living/Dining Room 19'3" x 16'7" (5.87m x 5.05m)
- Balcony 9'10" x 3'0" (3.00m x 0.93m)
- Kitchen 9'10" x 7'11" (3.00m x 2.41m)
- Bedroom 1 13'2" x 10'2" (4.01m x 3.10m)
- Walk-in Wardrobe
- Bedroom 2 12'8" x 9'9" (3.86m x 2.97m)
- Fitted Wardrobe
- Shower Room
- WC
- Garage 15'8" x 8'5" (4.78m x 2.56m)
- Rear Garden 90' (27.43m) approximately

# Courtlands Crescent, Banstead

INTERNAL FLOOR AREA (APPROX.) 862 sq ft/ 80.0 sq m Excluding Garage

Garden extends to 90' (27.43m) approx.

Whilst every attempt has been made to ensure the accuracy of this floor plan, measurement of doors, windows, rooms and any other items are approximate and no responsibility is taken for any error, omission or mis-statement. Made with Metropix © 2024.