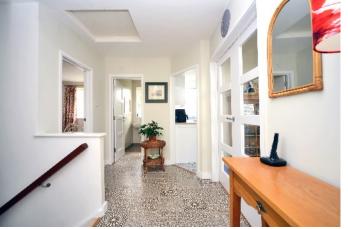

The property includes a spacious reception hall, double aspect lounge/dining room with sliding doors opening onto a balcony, luxury fitted kitchen with modern white matt finished units, and integrated appliances including a Bosch oven and hob, fridge freezer and dishwasher.