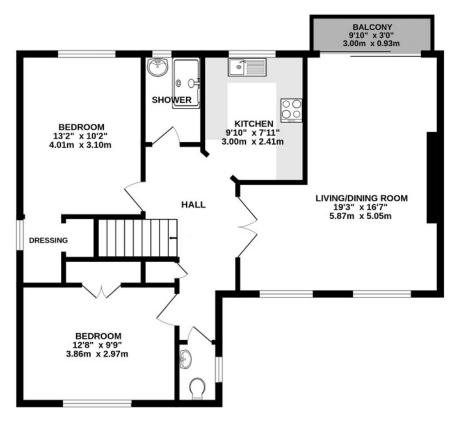

The property includes a spacious reception hall, double aspect lounge/dining room with sliding doors opening onto a balcony, luxury fitted kitchen with modern white matt finished units, and integrated appliances including a Bosch oven and hob, fridge freezer and dishwasher.

There are two spacious double bedrooms which have fitted or walk-in wardrobes. The well appointed modern shower room has recently been newly installed, as has the contemporary separate WC.

The property also benefits from underfloor heating in the living room, hall, shower room and WC. The remainder has gas central heating with a new Combi boiler and radiators. There is modern UPVC double glazing and all doors and handles have been replaced.

# AT A GLANCE...

- Reception Hall
- Living/Dining Room 19'3" x 16'7" (5.87m x 5.05m)
- Balcony 9'10" x 3'0" (3.00m x 0.93m)
- Kitchen 9'10" x 7'11" (3.00m x 2.41m)
- Bedroom 1 13'2" x 10'2" (4.01m x 3.10m)
- Walk-in Wardrobe
- Bedroom 2 12'8" x 9'9" (3.86m x 2.97m)
- Fitted Wardrobe
- Shower Room
- WC
- Garage 15'8" x 8'5" (4.78m x 2.56m)
- Rear Garden 90' (27.43m) approximately

# Courtlands Crescent, Banstead

INTERNAL FLOOR AREA (APPROX.) 862 sq ft/ 80.0 sq m Excluding Garage

Garden extends to 90' (27.43m) approx.

Whilst every attempt has been made to ensure the accuracy of this floor plan, measurement of doors, windows, rooms and any other items are approximate and no responsibility is taken for any error, omission or mis-statement. Made with Metropix © 2024.