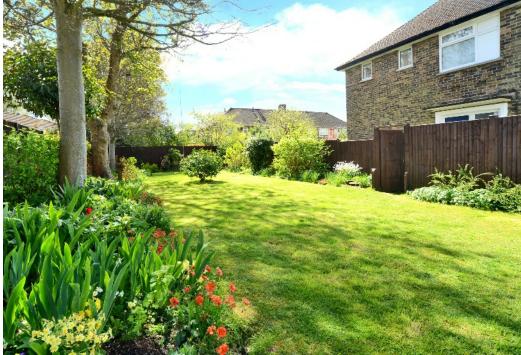

Outside. To the front of the property is a driveway with one parking space and an electric up and over garage; there is a small flower border leading to the front door. The large private 90ft garden is well stocked with plants and shrubs and has direct access to the garage.

# AT A GLANCE...

- Reception Hall
- Living/Dining Room 19'3" x 16'7" (5.87m x 5.05m)
- Balcony 9'10" x 3'0" (3.00m x 0.93m)
- Kitchen 9'10" x 7'11" (3.00m x 2.41m)
- Bedroom 1 13'2" x 10'2" (4.01m x 3.10m)
- Walk-in Wardrobe
- Bedroom 2 12'8" x 9'9" (3.86m x 2.97m)
- Fitted Wardrobe
- Shower Room
- WC
- Garage 15'8" x 8'5" (4.78m x 2.56m)
- Rear Garden 90' (27.43m) approximately