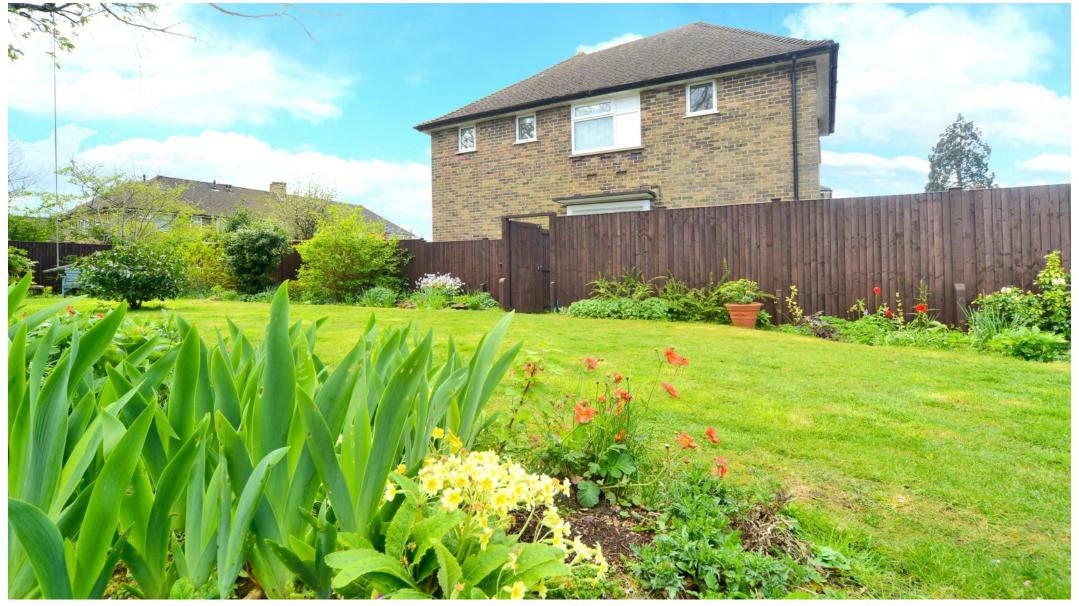

Outside. To the front of the property is a driveway with one parking space and an electric up and over garage; there is a small flower border leading to the front door. The large private 90ft garden is well stocked with plants and shrubs and has direct access to the garage.