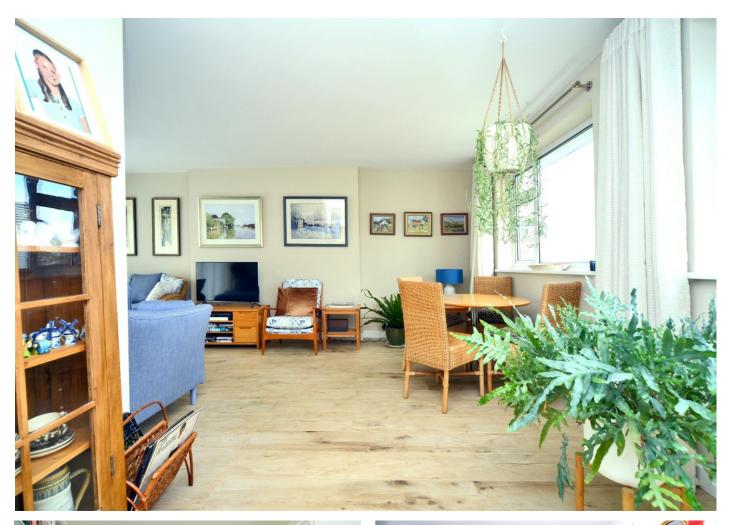

The property includes a spacious reception hall, double aspect lounge/dining room with sliding doors opening onto a balcony, luxury fitted kitchen with modern white matt finished units, and integrated appliances including a Bosch oven and hob, fridge freezer and dishwasher.