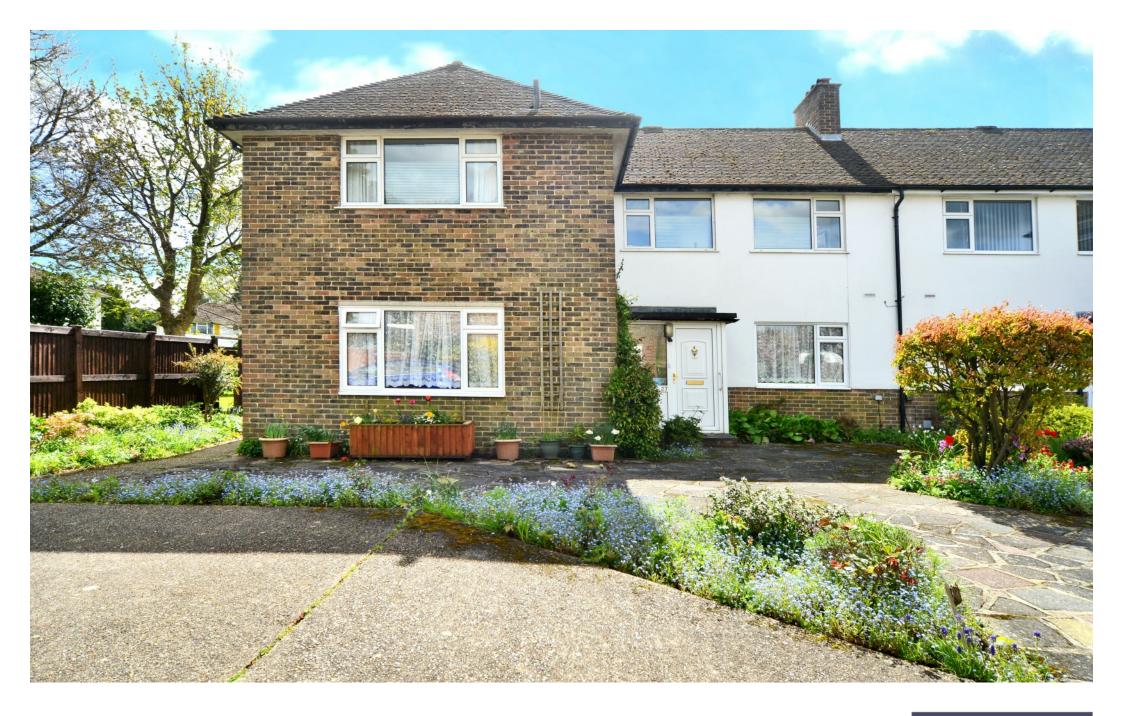

# AN IMMACULATELY PRESENTED AND MODERNISED TWO BEDROOM FIRST FLOOR MAISONETTE WITH A LARGER THAN AVERAGE PRIVATE GARDEN, DRIVEWAY AND GARAGE.

Situated in the peaceful location of Courtlands Crescent and being a level 300 yard walk to Banstead Village High Street with its great range of shops, including Waitrose and M&S Simply Food.

Outside. To the front of the property is a driveway with one parking space and an electric up and over garage; there is a small flower border leading to the front door. The large private 90ft garden is well stocked with plants and shrubs and has direct access to the garage.