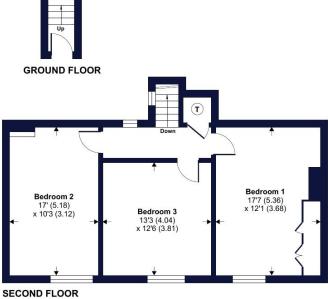

### High Street, Crediton, EX17

Approximate Area = 1564 sq ft / 145.3 sq m For identification only - Not to scale

Floor plan produced in accordance with RICS Property Measurement Standards incorporating International Property Measurement Standards (IPMS2 Residential). © ntchecom 2023. Produced for Winkworth. REF: 1039010

This property is no ordinary flat and offers very generously BROADBAND: Super-Fast Broadband Enabled proportioned accommodation throughout, briefly comprising stairs to first floor landing, kitchen, very large and HEATING: Mains Gas Central Heating open living / dining room and family bathroom. On the LISTED: Grade II second floor, there are three double bedrooms as well as TENURE: Leasehold. Current ground rent is £100, maintenance ample storage throughout the property.