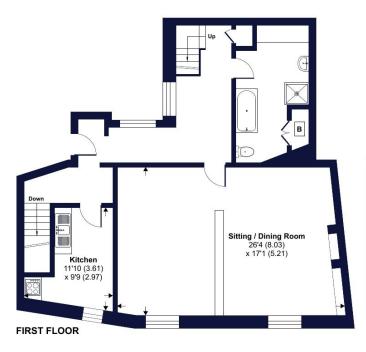

### High Street, Crediton, EX17

Approximate Area = 1564 sq ft / 145.3 sq m For identification only - Not to scale

Floor plan produced in accordance with RICS Property Measurement Standards incorporating International Property Measurement Standards (IPMS2 Residential). © ntchecom 2023. Produced for Winkworth. REF: 1039010

This property is no ordinary flat and offers very generously BROADBAND: Super-Fast Broadband Enabled proportioned accommodation throughout, briefly comprising stairs to first floor landing, kitchen, very large and HEATING: Mains Gas Central Heating open living / dining room and family bathroom. On the LISTED: Grade II second floor, there are three double bedrooms as well as TENURE: Leasehold. Current ground rent is £100, maintenance ample storage throughout the property.