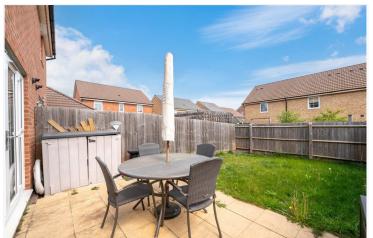

Bathroom - With panelled bath, low level wc, wash hand basin, part tiled walls, radiator and frosted window.

Outside - To the front there is a driveway providing off road parking for two cars and to the rear a fully enclosed lawned garden with patio area and side access.