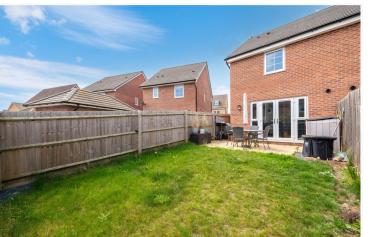

Bathroom - With panelled bath, low level wc, wash hand basin, part tiled walls, radiator and frosted window.

Outside - To the front there is a driveway providing off road parking for two cars and to the rear a fully enclosed lawned garden with patio area and side access.