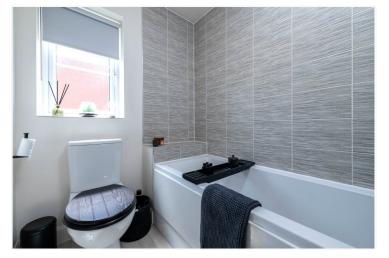

Bathroom - With panelled bath, low level wc, wash hand basin, part tiled walls, radiator and frosted window.

Outside - To the front there is a driveway providing off road parking for two cars and to the rear a fully enclosed lawned garden with patio area and side access.