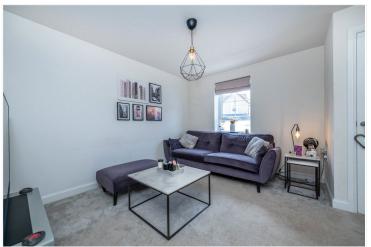

## **LOCAL AUTHORITY**

South Kesteven

**TENURE** 

Freehold

**COUNCIL TAX BAND** 

**Lounge** - 12'11" x 12' (3.94m x 3.66m) With, stairs leading to the first floor, radiator, power points, upvc double glazed window to the front, door leading to a under stairs storage cupboard and access to the cloakroom.