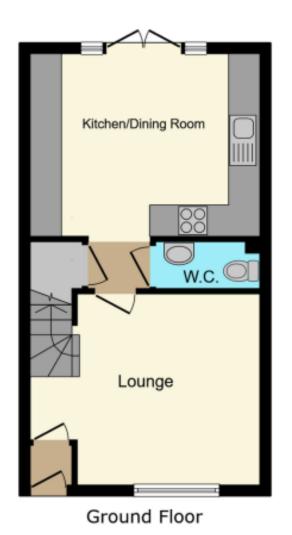

## **LOCAL AUTHORITY**

South Kesteven

**TENURE** 

Freehold

**COUNCIL TAX BAND** 

**Lounge** - 12'11" x 12' (3.94m x 3.66m) With, stairs leading to the first floor, radiator, power points, upvc double glazed window to the front, door leading to a under stairs storage cupboard and access to the cloakroom.

Kitchen/Dining Room - 12'11" x 11'3" (3.94m x 3.43m) With superb modern fitted units comprising, single drainer sink with cupboard below, excellent range of wall and base units, built in oven and hob, integrated washing machine, integrated fridge freezer, integrated dishwasher, wood effect flooring, upstands, radiator and upvc double glazed french doors and window to the rear.

**Downstairs Cloakroom** - With low level wc, wash hand basin and radiator.

First Floor Landing - With door to:

**Bedroom One** - 12'11" x 9'4" (3.94m x 2.84m) With wardrobe recess, over stairs storage cupboard, upvc double glazed window to the front and radiator.