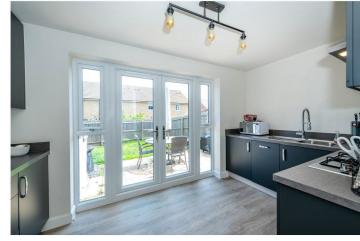

Kitchen/Dining Room - 12'11" x 11'3" (3.94m x 3.43m) With superb modern fitted units comprising, single drainer sink with cupboard below, excellent range of wall and base units, built in oven and hob, integrated washing machine, integrated fridge freezer, integrated dishwasher, wood effect flooring, upstands, radiator and upvc double glazed french doors and window to the rear.