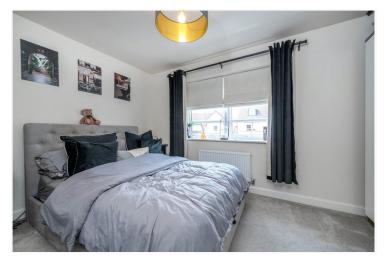

Winkworth Bourne | 01778392807 | bourne@winkworth.co.uk
winkworth.co.uk/bourne

Winkworth

**Bedroom Two** - 12'11" x 7'7" (3.94m x 2.3m) With upvc double glazed window to the rear, radiator and power points.

**Downstairs Cloakroom** - With low level wc, wash hand basin and radiator.

First Floor Landing - With door to:

**Bedroom One** - 12'11" x 9'4" (3.94m x 2.84m) With wardrobe recess, over stairs storage cupboard, upvc double glazed window to the front and radiator.