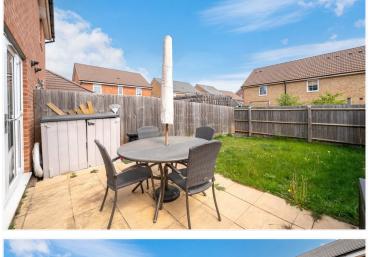

Bathroom - With panelled bath, low level wc, wash hand basin, part tiled walls, radiator and frosted window.

Outside - To the front there is a driveway providing off road parking for two cars and to the rear a fully enclosed lawned garden with patio area and side access.