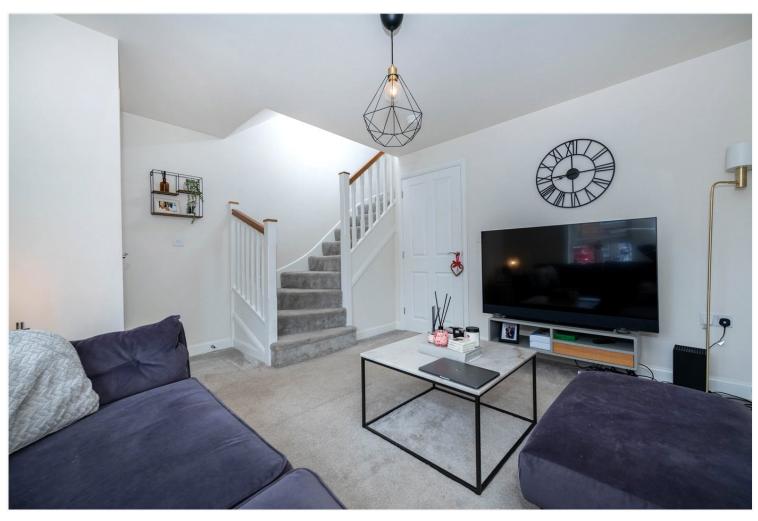

## **LOCAL AUTHORITY**

South Kesteven

**TENURE** 

Freehold

**COUNCIL TAX BAND** 

**Lounge** - 12'11" x 12' (3.94m x 3.66m) With, stairs leading to the first floor, radiator, power points, upvc double glazed window to the front, door leading to a under stairs storage cupboard and access to the cloakroom.