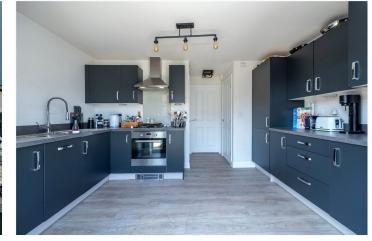

Kitchen/Dining Room - 12'11" x 11'3" (3.94m x 3.43m) With superb modern fitted units comprising, single drainer sink with cupboard below, excellent range of wall and base units, built in oven and hob, integrated washing machine, integrated fridge freezer, integrated dishwasher, wood effect flooring, upstands, radiator and upvc double glazed french doors and window to the rear.