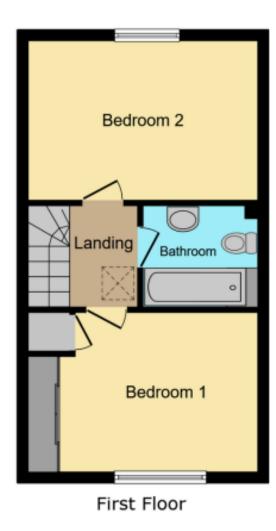

Winkworth Bourne | 01778392807 | bourne@winkworth.co.uk
winkworth.co.uk/bourne

Winkworth

**Bedroom Two** - 12'11" x 7'7" (3.94m x 2.3m) With upvc double glazed window to the rear, radiator and power points.

Bathroom - With panelled bath, low level wc, wash hand basin, part tiled walls, radiator and frosted window.

Outside - To the front there is a driveway providing off road parking for two cars and to the rear a fully enclosed lawned garden with patio area and side access.

**Downstairs Cloakroom** - With low level wc, wash hand basin and radiator.

First Floor Landing - With door to:

**Bedroom One** - 12'11" x 9'4" (3.94m x 2.84m) With wardrobe recess, over stairs storage cupboard, upvc double glazed window to the front and radiator.