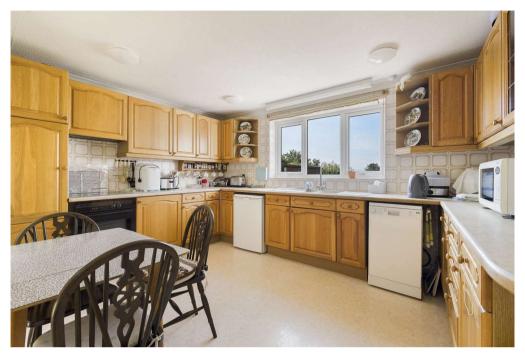

## HIGHCLERE, HIGHFIELD LANE, WOODFALLS, WILTSHIRE, SP5 2NG

This wonderful two-bedroom detached bungalow is in the most idyllic of settings with superb views over surrounding countryside.

This wonderful two-bedroom detached bungalow is in the most idyllic of settings with superb views over surrounding countryside. The generous and versatile accommodation consists of a large kitchen/dining room, offering a wide range of eye and base level units, a generous sitting room with feature fireplace. A garden room and conservatory, making the most of those wonderful views. The two double bedrooms are of large proportions, both featuring plenty of cupboard space. The principal bedroom benefits from an en-suite shower room, the second bedroom has use of a modern family bathroom with separate shower and bath.