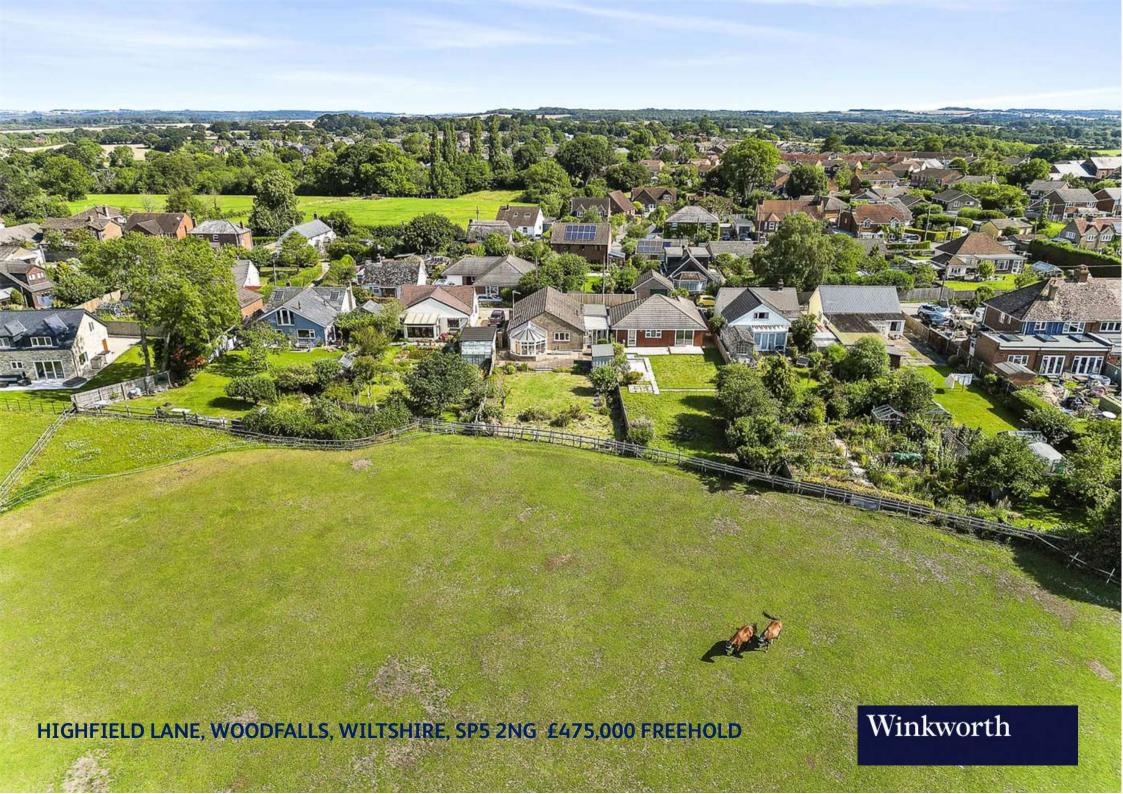

## HIGHCLERE, HIGHFIELD LANE, WOODFALLS, WILTSHIRE, SP5 2NG

This wonderful two-bedroom detached bungalow is in the most idyllic of settings with superb views over surrounding countryside.

This wonderful two-bedroom detached bungalow is in the most idyllic of settings with superb views over surrounding countryside. The generous and versatile accommodation consists of a large kitchen/dining room, offering a wide range of eye and base level units, a generous sitting room with feature fireplace. A garden room and conservatory, making the most of those wonderful views. The two double bedrooms are of large proportions, both featuring plenty of cupboard space. The principal bedroom benefits from an en-suite shower room, the second bedroom has use of a modern family bathroom with separate shower and bath.

## LOCATION

Highclere is a lovely, detached bungalow located in the popular village of Woodfalls. Woodfalls is set on the edge of the New Forest, a sought-after residential area of individual modern and attractive older properties that look out towards the forest.