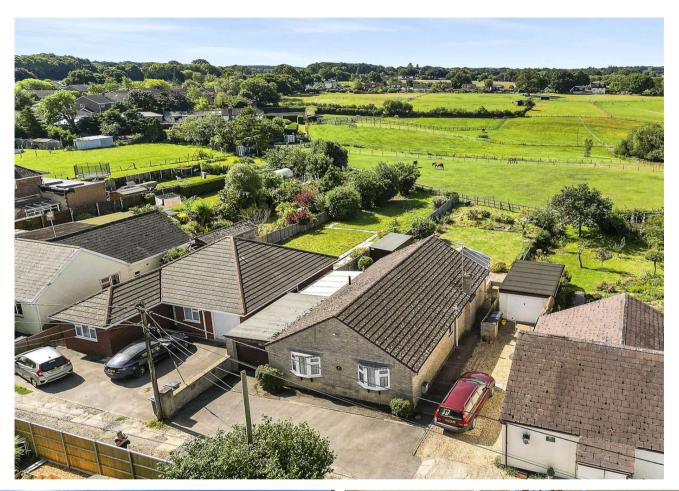

Outside the property benefits from off-road parking for several vehicles with a single garage attached to the side of the property. The established garden is truly magnificent providing a beautiful tranquil space, enhanced by the views over neighbouring countryside. The garden is mainly laid to lawn bordered with specimen trees and shrubs. A paved patio area provides the perfect space for outdoor entertaining whilst taking in those wonderful views.