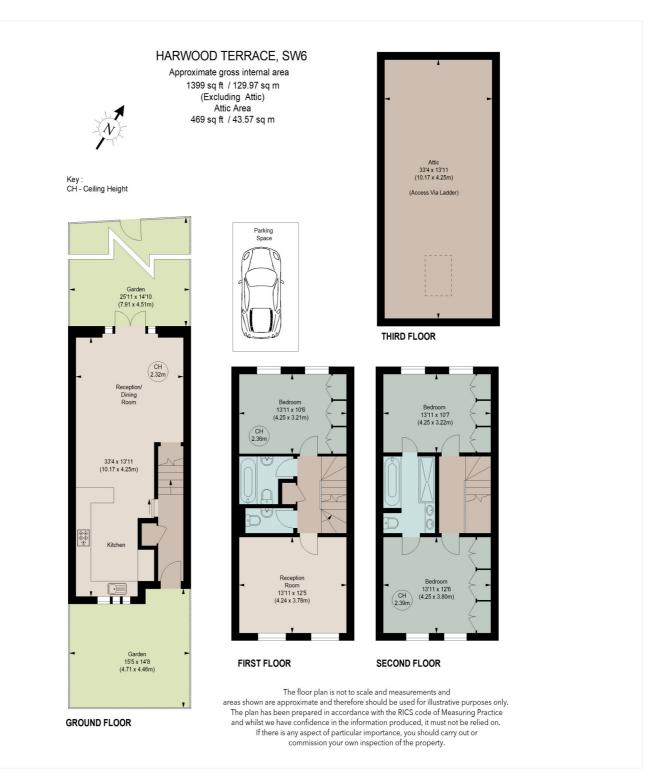

for every step...

The property is arranged over three floors. The ground floor is made up of a dual-aspect, open-plan kitchen and sitting room with doors opening out to a stunning terraced garden. The sleek, contemporary kitchen, with integrated appliances and a useful breakfast bar, has been expertly fitted.

On the first floor you will find two double bedrooms, both with built-in wardrobes and sharing a large family bathroom. There are a further two double bedrooms on the top floor which benefit from ample storage and are served by a bathroom and a separate cloakroom.

This floorplan is for illustration purposes only and is not to scale. The position and size of doors, windows, appliances and other features are approximate.

Fulham & Parsons Green | 020 7731 3388 | fulham@winkworth.co.uk