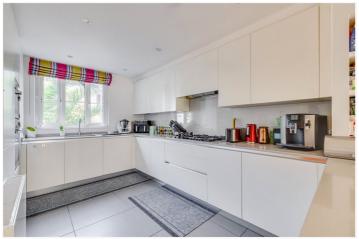

for every step...

The property is arranged over three floors. The ground floor is made up of a dual-aspect, open-plan kitchen and sitting room with doors opening out to a stunning terraced garden. The sleek, contemporary kitchen, with integrated appliances and a useful breakfast bar, has been expertly fitted.