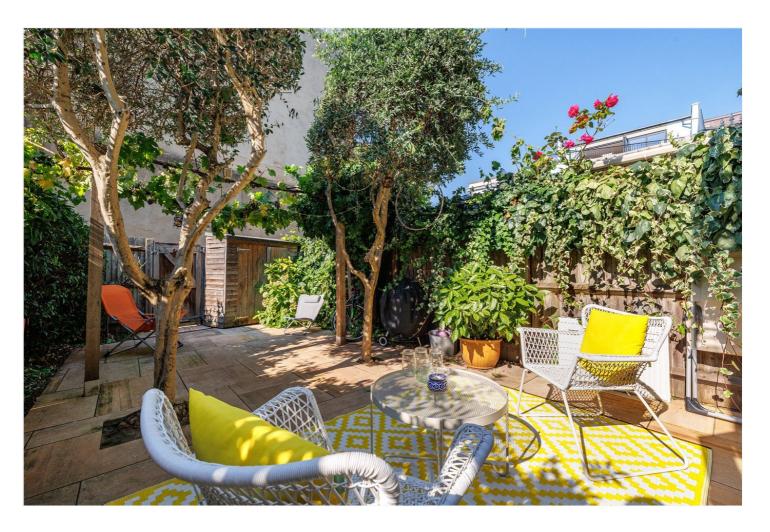

for every step...

The property is arranged over three floors. The ground floor is made up of a dual-aspect, open-plan kitchen and sitting room with doors opening out to a stunning terraced garden. The sleek, contemporary kitchen, with integrated appliances and a useful breakfast bar, has been expertly fitted.