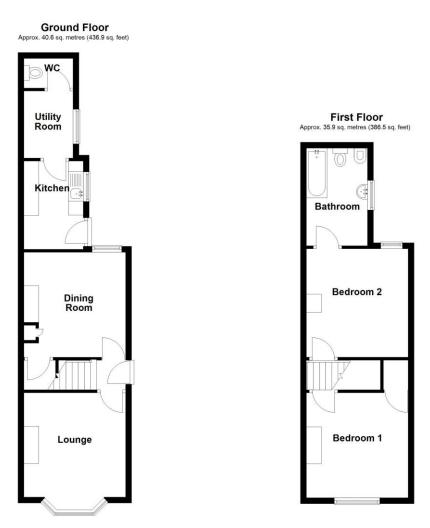

## New Street, Sleaford, Lincolnshire

This floorplan is for illustration purposes only and is not to scale. The position and size of doors, windows, appliances and other features are approximate.

Total area: approx. 76.5 sq. metres (823.3 sq. feet)

## **ACCOMMODATION**

Hall - Wooden Front door to Hall with stairs to the First Floor Landing

**Living Room** -  $13'8" \times 11'3"$  (4.17m x 3.43m) UPVC Bay window to the front aspect, radiator, electric fire with tiled hearth and surround, ceiling rose and coving

**Dining Room** - 11'8" x 11'3" (3.56m x 3.43m) UPVC window to the rear aspect, radiator, electric fire with tiled hearth & surround, under stairs storeage cupboard, built in storeage cupboard to the left of the chimney breast.

Kitchen - 9'9" x 6'7" (2.97m x 2m) With a range of built in low level and eye level units, Worecester Gas Boiler, stainless steeel built in sink with drainer, plumbing for washing machine, Gas cooker point, space for Fridge / Freezer, UPVC window to the rear aspect, UPVC Door to the rear and radiator

**Utility Room** - 7'7" x 5'1" (2.3m x 1.55m) Radiator UPVC window to the rear aspect

 $\mbox{\bf Cloakroom}$  - With low level WC and UPVC window to the rear aspect

**Bedroom 1** -  $11'7" \times 11'3"$  (3.53m x 3.43m) UPVC window to the front aspect, radiator and storeage cupboard

**Bedroom 2** - 12 x 11'3" (12 x 3.43m) Another double bedroom, UPVC window to the rear apect and radiator

**Bathroom** - Its a great size, being off the 2nd bedroom, there is a 4 piece suite comprising bath with shower over and shower screen, low level wc, pedestal wash hand basin and bidet, UPVC window to the rear aspect and radiator.