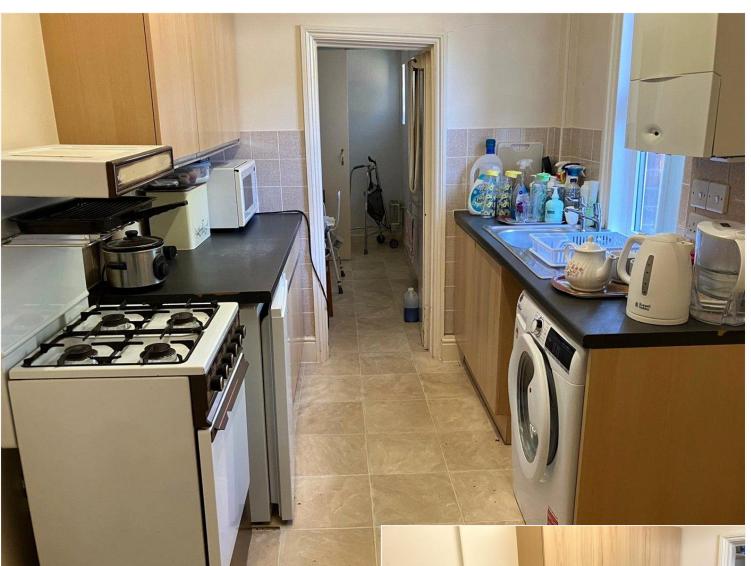

Kitchen - 9'9" x 6'7" (2.97m x 2m) With a range of built in low level and eye level units, Worecester Gas Boiler, stainless steeel built in sink with drainer, plumbing for washing machine, Gas cooker point, space for Fridge / Freezer, UPVC window to the rear aspect, UPVC Door to the rear and radiator

**Utility Room** - 7'7" x 5'1" (2.3m x 1.55m) Radiator UPVC window to the rear aspect

 $\mbox{\bf Cloakroom}$  - With low level WC and UPVC window to the rear aspect

**Bedroom 1** -  $11'7" \times 11'3"$  (3.53m x 3.43m) UPVC window to the front aspect, radiator and storeage cupboard