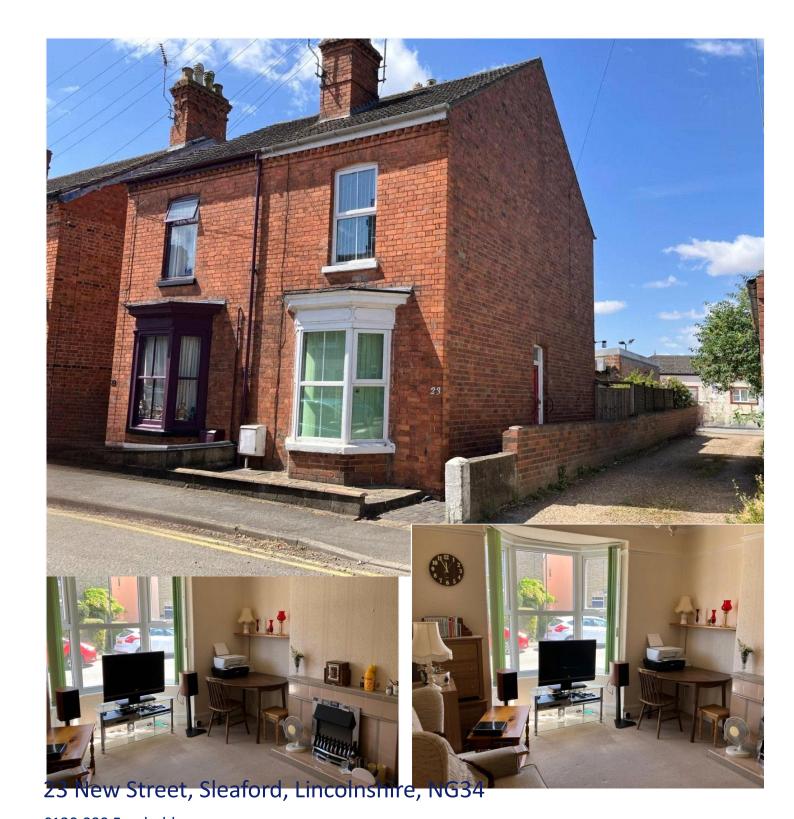

## £120,000 Freehold

COME AND HAVE A LOOK AT THIS LOVELY ESTABLISHED TOWN CENTRE PROPERTY. Situated at the pretty end of New Street, close to the river walk in to town. There are 2 double bedrooms and bathroom upstairs. There is gas central heating and UPVC double glazing. One not to be missed !!!

Established Semi Detached House | Lounge, Separate Dining Room | Kitchen, Utility Room and Cloakroom | 2 Double Bedrooms | Upstairs Bathroom | Gas Ch & UPVC Glazing | Little Yard | Town Centre Location

## **ACCOMMODATION**

Hall - Wooden Front door to Hall with stairs to the First Floor Landing

**Living Room** -  $13'8" \times 11'3"$  (4.17m x 3.43m) UPVC Bay window to the front aspect, radiator, electric fire with tiled hearth and surround, ceiling rose and coving