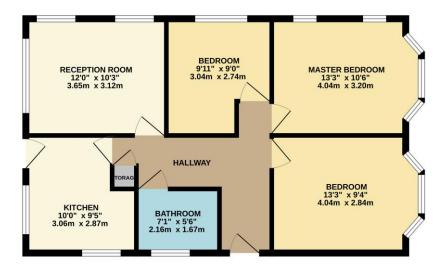

TOTAL FLOOR AREA: 662 sq.ft. (61.5 sq.m.) approx. While every attempt has been made to ensure the accouncy of the floorplan contained here, measurements, or a strength of the strength of th

*If you are considering purchasing this property as a 'buy to let' investment, please contact a member of our Lettings team on 01202 767313 for a rental valuation* 