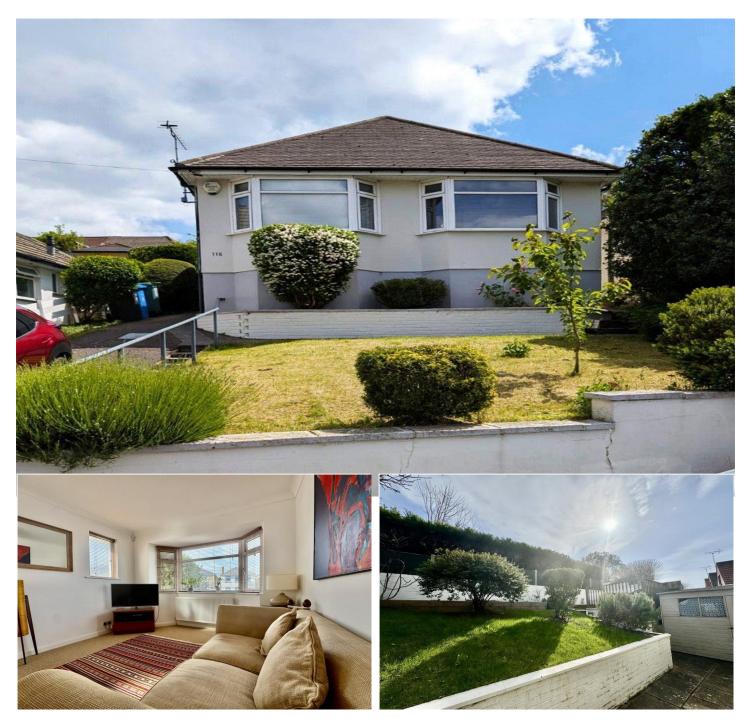

# SHERINGHAM ROAD, POOLE, BH12

#### £375,000 FREEHOLD

An immaculately presented three-bedroom detached bungalow situated within easy reach of the local shops and amenities. There is a large lounge, contemporary kitchen as well as a beautifully kept sunny garden and off road parking.

Three Bedrooms | Detached Bungalow | Large Lounge | Beautifully Presented Throughout | Close to Amenities | Sunny Garden | Off Street Parking

Westbourne | 01202 767633 |

#### DESCRIPTION

Introducing a stunning detached bungalow in the sought-after area of Branksome. This contemporary property boasts a sun-filled garden perfect for enjoying those long summer days. There is a modern finish throughout and large windows which make for a very bright home.

Featuring three bedrooms, a spacious living area, and a sleek bathroom, this property offers the perfect blend of comfort and elegance. The driveway provides parking for two cars.

Situated close to good transport links and local amenities, this home offers convenience and accessibility. Whether you enjoy shopping, dining out, or exploring the local area, this property is ideally located for all your needs.