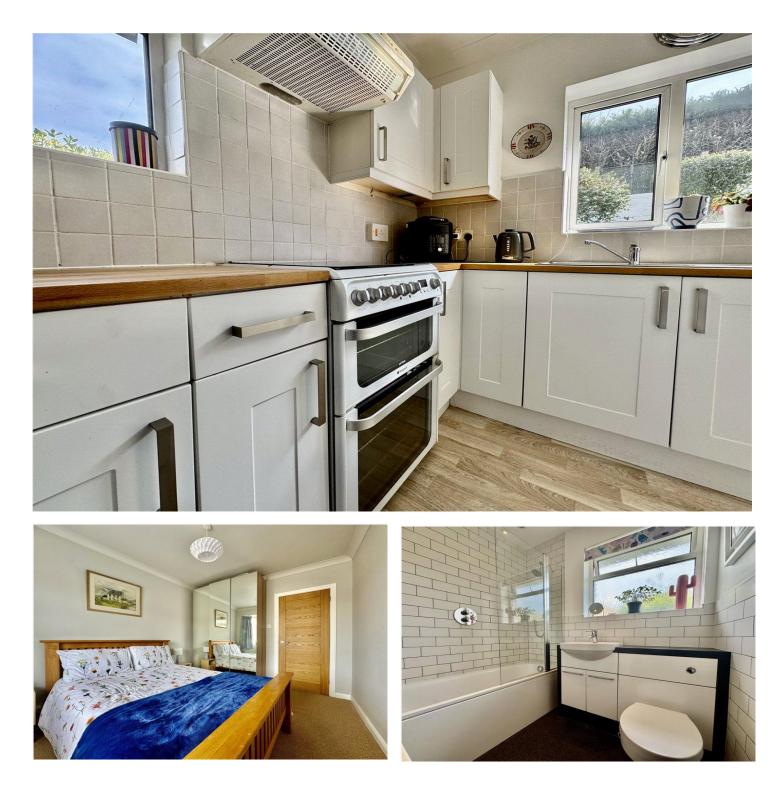

#### DESCRIPTION

Introducing a stunning detached bungalow in the sought-after area of Branksome. This contemporary property boasts a sun-filled garden perfect for enjoying those long summer days. There is a modern finish throughout and large windows which make for a very bright home.

Featuring three bedrooms, a spacious living area, and a sleek bathroom, this property offers the perfect blend of comfort and elegance. The driveway provides parking for two cars.

Situated close to good transport links and local amenities, this home offers convenience and accessibility. Whether you enjoy shopping, dining out, or exploring the local area, this property is ideally located for all your needs.