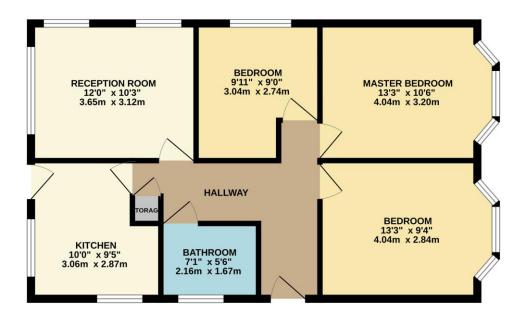

TOTALFLOOR AREA: 562 spt. (6.1.5 sq.m.) approx. folds revey attempt tabeen made to exame the accouncy of the toropains contained the measurements of doors, invidender, comes and any other items are approximate and no responsibility is taken to any error, omission or mis-statement. This pain is for iterative puppose only and should be used as such bay any subspective purchaser. The service's systems and applications shown have not been lesible and no guarantee as to the advect the service's systems are applications (Source 1). The service's systems and applications (Source 1) and the service and any applications (Source 1). The service's systems and applications (Source 1) and the service and the servic