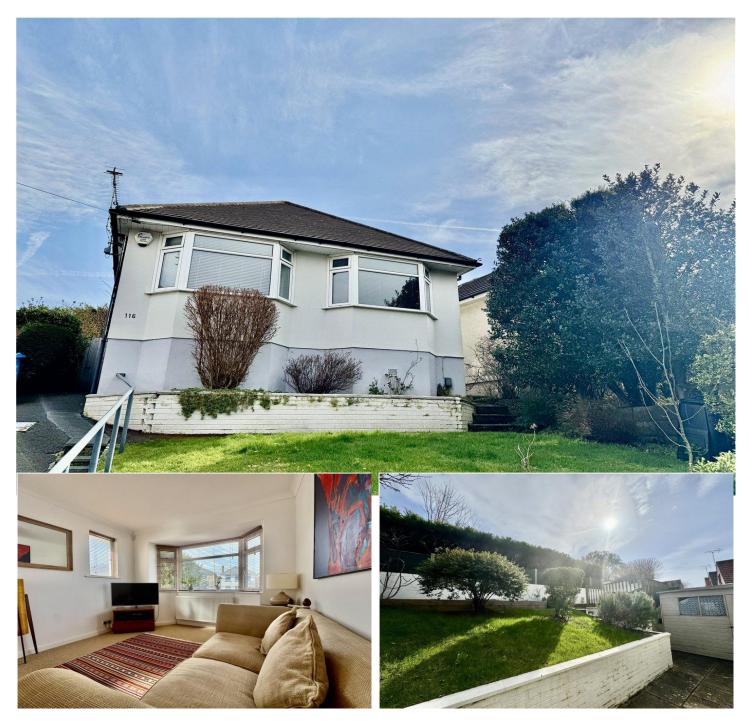

### £375,000 FREEHOLD

An immaculately presented three-bedroom detached bungalow situated within easy reach of the local shops and amenities. There is a large lounge, contemporary kitchen as well as a beautifully kept sunny garden and off-road parking.

#### DESCRIPTION

Introducing a stunning detached bungalow in the sought-after area of Branksome. This contemporary property boasts a sun-filled garden perfect for enjoying those long summer days. There is a modern finish throughout and large windows which make for a very bright home.

Featuring three bedrooms, a spacious living area, and a sleek bathroom, this property offers the perfect blend of comfort and elegance. The driveway provides parking for two cars.

Situated close to good transport links and local amenities, this home offers convenience and accessibility. Whether you enjoy shopping, dining out, or exploring the local area, this property is ideally located for all your needs.