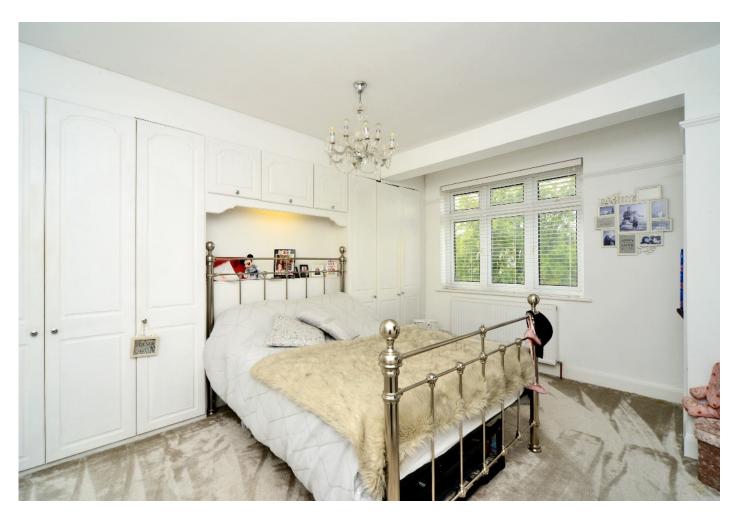

The upstairs provides two double bedrooms, both with fitted wardrobes, one having an ensuite shower room. There is also a well appointed family bathroom.

Outside, the walled frontage has lawned area with established borders, together with a paved area which provides all important off-road parking. The secluded rear garden has a patio area adjacent to the property. The remainder is lawned with an additional raised terrace at the foot of the garden.

### AT A GLANCE...

- Entrance Porch
- Entrance Hall
- Living Room 14'2" x 13'0" (4.32m x 3.96m)
- Dining Room 13'10" x 10'11" (4.22m x 3.33m)
- Kitchen 17'0" x 8'5" (5.18m x 2.57m)
- Utility Room
- Shower Room/WC
- Bedroom 3 19'7" x 9'11" (5.97m x 3.02m)
- Bedroom 1 14'2" x 11'10" (4.32m x 3.61m)
- En-suite Bathroom 7'9" x 7'5 (2.35m x 2.26m)
- Bedroom 2 13'10" x 10'8" (4.22m x 3.25m)
- Bathroom 8'9" x 7'7" (2.67m x 2.32m)
- Rear Garden 55' (16.76m) approximately
- Council Band F