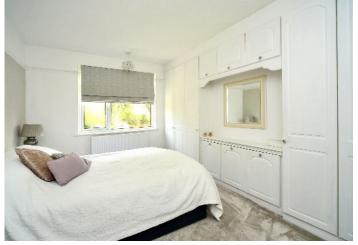

The upstairs provides two double bedrooms, both with fitted wardrobes, one having an ensuite shower room. There is also a well appointed family bathroom.

Outside, the walled frontage has lawned area with established borders, together with a paved area which provides all important off-road parking. The secluded rear garden has a patio area adjacent to the property. The remainder is lawned with an additional raised terrace at the foot of the garden.

### AT A GLANCE...

- Entrance Porch
- Entrance Hall
- Living Room 14'2" x 13'0" (4.32m x 3.96m)
- Dining Room 13'10" x 10'11" (4.22m x 3.33m)
- Kitchen 17'0" x 8'5" (5.18m x 2.57m)
- Utility Room
- Shower Room/WC
- Bedroom 3 19'7" x 9'11" (5.97m x 3.02m)
- Bedroom 1 14'2" x 11'10" (4.32m x 3.61m)
- En-suite Bathroom 7'9" x 7'5 (2.35m x 2.26m)
- Bedroom 2 13'10" x 10'8" (4.22m x 3.25m)
- Bathroom 8'9" x 7'7" (2.67m x 2.32m)
- Rear Garden 55' (16.76m) approximately
- Council Band F