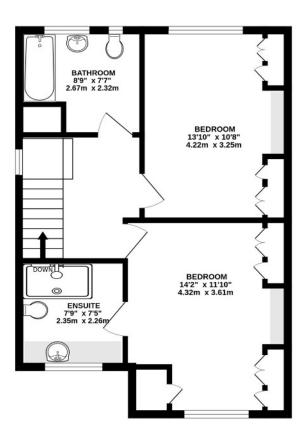

The upstairs provides two double bedrooms, both with fitted wardrobes, one having an ensuite shower room. There is also a well appointed family bathroom.

Outside, the walled frontage has lawned area with established borders, together with a paved area which provides all important off-road parking. The secluded rear garden has a patio area adjacent to the property. The remainder is lawned with an additional raised terrace at the foot of the garden.

### AT A GLANCE...

- Entrance Porch
- Entrance Hall
- Living Room 14'2" x 13'0" (4.32m x 3.96m)
- Dining Room 13'10" x 10'11" (4.22m x 3.33m)
- Kitchen 17'0" x 8'5" (5.18m x 2.57m)
- Utility Room
- Shower Room/WC
- Bedroom 3 19'7" x 9'11" (5.97m x 3.02m)
- Bedroom 1 14'2" x 11'10" (4.32m x 3.61m)
- En-suite Bathroom 7'9" x 7'5 (2.35m x 2.26m)
- Bedroom 2 13'10" x 10'8" (4.22m x 3.25m)
- Bathroom 8'9" x 7'7" (2.67m x 2.32m)
- Rear Garden 55' (16.76m) approximately
- Council Band F