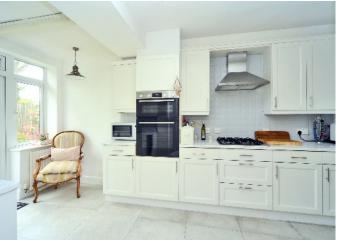

The ground floor comprises; entrance porch, spacious entrance hall, bright living room with a front aspect bay window, separate dining room, an extended modern fitted kitchen with some integrated appliances, a bedroom, shower room and utility room.

### AT A GLANCE...

- Entrance Porch
- Entrance Hall
- Living Room 14'2" x 13'0" (4.32m x 3.96m)
- Dining Room 13'10" x 10'11" (4.22m x 3.33m)
- Kitchen 17'0" x 8'5" (5.18m x 2.57m)
- Utility Room
- Shower Room/WC
- Bedroom 3 19'7" x 9'11" (5.97m x 3.02m)
- Bedroom 1 14'2" x 11'10" (4.32m x 3.61m)
- En-suite Bathroom 7'9" x 7'5 (2.35m x 2.26m)
- Bedroom 2 13'10" x 10'8" (4.22m x 3.25m)
- Bathroom 8'9" x 7'7" (2.67m x 2.32m)
- Rear Garden 55' (16.76m) approximately
- Council Band F