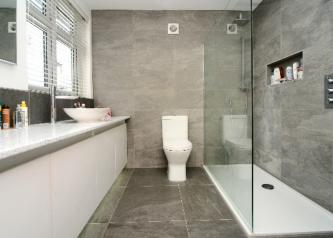

The ground floor comprises; entrance porch, spacious entrance hall, bright living room with a front aspect bay window, separate dining room, an extended modern fitted kitchen with some integrated appliances, a bedroom, shower room and utility room.

The upstairs provides two double bedrooms, both with fitted wardrobes, one having an ensuite shower room. There is also a well appointed family bathroom.

Outside, the walled frontage has lawned area with established borders, together with a paved area which provides all important off-road parking. The secluded rear garden has a patio area adjacent to the property. The remainder is lawned with an additional raised terrace at the foot of the garden.