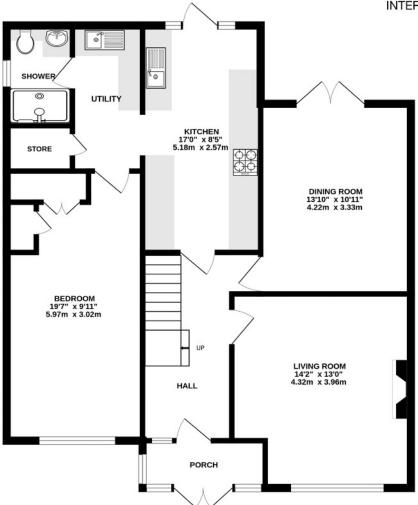

The ground floor comprises; entrance porch, spacious entrance hall, bright living room with a front aspect bay window, separate dining room, an extended modern fitted kitchen with some integrated appliances, a bedroom, shower room and utility room.

### AT A GLANCE...

- Entrance Porch
- Entrance Hall
- Living Room 14'2" x 13'0" (4.32m x 3.96m)
- Dining Room 13'10" x 10'11" (4.22m x 3.33m)
- Kitchen 17'0" x 8'5" (5.18m x 2.57m)
- Utility Room
- Shower Room/WC
- Bedroom 3 19'7" x 9'11" (5.97m x 3.02m)
- Bedroom 1 14'2" x 11'10" (4.32m x 3.61m)
- En-suite Bathroom 7'9" x 7'5 (2.35m x 2.26m)
- Bedroom 2 13'10" x 10'8" (4.22m x 3.25m)
- Bathroom 8'9" x 7'7" (2.67m x 2.32m)
- Rear Garden 55' (16.76m) approximately
- Council Band F