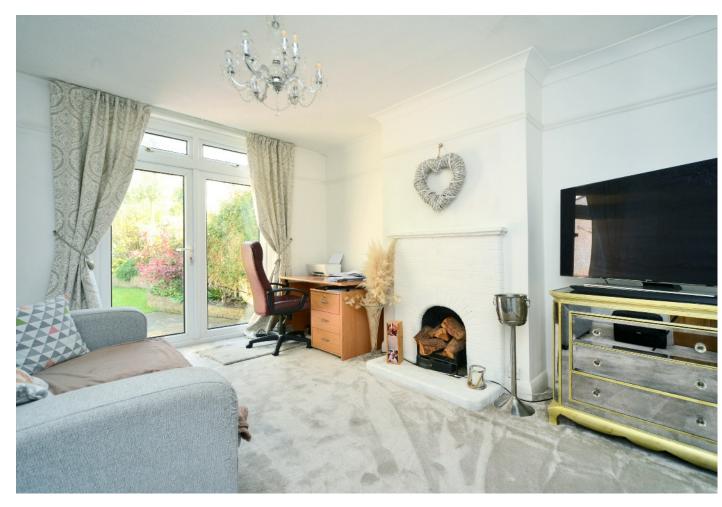

The ground floor comprises; entrance porch, spacious entrance hall, bright living room with a front aspect bay window, separate dining room, an extended modern fitted kitchen with some integrated appliances, a bedroom, shower room and utility room.

The upstairs provides two double bedrooms, both with fitted wardrobes, one having an ensuite shower room. There is also a well appointed family bathroom.

Outside, the walled frontage has lawned area with established borders, together with a paved area which provides all important off-road parking. The secluded rear garden has a patio area adjacent to the property. The remainder is lawned with an additional raised terrace at the foot of the garden.