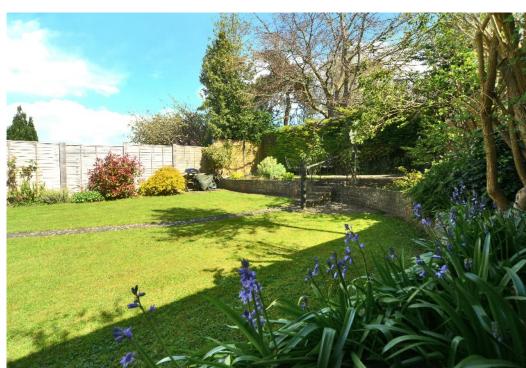

The upstairs provides two double bedrooms, both with fitted wardrobes, one having an ensuite shower room. There is also a well appointed family bathroom.

Outside, the walled frontage has lawned area with established borders, together with a paved area which provides all important off-road parking. The secluded rear garden has a patio area adjacent to the property. The remainder is lawned with an additional raised terrace at the foot of the garden.