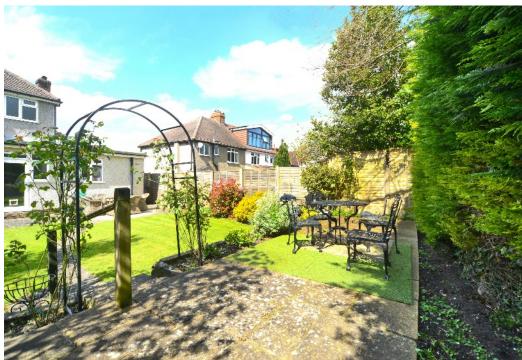

The upstairs provides two double bedrooms, both with fitted wardrobes, one having an ensuite shower room. There is also a well appointed family bathroom.

Outside, the walled frontage has lawned area with established borders, together with a paved area which provides all important off-road parking. The secluded rear garden has a patio area adjacent to the property. The remainder is lawned with an additional raised terrace at the foot of the garden.