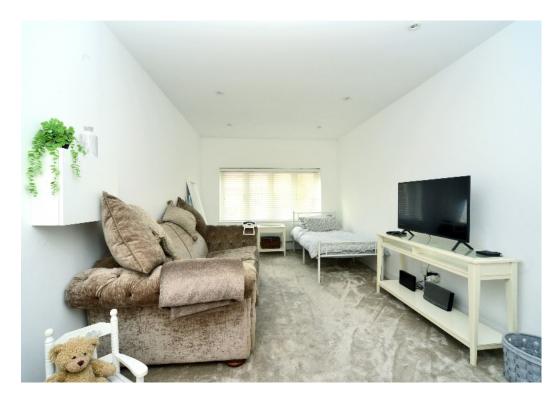

The ground floor comprises; entrance porch, spacious entrance hall, bright living room with a front aspect bay window, separate dining room, an extended modern fitted kitchen with some integrated appliances, a bedroom, shower room and utility room.

The upstairs provides two double bedrooms, both with fitted wardrobes, one having an ensuite shower room. There is also a well appointed family bathroom.

Outside, the walled frontage has lawned area with established borders, together with a paved area which provides all important off-road parking. The secluded rear garden has a patio area adjacent to the property. The remainder is lawned with an additional raised terrace at the foot of the garden.