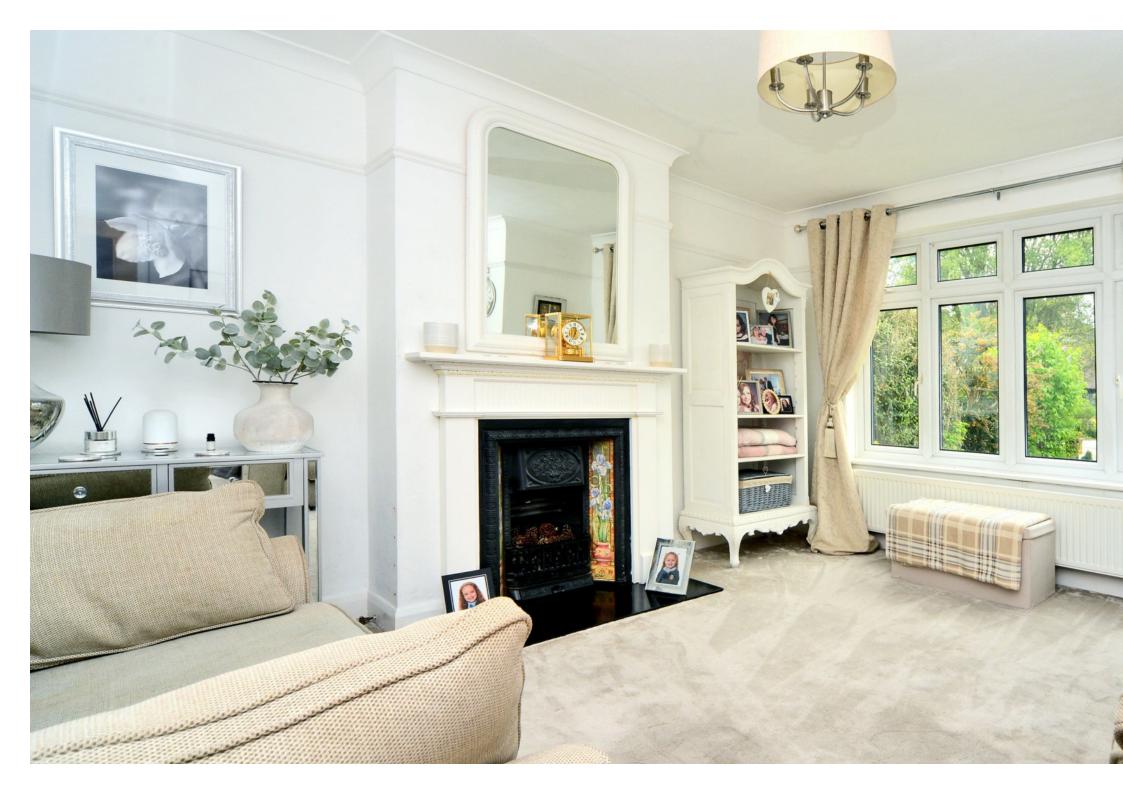

The ground floor comprises; entrance porch, spacious entrance hall, bright living room with a front aspect bay window, separate dining room, an extended modern fitted kitchen with some integrated appliances, a bedroom, shower room and utility room.

### AT A GLANCE...

- Entrance Porch
- Entrance Hall
- Living Room 14'2" x 13'0" (4.32m x 3.96m)
- Dining Room 13'10" x 10'11" (4.22m x 3.33m)
- Kitchen 17'0" x 8'5" (5.18m x 2.57m)
- Utility Room
- Shower Room/WC
- Bedroom 3 19'7" x 9'11" (5.97m x 3.02m)
- Bedroom 1 14'2" x 11'10" (4.32m x 3.61m)
- En-suite Bathroom 7'9" x 7'5 (2.35m x 2.26m)
- Bedroom 2 13'10" x 10'8" (4.22m x 3.25m)
- Bathroom 8'9" x 7'7" (2.67m x 2.32m)
- Rear Garden 55' (16.76m) approximately
- Council Band F