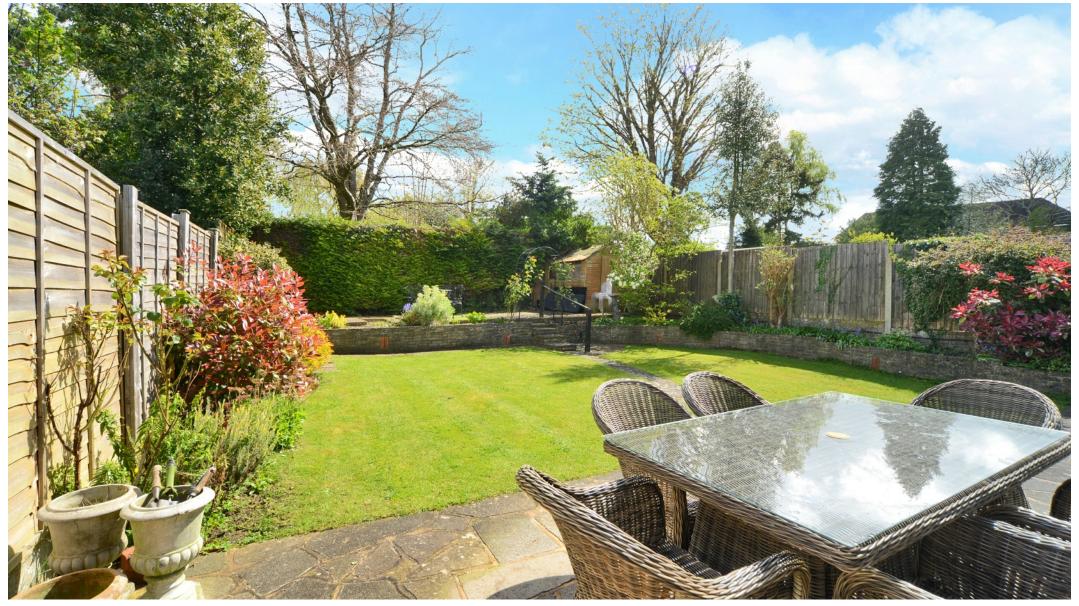

The upstairs provides two double bedrooms, both with fitted wardrobes, one having an ensuite shower room. There is also a well appointed family bathroom.

Outside, the walled frontage has lawned area with established borders, together with a paved area which provides all important off-road parking. The secluded rear garden has a patio area adjacent to the property. The remainder is lawned with an additional raised terrace at the foot of the garden.