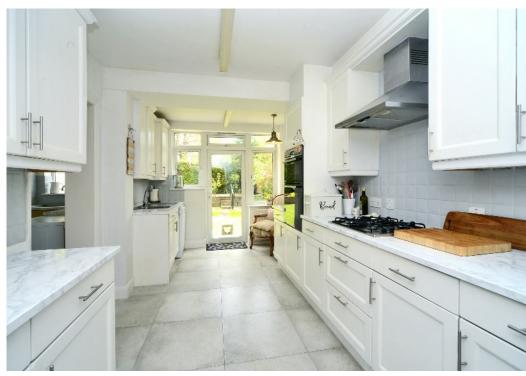

The ground floor comprises; entrance porch, spacious entrance hall, bright living room with a front aspect bay window, separate dining room, an extended modern fitted kitchen with some integrated appliances, a bedroom, shower room and utility room.