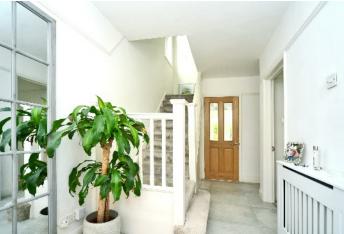

The ground floor comprises; entrance porch, spacious entrance hall, bright living room with a front aspect bay window, separate dining room, an extended modern fitted kitchen with some integrated appliances, a bedroom, shower room and utility room.