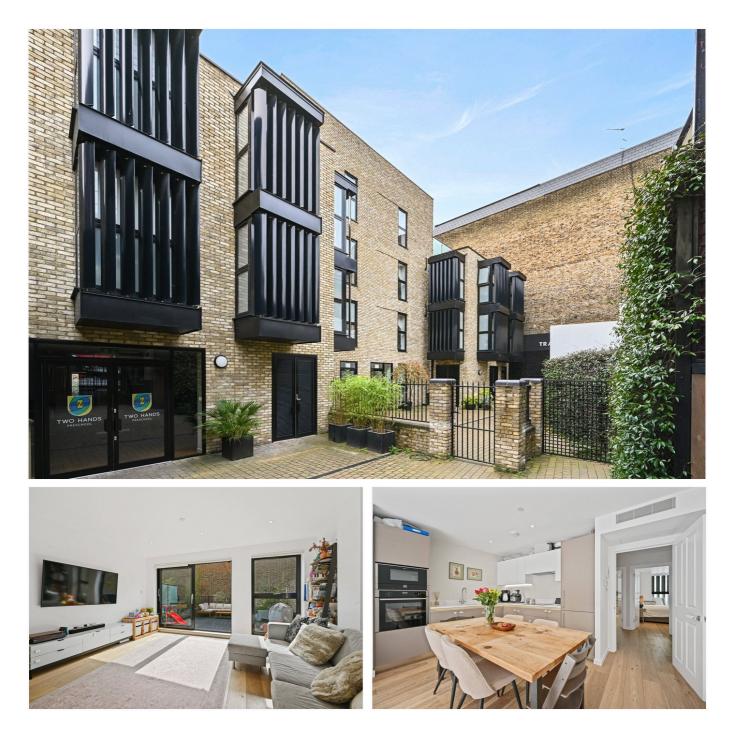

## The Tramshed Building, Goldhawk Road, Shepherd's Bush, W12 £790,000 Leasehold

A stunning two bedroom flat with private roof terrace, within a small gated development just off Goldhawk Road.

Reception Room | Open Plan Kitchen | 2 Bedrooms | En Suite Shower Room | Bathroom | Terrace | Lift | 852 Sq Ft / 79 Sq M | Council Tax Band D | EPC Rating Band B

## LOCATION

The Tramshed is a gated development, set back from Goldhawk Road, offering privacy and security for purchasers. The location is ideal for the various amenities on offer in the area including numerous superb pubs and restaurants, whilst Westfield London and the former TV Centre with White City House are only moments away. Transport links include stations at Goldhawk Road (Hammersmith & City and Circle Underground lines) and Shepherds Bush (Central Underground line and London Overground lines)

## DESCRIPTION

Offered in superb condition throughout, the property benefits from accommodation comprising entrance hall with range of storage and utility cupboards, two double bedrooms (one of which has an en suite bathroom), family bathroom and open plan reception room / kitchen, which in turn leads to a fabulous roof terrace. The flat is finished to an extremely high specification with features including air conditioning and under floor heating, hardwood flooring and contemporary bathrooms and kitchen.