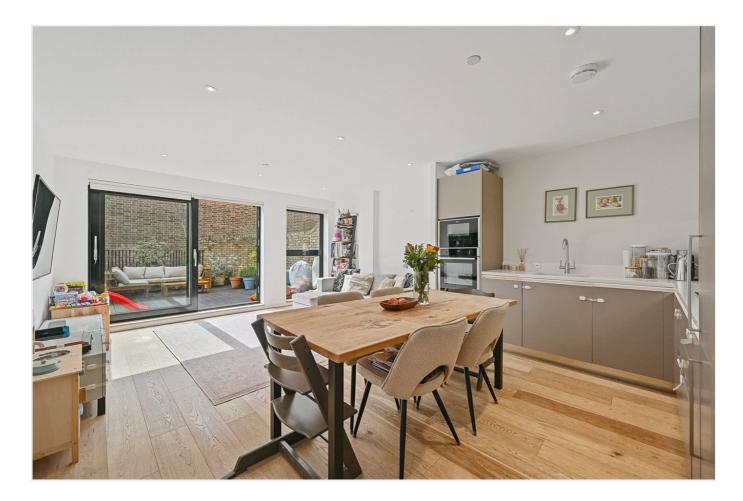

## DESCRIPTION

Offered in superb condition throughout, the property benefits from accommodation comprising entrance hall with range of storage and utility cupboards, two double bedrooms (one of which has an en suite bathroom), family bathroom and open plan reception room / kitchen, which in turn leads to a fabulous roof terrace. The flat is finished to an extremely high specification with features including air conditioning and under floor heating, hardwood flooring and contemporary bathrooms and kitchen.