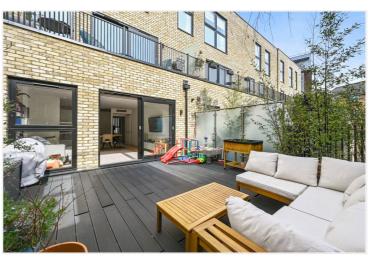

## DESCRIPTION

Offered in superb condition throughout, the property benefits from accommodation comprising entrance hall with range of storage and utility cupboards, two double bedrooms (one of which has an en suite bathroom), family bathroom and open plan reception room / kitchen, which in turn leads to a fabulous roof terrace. The flat is finished to an extremely high specification with features including air conditioning and under floor heating, hardwood flooring and contemporary bathrooms and kitchen.