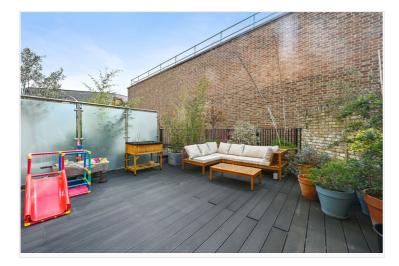

## The Tramshed Building, Goldhawk Road, Shepherd's Bush, W12 £790,000 Leasehold

A stunning two bedroom flat with private roof terrace, within a small gated development just off Goldhawk Road.

Reception Room | Open Plan Kitchen | 2 Bedrooms | En Suite Shower Room | Bathroom | Terrace | Lift | 852 Sq Ft / 79 Sq M | Council Tax Band D | EPC Rating Band B

## DESCRIPTION

Offered in superb condition throughout, the property benefits from accommodation comprising entrance hall with range of storage and utility cupboards, two double bedrooms (one of which has an en suite bathroom), family bathroom and open plan reception room / kitchen, which in turn leads to a fabulous roof terrace. The flat is finished to an extremely high specification with features including air conditioning and under floor heating, hardwood flooring and contemporary bathrooms and kitchen.