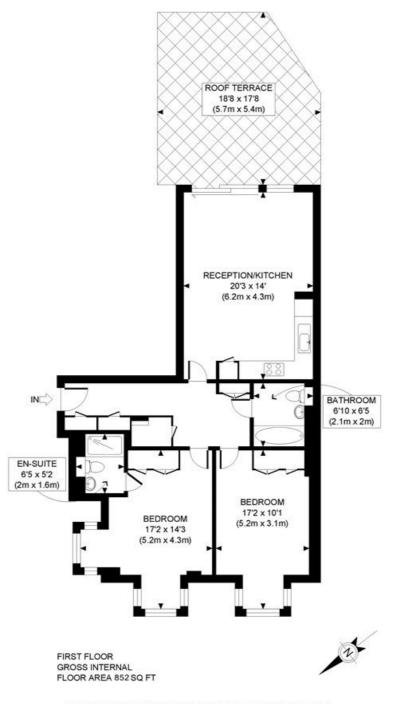

LOCAL AUTHORITY Hammersmith & Fulham

TENURE Leasehold.

PRICE: £790,000 Leasehold

APPROX. GROSS INTERNAL FLOOR AREA: 852 SQ FT/ 79 SQM

DROPERTY PHOT DE PLANS.co.uk

This plan is for illustrative purposes only and should be used as such by any prospective client. Whilst every attempt has been made to ensure the accuracy of the Floor Plan contained here, measurements of the doors, windows, rooms and any other items are approximate and no responsibility is taken for any errors, omissions, or misstatement. The services, systems and appliances shown have not been tested and no guarantee as to the operability or efficiency can be given.

The displayed square footage is taken from the floor plans with measurements created using the Royal Institute of Chartered Surveyors' Code of Practice for Measuring. These measurements are approximate and included for illustrative purposes only. Winkworth does not make any representation as to the accuracy of these measurements and you should seek to verify them for yourself. Winkworth accept no liability for any loss you may suffer if you rely on these measurements.