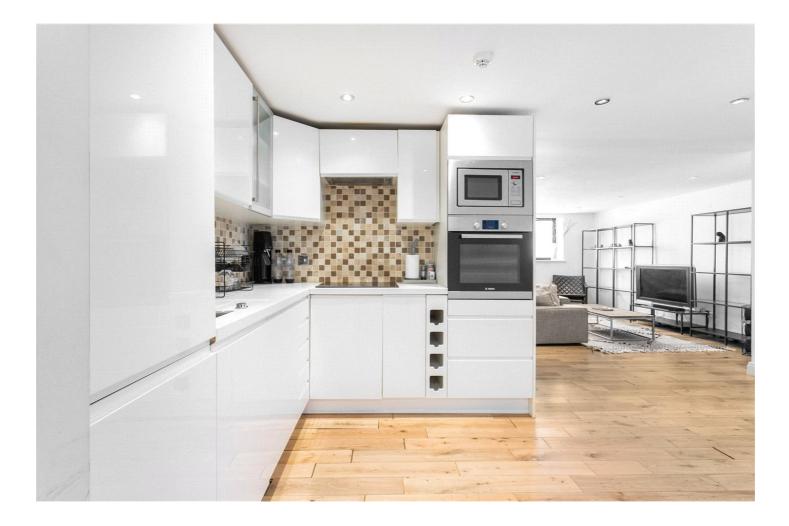

#### **DESCRIPTION:**

A beautiful two-bedroom apartment in the heart of Hackney, you enter into a spacious and inviting open plan reception room. Comprising of two double bedrooms with direct access to the private patio, two bathrooms, one being an en-suite, and a well-appointed kitchen/diner offering the perfect space for entertaining and turning the property into a home.