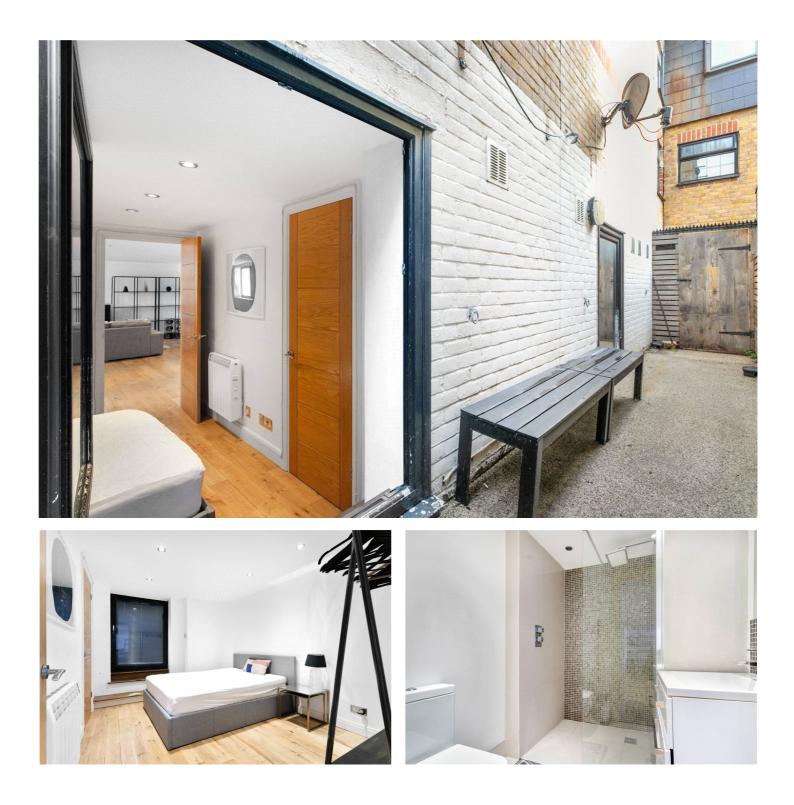

#### **DESCRIPTION:**

A beautiful two-bedroom apartment in the heart of Hackney, you enter into a spacious and inviting open plan reception room. Comprising of two double bedrooms with direct access to the private patio, two bathrooms, one being an en-suite, and a well-appointed kitchen/diner offering the perfect space for entertaining and turning the property into a home.