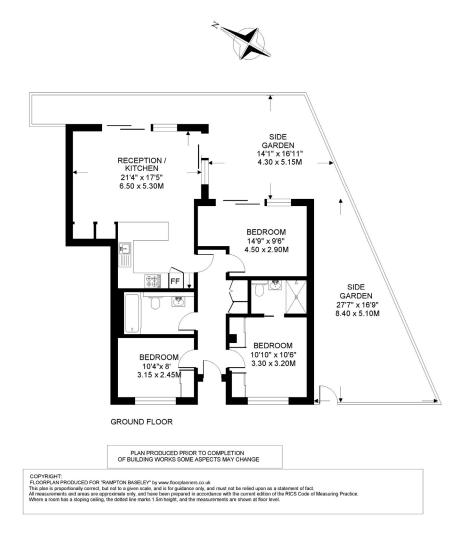

## Flat 2

3 bedroom 2 bathroom, 851 SQ FT/79 SQ M

This floorplan is for illustration purposes only and is not to scale. The position and size of doors, windows, appliances and other features are approximate.