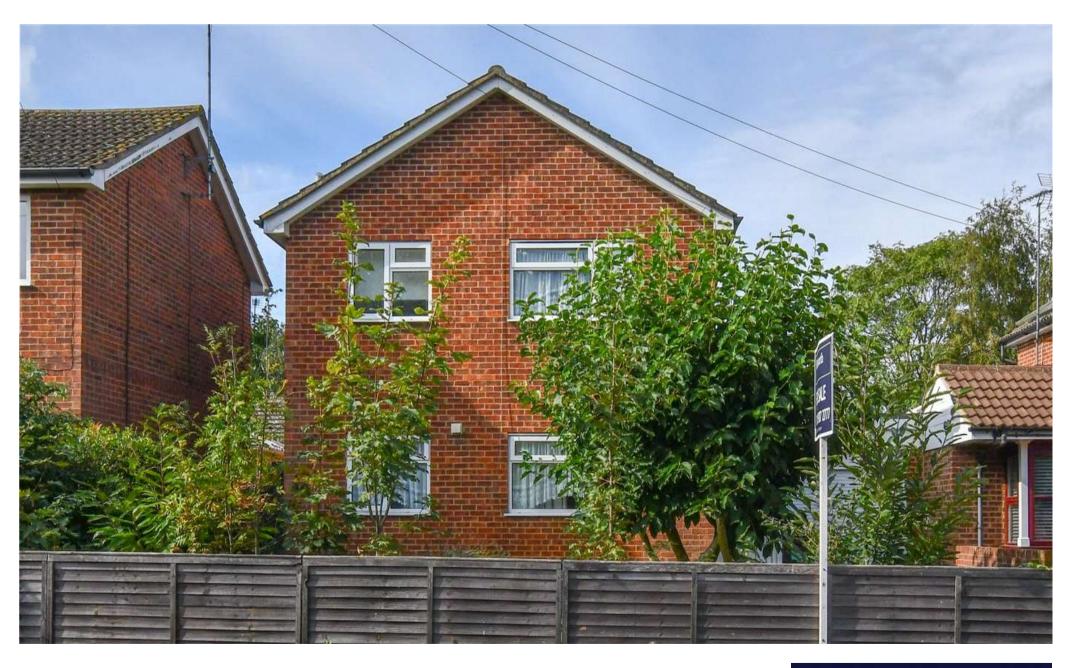

15 GORSE RIDE SOUTH, FINCHAMPSTEAD, WOKINGHAM, BERKSHIRE, RG40 4EH **£450,000 FREEHOLD** 

## **GORSE RIDE SOUTH**

detached family home is situated in a popular Finchampstead location close to numerous amenities and good school catchments. On the ground floor you have two generous reception rooms, pine fitted kitchen with appliances, conservatory and downstairs wc. Upstairs are three family bedrooms and bathroom. There is a pleasant and private rear garden mainly laid to lawn and screened by mature hedging and a further open plan front garden with driveway parking and garage.