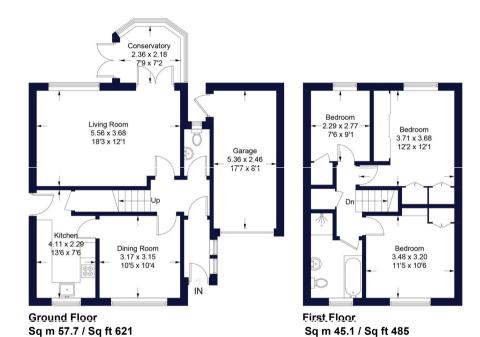

## **Gorse Ride South**

Approximate Gross Internal Area = 102.8 sq m / 1106 sq ft Garage = 13.2 sq m / 142 sq ft Total = 116 sq m / 1248 sq ft

Illustration for identification purposes only, measurements are approximate, not to scale. FloorplansUsketch.com © 2023 (ID1000851)