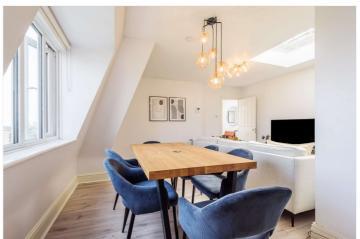

## WELLINGTON COURT, ST JOHN'S WOOD, LONDON, NW8 £1,195,000 LEASEHOLD

A bright three bedroom, two bathroom, seventh floor penthouse apartment, situated within a centrally located, portered purpose built building. Wellington Court is located diagonally opposite St John's Wood Underground Station (Jubilee line) and within 150 metres of the High Street.

Leasehold | Principal Bedroom With En Suite Bathroom | Two Further Bedrooms | Bathroom | Reception/Dining Room | Kitchen | Lift (Access To Sixth Floor) | Entrance Phone | Porterage | Passenger Lift

for every step...