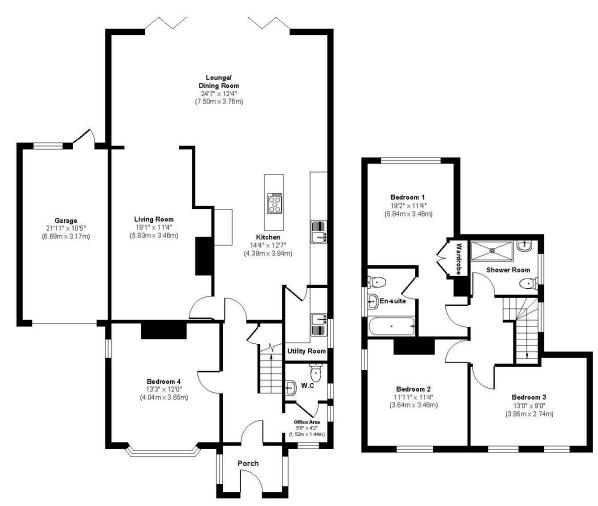

## Church Road

Approx. Gross Internal Floor Area 1840 sq. ft / 171.00 sq. m Illustration for identification purposes only, measurements approximate and not to scale.