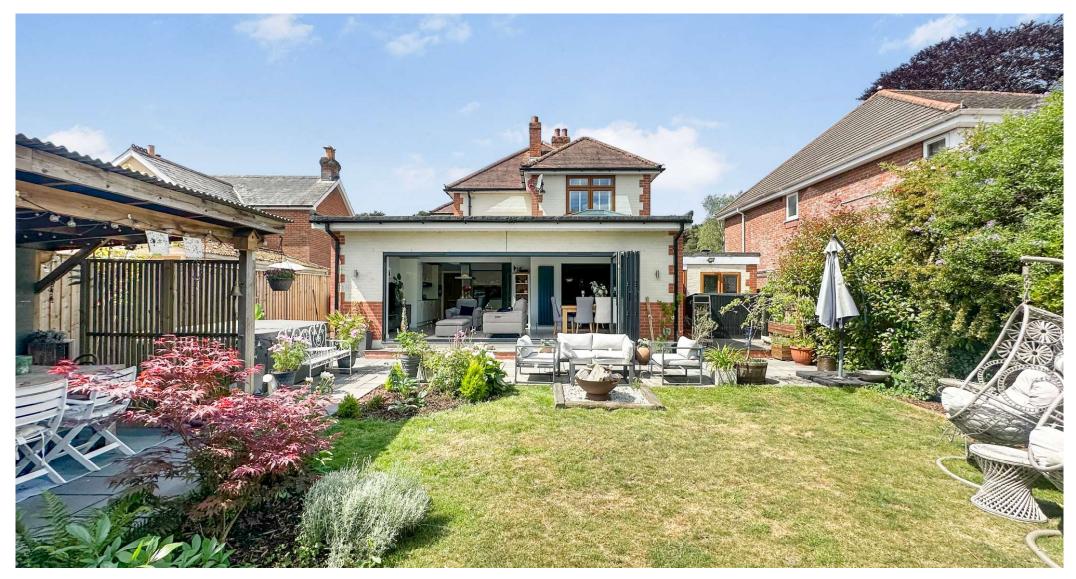

## GUIDE PRICE £625,000 FREEHOLD

This modern and spacious four double bedroom, two bathroom detached house has been extended and renovated by the current owners to an excellent standard throughout and features a fabulous garden with outdoor kitchen, a versatile layout that will suit a range of buyers needs, off road parking and a garage, all within a short walk from popular school and amenities.

Four Double Bedrooms Detached House Fabulous Garden With Outdoor Kitchen Off Road Parking En-suite Bedroom Garage Two Reception Rooms Downstairs Cloakroom Well Maintained Throughout Walking Distance Of Ferndown High Street