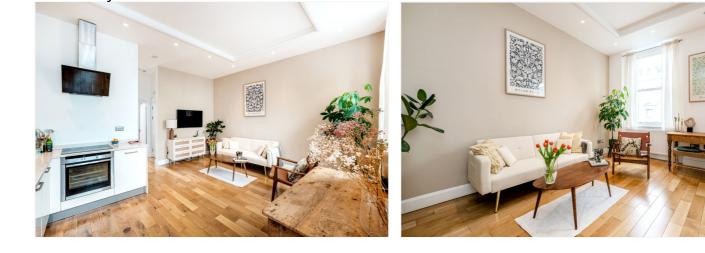

#### **DESCRIPTION:**

Set on the sought-after and serenely picturesque Ladbroke Crescent, this stunning first-floor one-bedroom flat effortlessly blends period charm with contemporary style. Boasting impressively high ceilings and large, light-filled sash windows, this is a home that offers both elegance and comfort in equal measure.

The spacious open-plan living area is perfect for both relaxing and entertaining, complete with a sleek, fully fitted modern kitchen. The generously sized double bedroom features excellent built-in storage, while the contemporary bathroom is finished to a beautiful standard.