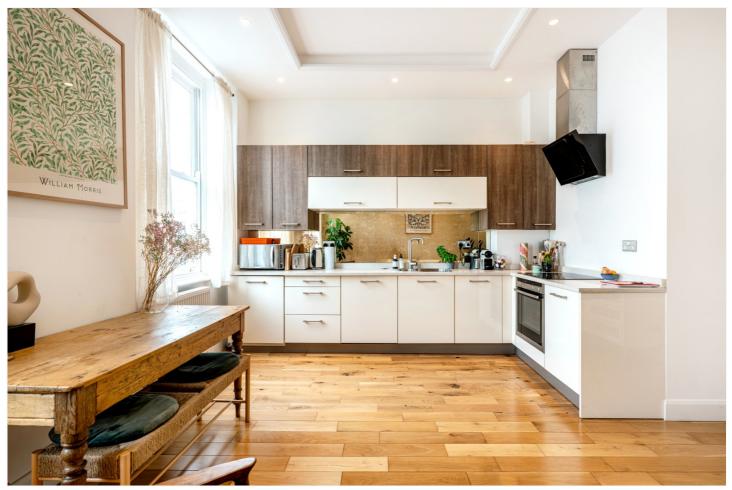

The spacious open-plan living area is perfect for both relaxing and entertaining, complete with a sleek, fully fitted modern kitchen. The generously sized double bedroom features excellent built-in storage, while the contemporary bathroom is finished to a beautiful standard.