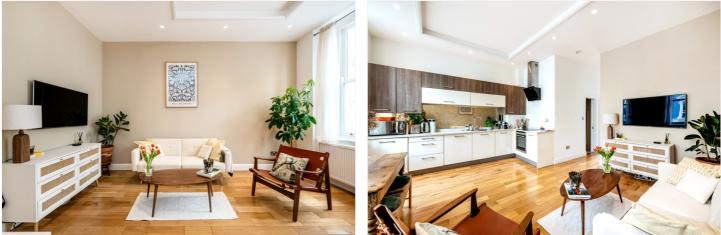

#### **DESCRIPTION:**

Set on the sought-after and serenely picturesque Ladbroke Crescent, this stunning first-floor one-bedroom flat effortlessly blends period charm with contemporary style. Boasting impressively high ceilings and large, light-filled sash windows, this is a home that offers both elegance and comfort in equal measure.

The spacious open-plan living area is perfect for both relaxing and entertaining, complete with a sleek, fully fitted modern kitchen. The generously sized double bedroom features excellent built-in storage, while the contemporary bathroom is finished to a beautiful standard.