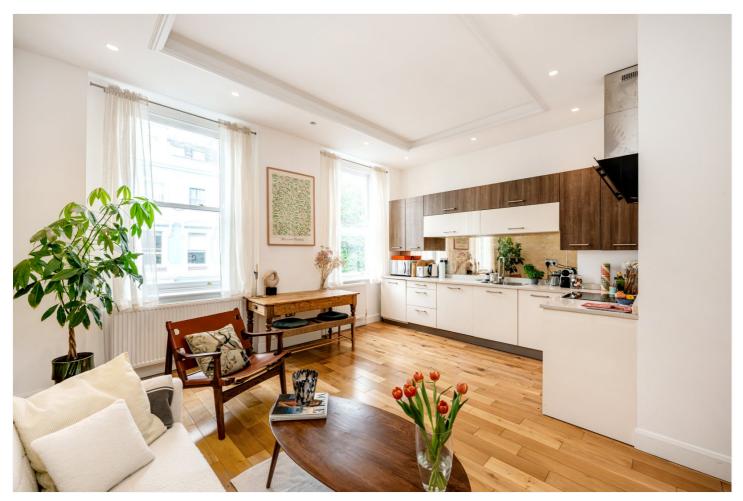

#### **DESCRIPTION:**

Set on the sought-after and serenely picturesque Ladbroke Crescent, this stunning first-floor one-bedroom flat effortlessly blends period charm with contemporary style. Boasting impressively high ceilings and large, light-filled sash windows, this is a home that offers both elegance and comfort in equal measure.

The spacious open-plan living area is perfect for both relaxing and entertaining, complete with a sleek, fully fitted modern kitchen. The generously sized double bedroom features excellent built-in storage, while the contemporary bathroom is finished to a beautiful standard.