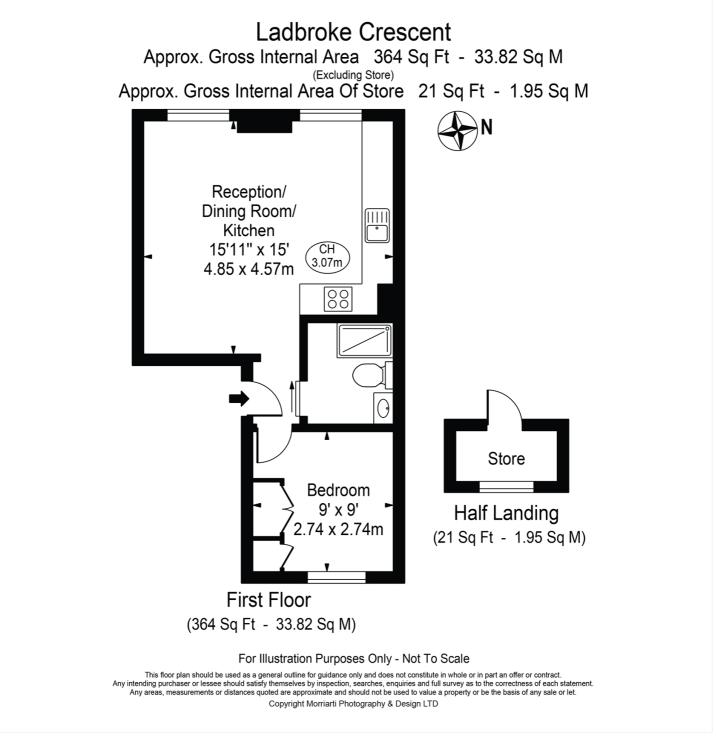

This floorplan is for illustration purposes only and is not to scale. The position and size of doors, windows, appliances and other features are approximate.

Tenure: Share of Freehold
Term: 988 year and 7 months
Service Charge: £2640 per annum
Ground Rent: Peppercorn
Council Tax Band: RBKC Band D
Where no figures are shown, we have been unable to ascertain the information. All figures that are shown were correct at the time of printing.