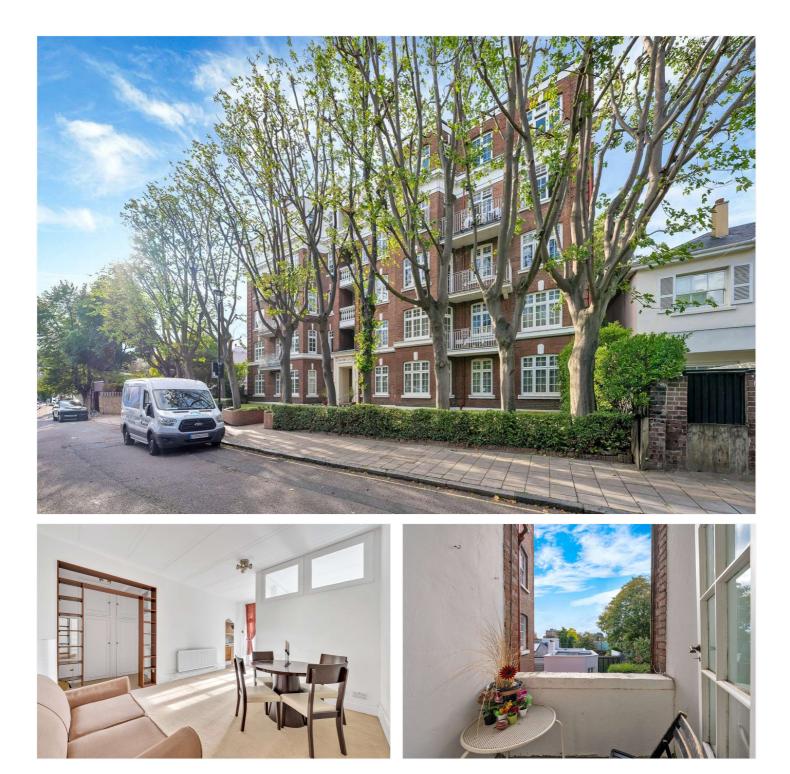

## ELM TREE COURT, ST JOHN'S WOOD, LONDON, NW8 **£500,000** LEASEHOLD

A rare opportunity to purchase this second-floor apartment, with a private rear-facing balcony, set within this secure, portered development. The property offers scope for modernisation and further benefits from a separate kitchen, a communal garden and a passenger lift. Elm Tree Road is a peaceful tree-lined street, located approx 0.3 miles away from St John's Wood High Street and Underground Station (Jubilee Line), not to mention both Lord's Cricket Ground and Regent's Park approximately 0.5 miles away.

Bedroom | Bathroom | Kitchen | Reception Room | Private Balcony | Porterage | Communal Gardens | Passenger Lift | Leasehold