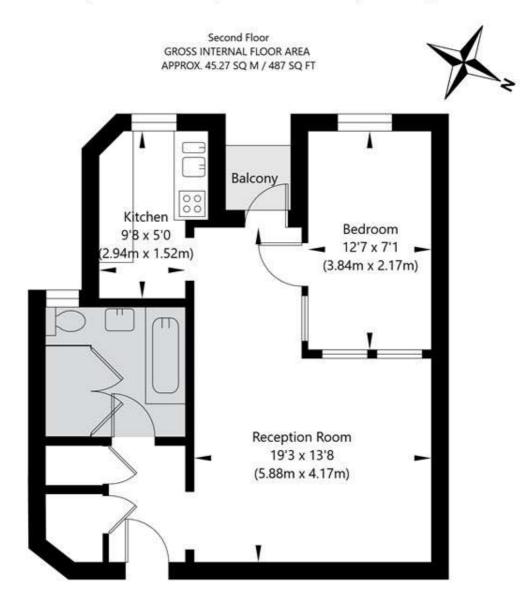

### Elm Tree Court, Elm Tree Road, St John's Wood, London, NW8 9JT

APPROXIMATE GROSS INTERNAL FLOOR AREA 45.27 SQ M / 487 SQ FT THIS FLOOR PLAN IS FOR ILLUSTRATIVE PURPOSES ONLY AND SHOULD BE USED FOR THIS PURPOSE BY PROSPECTIVE APPLICANTS AS ITS NOT TO SCALE.