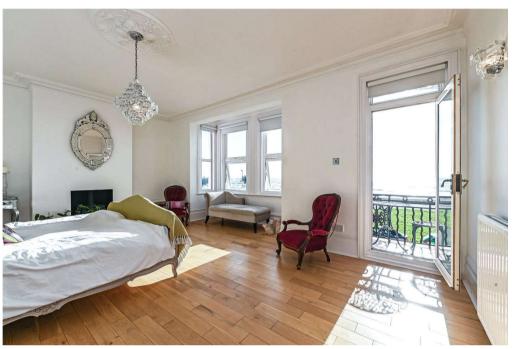

The first floor has an impressive principal bedroom with a fabulous outlook from the large square bay window. A glazed door opens onto a south-facing balcony where you can watch the world go by whilst taking in the sound of waves lapping at the beach. The family bathroom can be summed up in one word - luxurious! Substantial in size with an oversized walk-in shower, a contemporary freestanding tub, and a sleek floating vanity unit incorporating sinks. A large frameless mirror accentuates the space whilst bouncing natural light around. A separate WC is along the hall. Toward the rear is a handy laundry room with an adjoining shower room and a double bedroom.