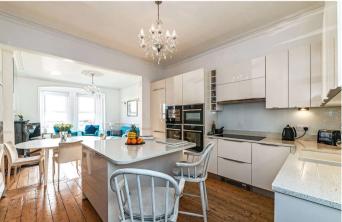

Our floor plan provides a detailed look at the layout and room dimensions that total 2473 sqft. These properties are all about their outlook so the interiors are curated to make the most of the views. The front reception is home to a wood burner within a period fireplace and two deep sash windows within a bay. The open-plan kitchen comprises a comprehensive array of modern cabinetry by Alexander Kitchens with integrated appliances and a generous central island. The benefit of the position of the kitchen becomes clear when you experience the light-filled space and its coastal outlook. To the rear from the hallway with its paired back style is a playroom and a downstairs bedroom with en-suite. The inclusion of an outside door would create access to form a potential holiday rental (stpp) or guest suite.