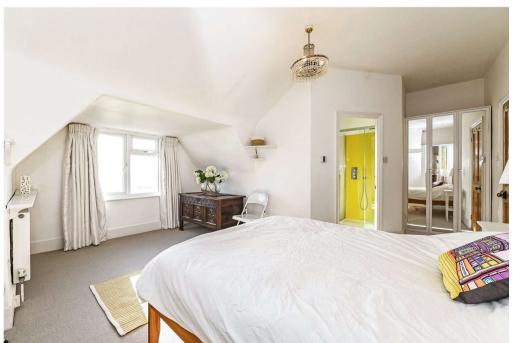

The second floor has two further double bedrooms off a landing with a linen cupboard and access to a loft. The front bedroom is well-proportioned with built-in cupboards and a south-facing window with distant views. An ensuite is comprehensively fitted with a walk-in shower, bath, WC and basin. The second bedroom has views to the rear and an en suite with a shower, basin and WC.