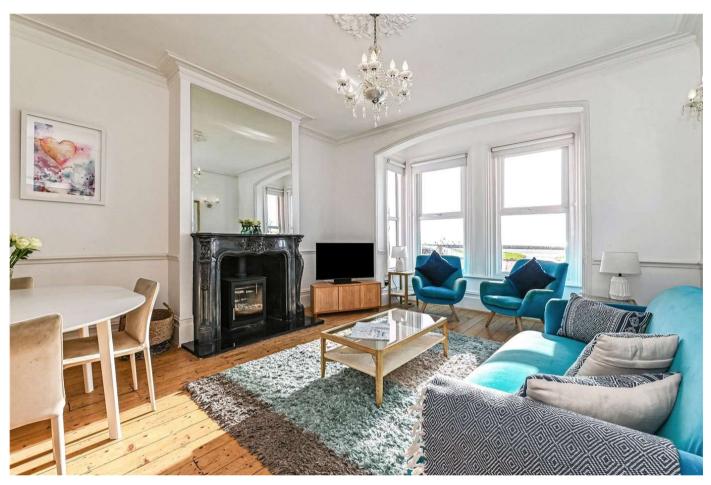

Our floor plan provides a detailed look at the layout and room dimensions that total 2473 sqft. These properties are all about their outlook so the interiors are curated to make the most of the views. The front reception is home to a wood burner within a period fireplace and two deep sash windows within a bay. The open-plan kitchen comprises a comprehensive array of modern cabinetry by Alexander Kitchens with integrated appliances and a generous central island. The benefit of the position of the kitchen becomes clear when you experience the light-filled space and its coastal outlook. To the rear from the hallway with its paired back style is a playroom and a downstairs bedroom with en-suite. The inclusion of an outside door would create access to form a potential holiday rental (stpp) or guest suite.

The first floor has an impressive principal bedroom with a fabulous outlook from the large square bay window. A glazed door opens onto a south-facing balcony where you can watch the world go by whilst taking in the sound of waves lapping at the beach. The family bathroom can be summed up in one word - luxurious! Substantial in size with an oversized walk-in shower, a contemporary freestanding tub, and a sleek floating vanity unit incorporating sinks. A large frameless mirror accentuates the space whilst bouncing natural light around. A separate WC is along the hall. Toward the rear is a handy laundry room with an adjoining shower room and a double bedroom.