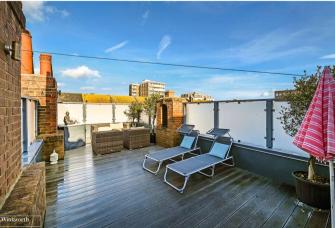

Externally this home excels. To the front is a south-facing wall-enclosed garden which is large enough for al-fresco dining or chilling catching the sun's rays. The roof terrace is stunning and incredibly private with obscure glazing. There is space for the whole family to gather and the perfect place for a spot of sunbathing.