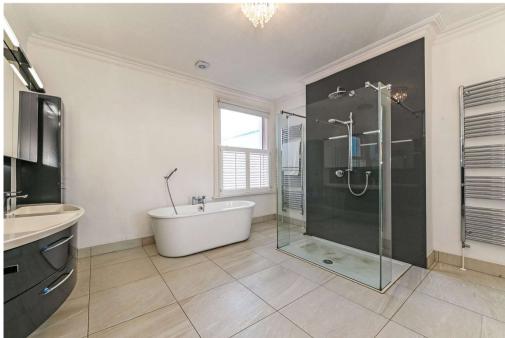

The first floor has an impressive principal bedroom with a fabulous outlook from the large square bay window. A glazed door opens onto a south-facing balcony where you can watch the world go by whilst taking in the sound of waves lapping at the beach. The family bathroom can be summed up in one word - luxurious! Substantial in size with an oversized walk-in shower, a contemporary freestanding tub, and a sleek floating vanity unit incorporating sinks. A large frameless mirror accentuates the space whilst bouncing natural light around. A separate WC is along the hall. Toward the rear is a handy laundry room with an adjoining shower room and a double bedroom.