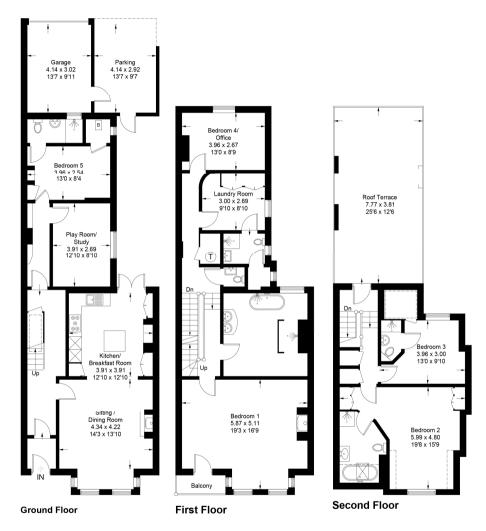

Our floor plan provides a detailed look at the layout and room dimensions that total 2473 sqft. These properties are all about their outlook so the interiors are curated to make the most of the views. The front reception is home to a wood burner within a period fireplace and two deep sash windows within a bay. The open-plan kitchen comprises a comprehensive array of modern cabinetry by Alexander Kitchens with integrated appliances and a generous central island. The benefit of the position of the kitchen becomes clear when you experience the light-filled space and its coastal outlook. To the rear from the hallway with its paired back style is a playroom and a downstairs bedroom with en-suite. The inclusion of an outside door would create access to form a potential holiday rental (stpp) or guest suite.

The first floor has an impressive principal bedroom with a fabulous outlook from the large square bay window. A glazed door opens onto a south-facing balcony where you can watch the world go by whilst taking in the sound of waves lapping at the beach. The family bathroom can be summed up in one word - luxurious! Substantial in size with an oversized walk-in shower, a contemporary freestanding tub, and a sleek floating vanity unit incorporating sinks. A large frameless mirror accentuates the space whilst bouncing natural light around. A separate WC is along the hall. Toward the rear is a handy laundry room with an adjoining shower room and a double bedroom.

The second floor has two further double bedrooms off a landing with a linen cupboard and access to a loft. The front bedroom is well-proportioned with built-in cupboards and a south-facing window with distant views. An ensuite is comprehensively fitted with a walk-in shower, bath, WC and basin. The second bedroom has views to the rear and an en suite with a shower, basin and WC.

Externally this home excels. To the front is a south-facing wall-enclosed garden which is large enough for al-fresco dining or chilling catching the sun's rays. The roof terrace is stunning and incredibly private with obscure glazing. There is space for the whole family to gather and the perfect place for a spot of sunbathing.

## 4, New Parade, BN11 3BQ

Approximate Gross Internal Area = 217.4 sq m / 2340 sq ft Garage = 12.4 sq m / 133 sq ft Total = 229.8 sq m / 2473 sq ft