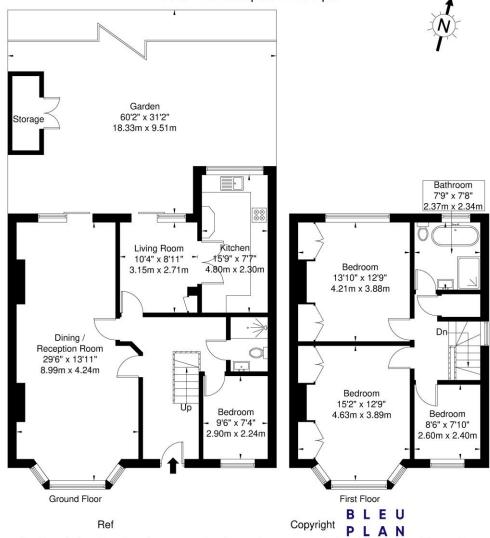

## **Gunnersbury Lane W3 9BB**

Approx. Gross Internal Area = 132.0 sq m / 1421 sq ft Storage = 2.5 sq m / 27 sq ft Total = 134.5 sq m / 1448 sq ft

The Floor plan is not to scale and measurements and areas shown are approximate and therefore should be used for illustrative purposes only. The plan has been prepared in accordance with the RICS code of Measuring Practice and whilst we have confidence in the information produced it must not be relied on. If there is any aspect of particular importance, you should carry out or commission your own inspection of the property.

Copyright @ BLEUPLAN

This floorplan is for illustration purposes only and is not to scale. The position and size of doors, windows, appliances and other features are approximate.

Ealing & Acton | 0208 896 0123 | ealing@winkworth.co.uk